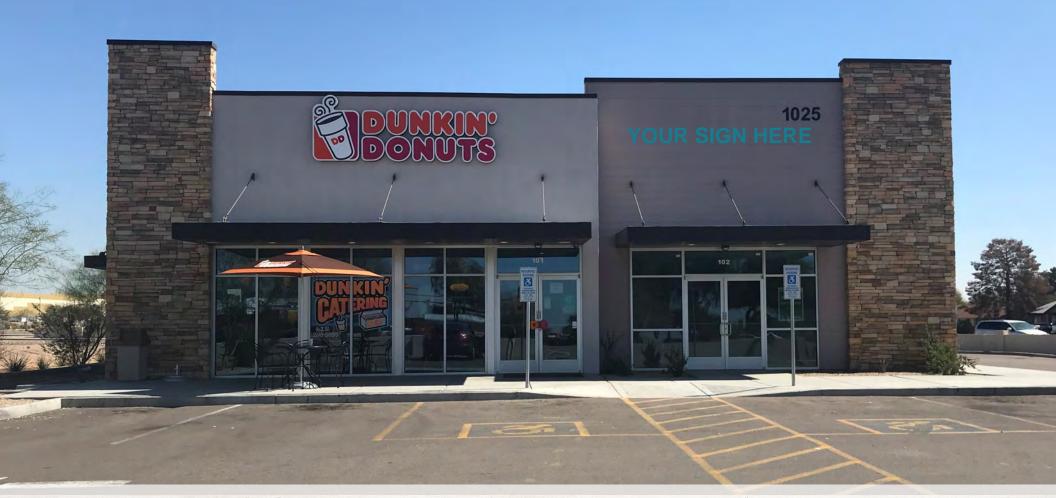

- Lease a brand-new ±1,600 SF space in-line with Dunkin' Donuts
- Conveniently located near on/off ramps of I-10 Interstate
- Over ±29,000 vehicles per day on 67th Street (Source: Esri)
- Located near Living Spaces, Danny's Big Rig Resort, Denny's, Jack in the Box and fuel stations