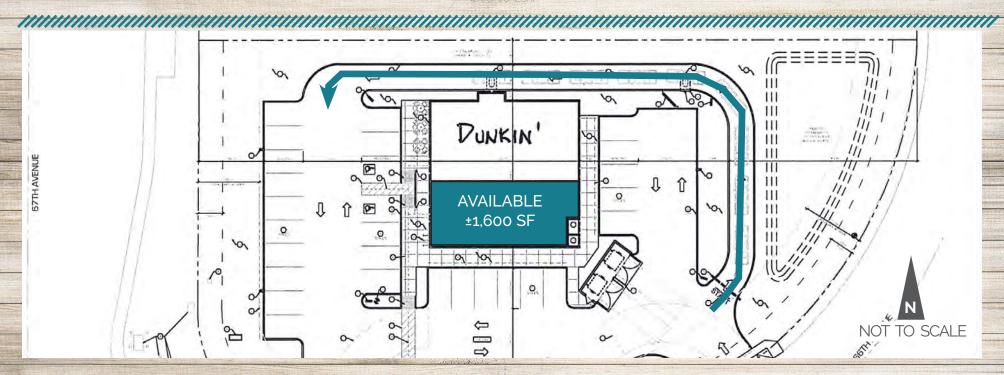

- Lease a brand-new ±1,600 SF space in-line with Dunkin' Donuts
- Conveniently located near on/off ramps of I-10 Interstate
- Over ±29,000 vehicles per day on 67th Street (Source: Esri)
- Located near Living Spaces, Danny's Big Rig Resort, Denny's, Jack in the Box and fuel stations