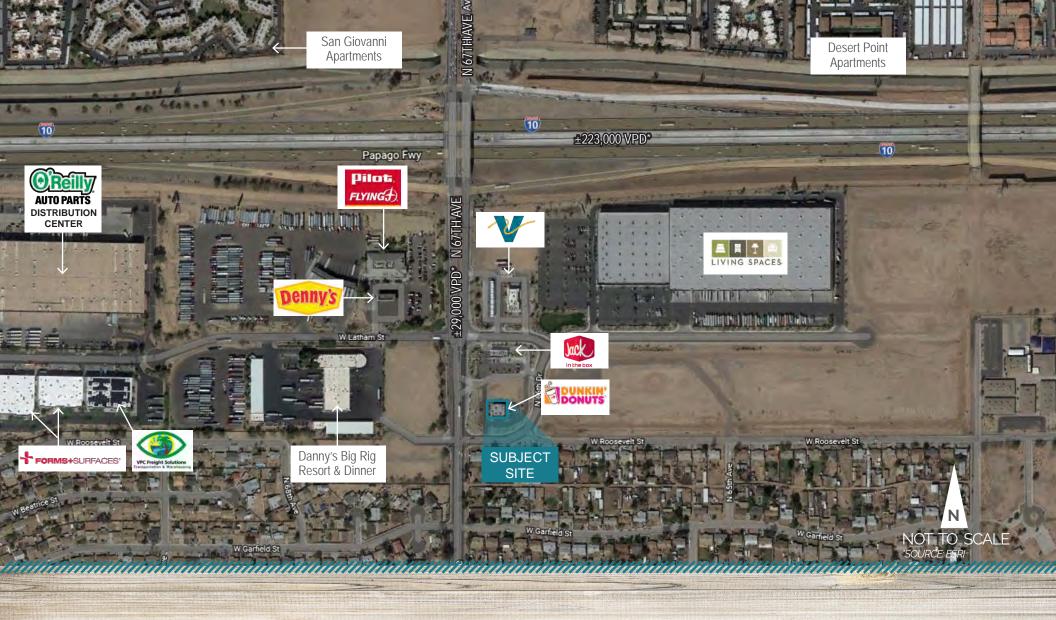

- Lease a brand-new ±1,600 SF space in-line with Dunkin' Donuts
- Conveniently located near on/off ramps of I-10 Interstate
- Over ±29,000 vehicles per day on 67th Street (Source: Esri)
- Located near Living Spaces, Danny's Big Rig Resort, Denny's, Jack in the Box and fuel stations