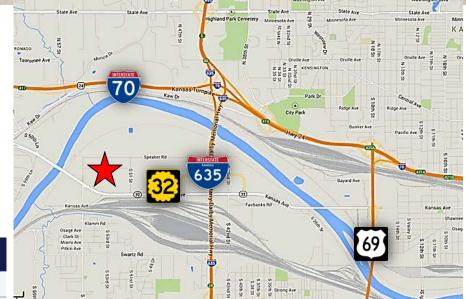

### **PROPERTY FEATURES**

- Total available 105,815± SF
- Divisible down to 30,000± SF
- Excellent access to I-635 & I-70
- Wet sprinkler system
- T-5 lighting with motion sensors
- Heavy power
- Potential for additional trailer storage
- Ample parking
- Rail-served

# PROPERTY FEATURES

- Total building size 105,815+ SF
- Divisible down to 30,000± SF
- Office 5,134± 6,809± SF
- Newly installed 2014 TPO roof
- Zoned M-3 (Industrial)
- Building construction Pre-cast concrete and masonry walls (10') with balance of walls formed by insulated metal panels
- Ample parking for cars and trailers
- Potential for additional 50,284± SF adjacent lot for parking and trailer storage
- Ceiling mounted gas heaters
- 20' 25' clear height
- 21 (8' x 10') "TKO Heavyweight" dock-high doors, equipped with dock lights, automatic doors, dock restraints, and dock shelters
  - -17 pit levelers
  - -4 edge of dock levelers
- T-5 warehouse lighting with motion sensors
- Column spacing is 28' (E-W) x 42'6" (N-S)
- 2,225 amp, 277/480 volt 3-phase power
- Wet sprinkler system
- Utilities provided by: Kansas Gas and Kansas City BPU