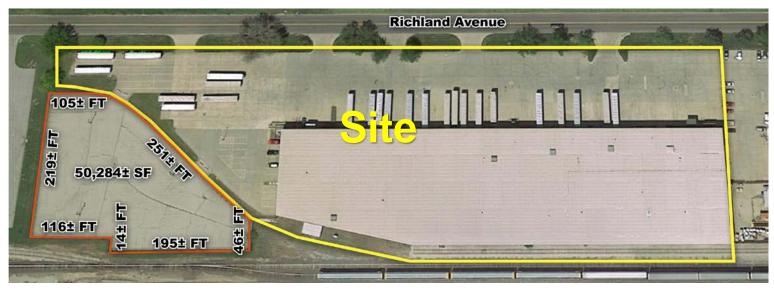

# PROPERTY FEATURES

- Total building size 105,815+ SF
- Divisible down to 30,000± SF
- Office 5,134± 6,809± SF
- Newly installed 2014 TPO roof
- Zoned M-3 (Industrial)
- Building construction Pre-cast concrete and masonry walls (10') with balance of walls formed by insulated metal panels
- Ample parking for cars and trailers
- Potential for additional 50,284± SF adjacent lot for parking and trailer storage
- Ceiling mounted gas heaters
- 20' 25' clear height
- 21 (8' x 10') "TKO Heavyweight" dock-high doors, equipped with dock lights, automatic doors, dock restraints, and dock shelters
  - -17 pit levelers
  - -4 edge of dock levelers
- T-5 warehouse lighting with motion sensors
- Column spacing is 28' (E-W) x 42'6" (N-S)
- 2,225 amp, 277/480 volt 3-phase power
- Wet sprinkler system
- Utilities provided by: Kansas Gas and Kansas City BPU