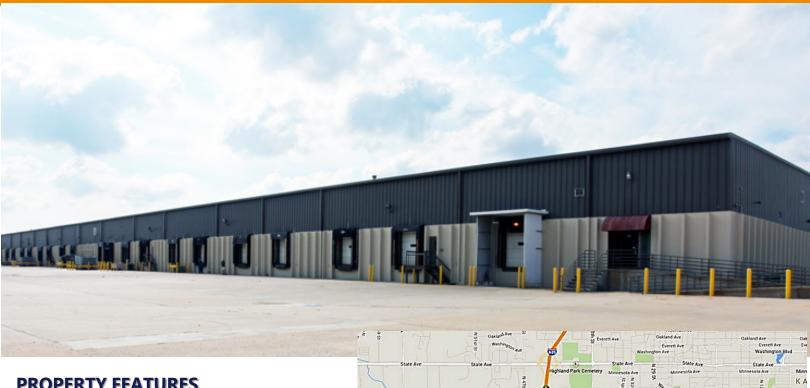

# **5215 RICHLAND AVENUE**

KANSAS CITY, KANSAS 66106

**INDUSTRIAL FOR LEASE** 30,000 ± - 105,815 ± SF AVAILABLE

### **PROPERTY FEATURES**

- Total available 105,815± SF
- Divisible down to 30,000± SF
- Excellent access to I-635 & I-70
- Wet sprinkler system
- T-5 lighting with motion sensors
- Heavy power
- Potential for additional trailer storage
- Ample parking
- Rail-served

### **BUILDING FEATURES**

**TOTAL SQUARE FEET** 105,815 ± SF

LEASE RATE \$4.25 PSF Gross Industrial

For more information, please contact: