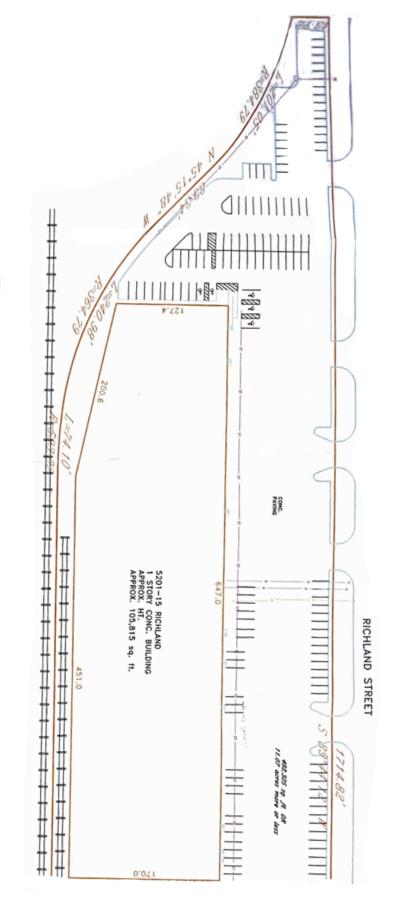

### **PROPERTY FEATURES**

- Total available 105,815± SF
- Divisible down to 30,000± SF
- Excellent access to I-635 & I-70
- Wet sprinkler system
- T-5 lighting with motion sensors
- Heavy power
- Potential for additional trailer storage
- Ample parking
- Rail-served

# PROPERTY FEATURES

- Total building size 105,815+ SF
- Divisible down to 30,000± SF
- Office 5,134± 6,809± SF
- Newly installed 2014 TPO roof
- Zoned M-3 (Industrial)
- Building construction Pre-cast concrete and masonry walls (10') with balance of walls formed by insulated metal panels
- Ample parking for cars and trailers
- Potential for additional 50,284± SF adjacent lot for parking and trailer storage
- Ceiling mounted gas heaters
- 20' 25' clear height
- 21 (8' x 10') "TKO Heavyweight" dock-high doors, equipped with dock lights, automatic doors, dock restraints, and dock shelters
  - -17 pit levelers
  - -4 edge of dock levelers
- T-5 warehouse lighting with motion sensors
- Column spacing is 28' (E-W) x 42'6" (N-S)
- 2,225 amp, 277/480 volt 3-phase power
- Wet sprinkler system
- Utilities provided by: Kansas Gas and Kansas City BPU