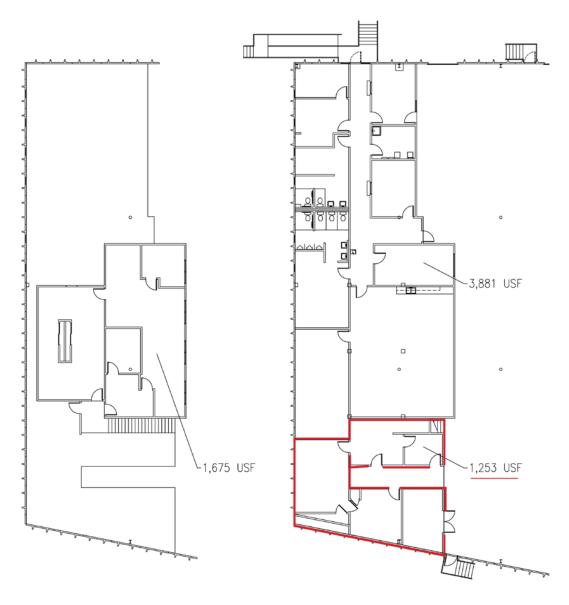

# PROPERTY FEATURES

- Total building size 105,815+ SF
- Divisible down to 30,000± SF
- Office 5,134± 6,809± SF
- Newly installed 2014 TPO roof
- Zoned M-3 (Industrial)
- Building construction Pre-cast concrete and masonry walls (10') with balance of walls formed by insulated metal panels
- Ample parking for cars and trailers
- Potential for additional 50,284± SF adjacent lot for parking and trailer storage
- Ceiling mounted gas heaters
- 20' 25' clear height
- 21 (8' x 10') "TKO Heavyweight" dock-high doors, equipped with dock lights, automatic doors, dock restraints, and dock shelters
  - -17 pit levelers
  - -4 edge of dock levelers
- T-5 warehouse lighting with motion sensors
- Column spacing is 28' (E-W) x 42'6" (N-S)
- 2,225 amp, 277/480 volt 3-phase power
- Wet sprinkler system
- Utilities provided by: Kansas Gas and Kansas City BPU