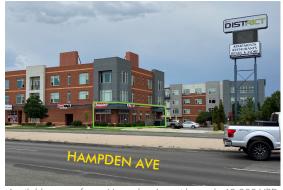

# THE DISTRICT

6300 E HAMPDEN AVE, DENVER, CO 80222

# **PROPERTY INFO**

- + Approximately 2,372 SF available
- + Currently built out as a fast casual restaurant
- + Great southwest facing outdoor patio
- + Building and monument signage on Hampden with almost 60,000 VPD
- + Signalized access off Hampden Ave & Locust St
- + 85 dedicated retail surface parking spaces in addition to a parking garage
- + Shared access with King Soopers anchored center
- + Part of a 276 unit apartment project
- + Call for pricing and additional information

Available space fronts Hampden Ave with nearly 60,000 VPD.

Southwest facing outdoor patio.