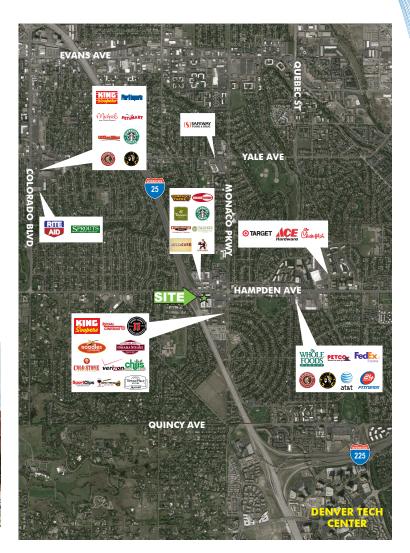

# **PROPERTY INFO**

- + Approximately 2,372 SF available
- + Currently built out as a fast casual restaurant
- + Great southwest facing outdoor patio
- + Building and monument signage on Hampden with almost 60,000 VPD
- + Signalized access off Hampden Ave & Locust St
- + 85 dedicated retail surface parking spaces in addition to a parking garage
- + Shared access with King Soopers anchored center
- + Part of a 276 unit apartment project
- + Call for pricing and additional information

# THE DISTRICT

6300 E HAMPDEN AVE, DENVER, CO 80222

| Demographics (2020) | 1 mile    | 2 mile    | 3 mile    |
|---------------------|-----------|-----------|-----------|
| Population          | 14,811    | 64,340    | 131,758   |
| Average HH Income   | \$132,576 | \$110,216 | \$110,515 |
| Employees           | 8,299     | 38,525    | 78,460    |
| Daytime Population  | 16,159    | 74,965    | 152,944   |
| Businesses          | 713       | 3,105     | 7,676     |
|                     |           |           |           |

Source: ESRI 2020

| Traffic Counts | Cars/Day                      |
|----------------|-------------------------------|
| Hampden Ave    | 57,986 cars/day (DRCOG, 2018) |
| I-25           | 242,000 cars/day (CDOT, 2018) |