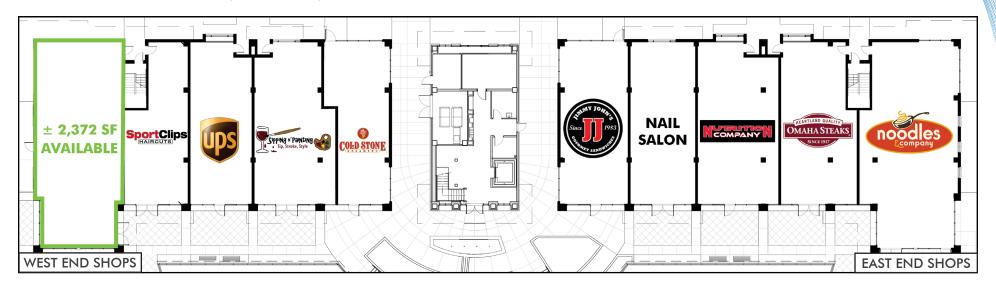

# **PROPERTY INFO**

- + Approximately 2,372 SF available
- + Currently built out as a fast casual restaurant
- + Great southwest facing outdoor patio
- + Building and monument signage on Hampden with almost 60,000 VPD
- + Signalized access off Hampden Ave & Locust St
- + 85 dedicated retail surface parking spaces in addition to a parking garage
- + Shared access with King Soopers anchored center
- + Part of a 276 unit apartment project
- + Call for pricing and additional information

Available space fronts Hampden Ave with nearly 60,000 VPD.

Southwest facing outdoor patio.