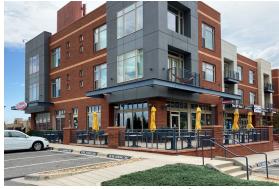

# **PROPERTY INFO**

- + Approximately 2,372 SF available
- + Currently built out as a fast casual restaurant
- + Great southwest facing outdoor patio
- + Building and monument signage on Hampden with almost 60,000 VPD
- + Signalized access off Hampden Ave & Locust St
- + 85 dedicated retail surface parking spaces in addition to a parking garage
- + Shared access with King Soopers anchored center
- + Part of a 276 unit apartment project
- + Call for pricing and additional information

Available space fronts Hampden Ave with nearly 60,000 VPD.

Southwest facing outdoor patio.