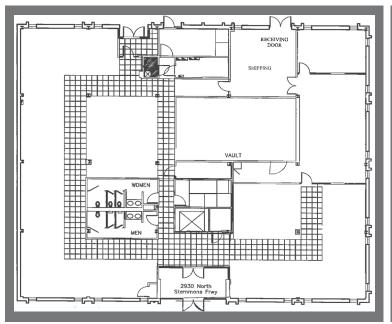

## 2930 N. Stemmons Freeway, Dallas TX 75057

8,500 - 25,000 SF AVAILABLE

1st Floor

OFFICE VICE-PRES STAFFILE VICE-PRES VICE-PRES STAFFILE VICE-PRES VICE

2nd Floor

3rd Floor

The property information/detail contained herein has been obtained from other sources believed to be reliable, and DFW Lee & Associates, LLC has not independently verified such information's accuracy. DFW Lee & Associates, LLC makes no representations, guarantees, or express or implied warranties of any kind regarding the accuracy or completeness of the information provided herein nor the condition of the property and expressly disclaims all such warranties, including but not limited to the implied warranty of suitability and fitness for a particular purpose. Buyer/Lessee should perform its own due diligence regarding the accuracy of the information upon which buyer/lessee relies when entering into any transaction with seller/lessor herein. Furthermore, the information provided herein, including any sale/lease terms, are being provided subject to errors, omissions, changes of price or conditions, prior sale or lease, and withdrawal without notice.