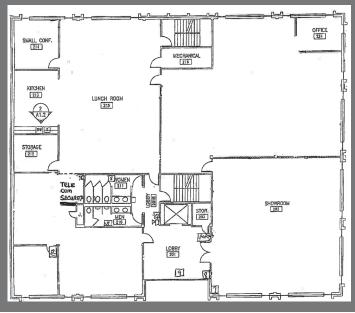

## 2930 N. Stemmons Freeway, Dallas TX 75057

8,500 - 25,000 SF AVAILABLE

1st Floor

OFFICE VICE-PRES STAFFILE VICE-PRES VICE-PRES STAFFILE VICE-PRES VICE

2nd Floor

3rd Floor

The property information/detail contained herein has been obtained from other sources believed to be reliable, and DFW Lee & Associates, LLC has not independently verified such information's accuracy. DFW Lee & Associates, LLC makes no representations, guarantees, or express or implied warranties of any kind regarding the accuracy or completeness of the information provided herein nor the condition of the property and expressly disclaims all such warranties, including but not limited to the implied warranty of suitability and fitness for a particular purpose. Buyer/Lessee should perform its own due diligence regarding the accuracy of the information upon which buyer/lessee relies when entering into any transaction with seller/lessor herein. Furthermore, the information provided herein, including any sale/lease terms, are being provided subject to errors, omissions, changes of price or conditions, prior sale or lease, and withdrawal without notice.