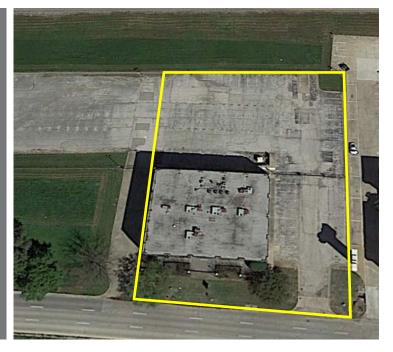

#### **PROPERTY OVERVIEW**

County: Dallas

Market: Dallas / Fort Worth
Sub Market: Stemmons Freeway

#### **BUILDING DATA**

Total Building Area: 25,000 SF
Year Built: 1970
Construction Type: Masonry

**Parking:** 150-200 car parks

#### LISTING DATA

Available SF: 8,500 - 25,000 SF Comments: 3 Story office building

Fenced parking

Key card access system Freeway building signage Excellent freeway visibility

Close to the intersection of Inwood & I-35E