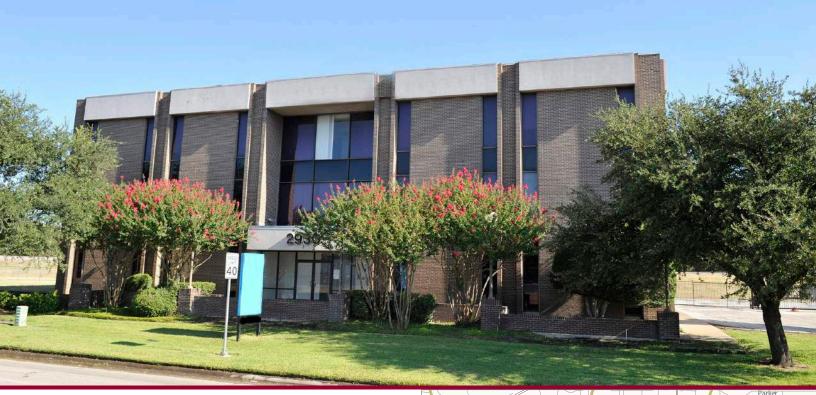

### 2930 N. Stemmons Freeway, Dallas TX 75057

8,500 - 25,000 SF AVAILABLE

#### **BUILDING DATA**

Total Building Area: 25,000 SF
Year Built: 1970
Construction Type: Masonry

**Parking:** 150-200 car parks

#### LISTING DATA

Available SF: 8,500 - 25,000 SF Comments: 3 Story office building

Fenced parking

Key card access system Freeway building signage Excellent freeway visibility

Close to the intersection of Inwood & I-35E