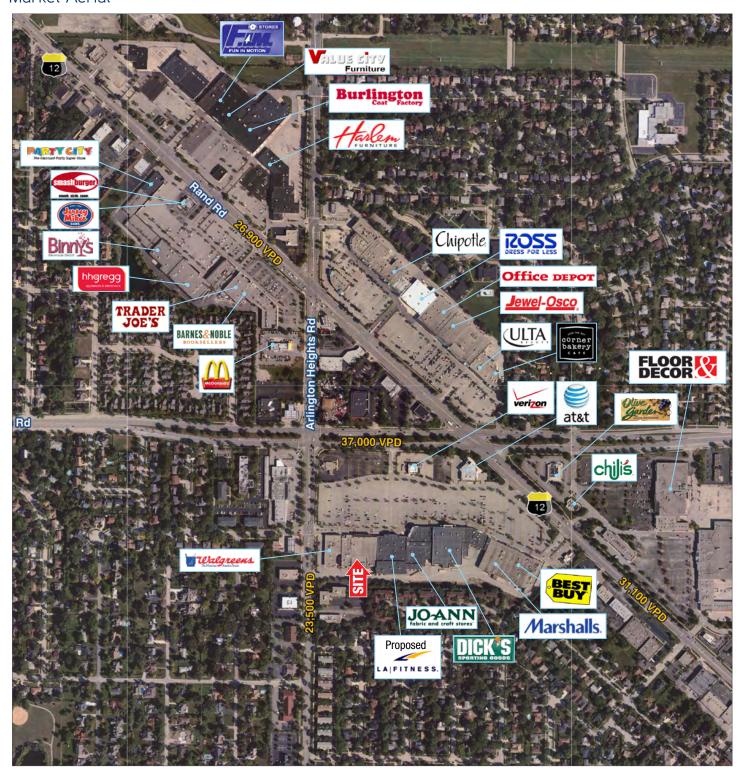

### Market Aerial

### **Property Highlights**

- Strong regional, retail co-tenancy nearby including Dick's, Best Buy, Marshalls, and Trader Joes
- At the intersection of three major arterials: Arlington Heights Road, Palatine Road, and Rand Road
- Top pylon position at three shopping center entrances
- Densely-populated, affluent northwest suburb of Chicago

# Property Profile

| Space Available | 53,085 SF                                                                         |  |
|-----------------|-----------------------------------------------------------------------------------|--|
| Area Retailers  | Dick's Sporting Goods, Best Buy<br>Jewel-Osco, Ashley Furniture, S<br>Ann Fabrics |  |
| Traffic Counts  | 23,500 VPD (Arlington Hts Rd)<br>37,000 VPD (Palatine Rd)<br>31,100 VPD (Rand Rd) |  |