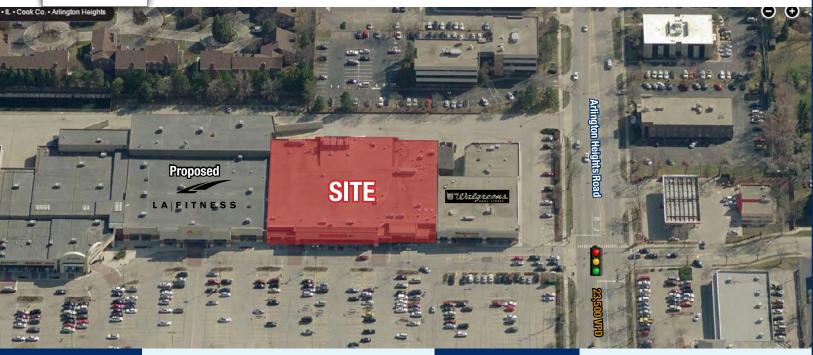

## AVAILABLE 53,085 SF Anchor Retail Space in Arlington Heights 325 E Palatine Road | Arlington Heights, Illinois

# Property Profile

| Space Available | 53,085 SF                                                                         |  |
|-----------------|-----------------------------------------------------------------------------------|--|
| Area Retailers  | Dick's Sporting Goods, Best Buy<br>Jewel-Osco, Ashley Furniture, S<br>Ann Fabrics |  |
| Traffic Counts  | 23,500 VPD (Arlington Hts Rd)<br>37,000 VPD (Palatine Rd)<br>31,100 VPD (Rand Rd) |  |

### **Property Highlights**

- Strong regional, retail co-tenancy nearby including Dick's, Best Buy, Marshalls, and Trader Joes
- At the intersection of three major arterials: Arlington Heights Road, Palatine Road, and Rand Road
- Top pylon position at three shopping center entrances
- Densely-populated, affluent northwest suburb of Chicago