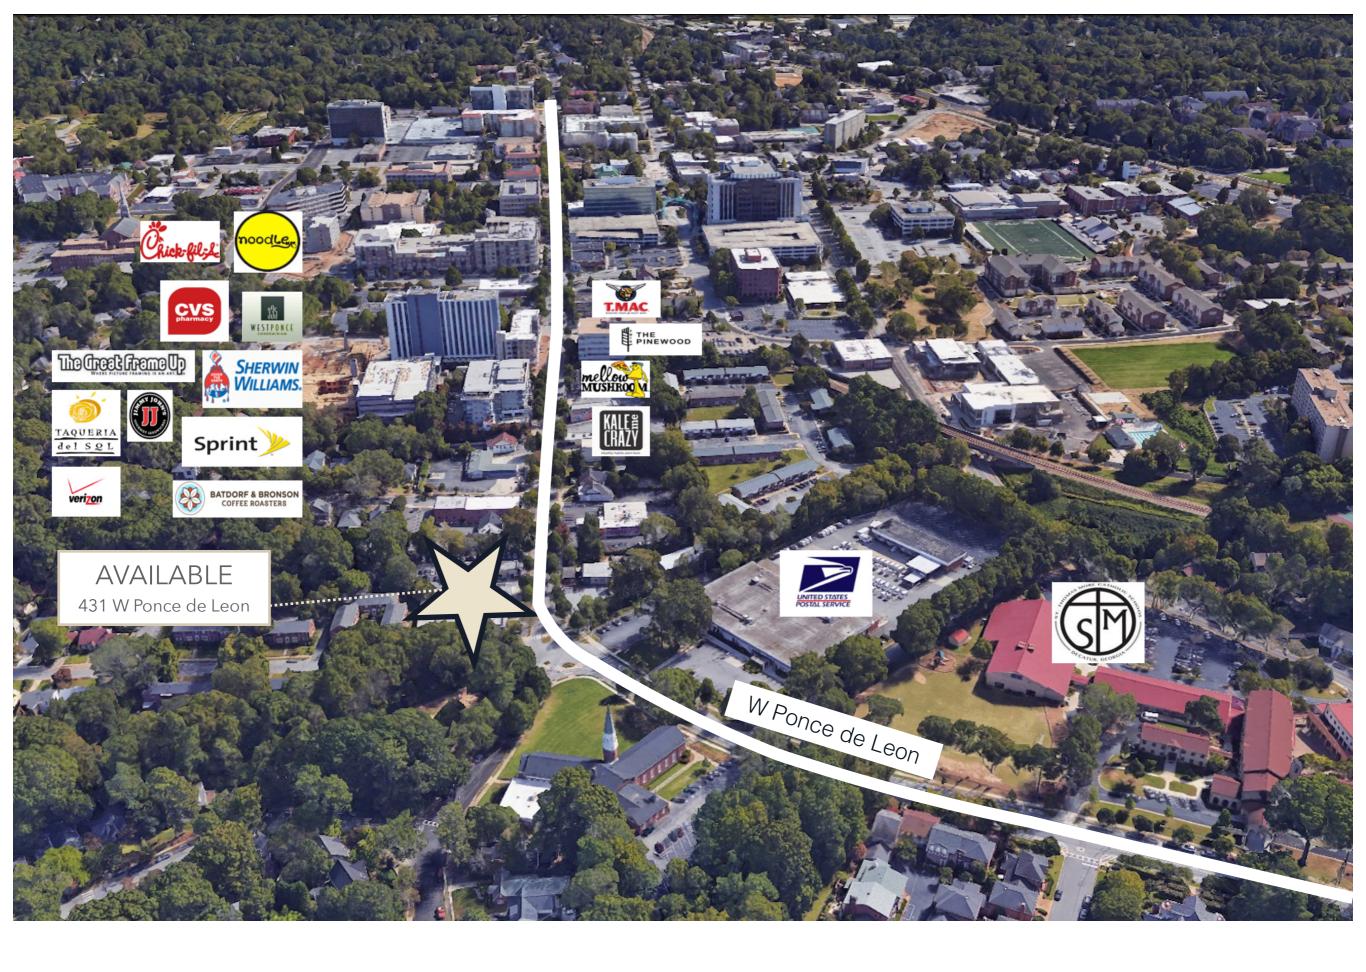

#### **431 W PONCE DE LEON**

431 West Ponce de Leon Ave Decatur, Georgia 30030

West Ponce de Leon & Northern Avenue

431 West Ponce de Leon is a 18,440 square foot specialty retail center located in the heart of the Downtown Decatur business district. Enjoying a prime location at the intersection of West Ponce de Leon Avenue and Northern Avenue, this project is uniquely positioned to serve the daytime population base as well as the surrounding neighborhoods. The center offers 56 surface parking spaces and features prominent signage on West Ponce de Leon Avenue.

# **431 W PONCE DE LEON**

431 West Ponce de Leon Ave Decatur, Georgia 30030

West Ponce de Leon & Northern Avenue

#### Available

| Suite | Tenant                              |
|-------|-------------------------------------|
| 1     | Fleet Feet Sports (2,161 sf)        |
| 2     | Feather Baby (1,000 sf)             |
| 3     | AVAILABLE (2,681 sf)                |
| 4     | Gracie Jiu-Jitsu (2,048 sf)         |
| 5     | Total Fitness Control (2,100 sf)    |
| 7     | AVAILABLE (850 sf)                  |
| 8-9   | AVAILABLE (4,950 sf)                |
| 10    | Dancing Goats Coffee Bar (2,650 sf) |