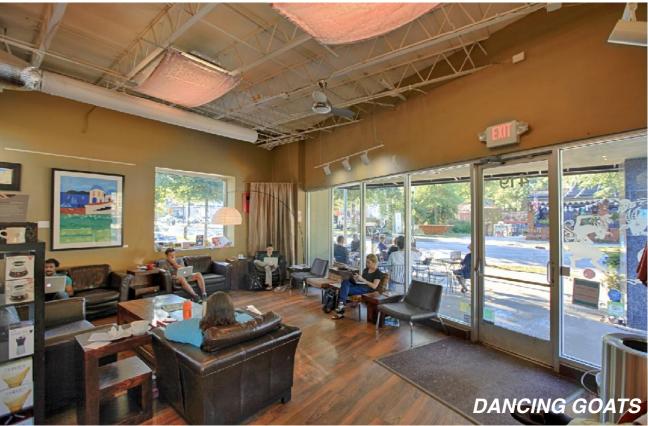

#### Available

| Suite | Tenant                              |
|-------|-------------------------------------|
| 1     | Fleet Feet Sports (2,161 sf)        |
| 2     | Feather Baby (1,000 sf)             |
| 3     | AVAILABLE (2,681 sf)                |
| 4     | Gracie Jiu-Jitsu (2,048 sf)         |
| 5     | Total Fitness Control (2,100 sf)    |
| 7     | AVAILABLE (850 sf)                  |
| 8-9   | AVAILABLE (4,950 sf)                |
| 10    | Dancing Goats Coffee Bar (2,650 sf) |