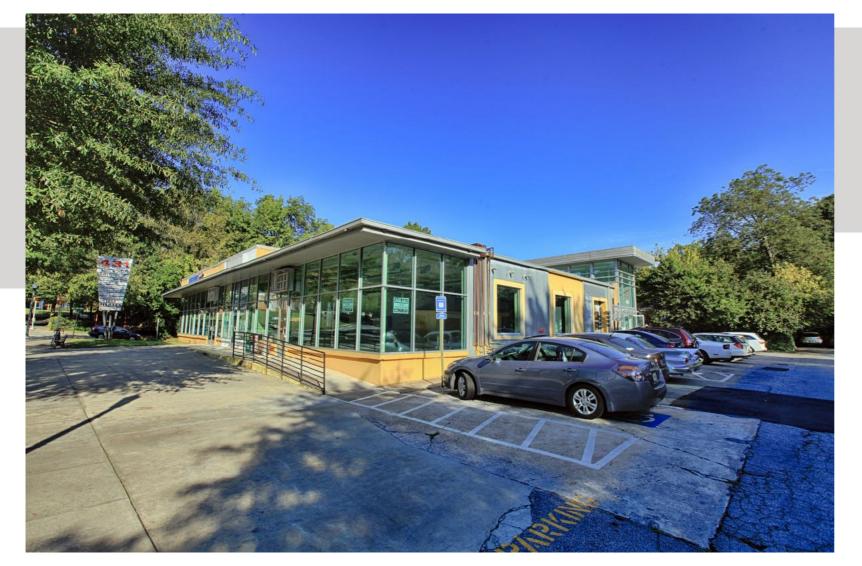

#### **431 W PONCE DE LEON**

431 West Ponce de Leon Ave Decatur, Georgia 30030

West Ponce de Leon & Northern Avenue

431 West Ponce de Leon is a 18,440 square foot specialty retail center located in the heart of the Downtown Decatur business district. Enjoying a prime location at the intersection of West Ponce de Leon Avenue and Northern Avenue, this project is uniquely positioned to serve the daytime population base as well as the surrounding neighborhoods. The center offers 56 surface parking spaces and features prominent signage on West Ponce de Leon Avenue.