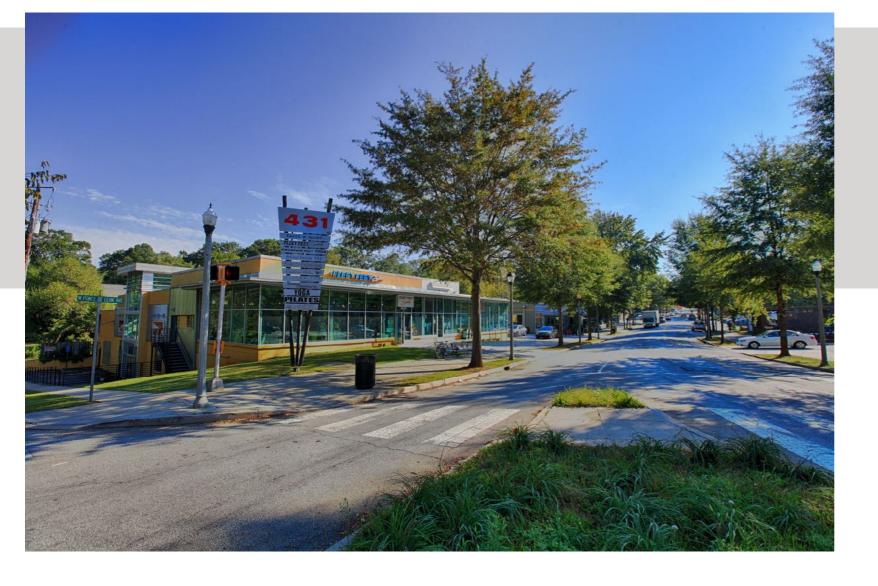

#### **431 W PONCE DE LEON**

431 West Ponce de Leon Ave Decatur, Georgia 30030

West Ponce de Leon & Northern Avenue

431 West Ponce de Leon is a 18,440 square foot specialty retail center located in the heart of the Downtown Decatur business district. Enjoying a prime location at the intersection of West Ponce de Leon Avenue and Northern Avenue, this project is uniquely positioned to serve the daytime population base as well as the surrounding neighborhoods. The center offers 56 surface parking spaces and features prominent signage on West Ponce de Leon Avenue.