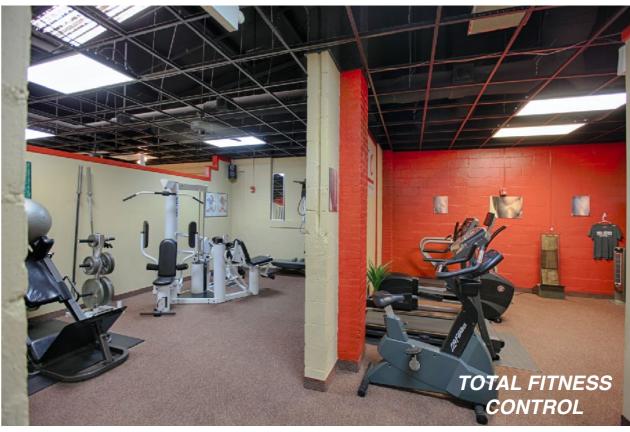

#### Available

| Suite | Tenant                              |
|-------|-------------------------------------|
| 1     | Fleet Feet Sports (2,161 sf)        |
| 2     | Feather Baby (1,000 sf)             |
| 3     | AVAILABLE (2,681 sf)                |
| 4     | Gracie Jiu-Jitsu (2,048 sf)         |
| 5     | Total Fitness Control (2,100 sf)    |
| 7     | AVAILABLE (850 sf)                  |
| 8-9   | AVAILABLE (4,950 sf)                |
| 10    | Dancing Goats Coffee Bar (2,650 sf) |