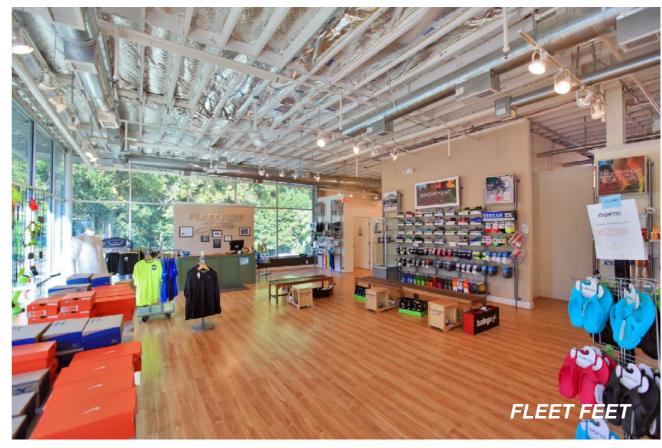

#### Available

| Suite | Tenant                              |
|-------|-------------------------------------|
| 1     | Fleet Feet Sports (2,161 sf)        |
| 2     | Feather Baby (1,000 sf)             |
| 3     | AVAILABLE (2,681 sf)                |
| 4     | Gracie Jiu-Jitsu (2,048 sf)         |
| 5     | Total Fitness Control (2,100 sf)    |
| 7     | AVAILABLE (850 sf)                  |
| 8-9   | AVAILABLE (4,950 sf)                |
| 10    | Dancing Goats Coffee Bar (2,650 sf) |