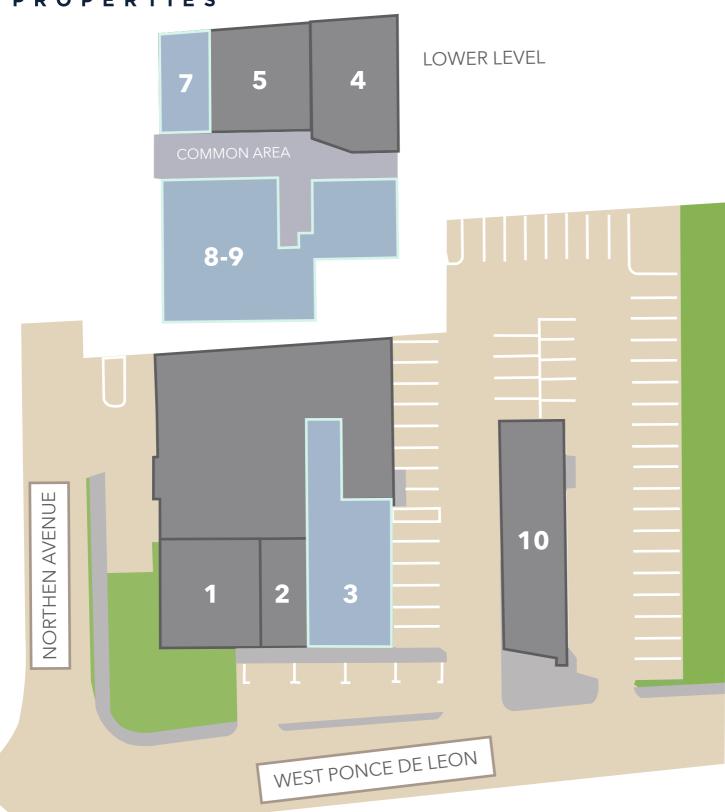

#### Available

| Suite | Tenant                              |
|-------|-------------------------------------|
| 1     | Fleet Feet Sports (2,161 sf)        |
| 2     | Feather Baby (1,000 sf)             |
| 3     | AVAILABLE (2,681 sf)                |
| 4     | Gracie Jiu-Jitsu (2,048 sf)         |
| 5     | Total Fitness Control (2,100 sf)    |
| 7     | AVAILABLE (850 sf)                  |
| 8-9   | AVAILABLE (4,950 sf)                |
| 10    | Dancing Goats Coffee Bar (2,650 sf) |