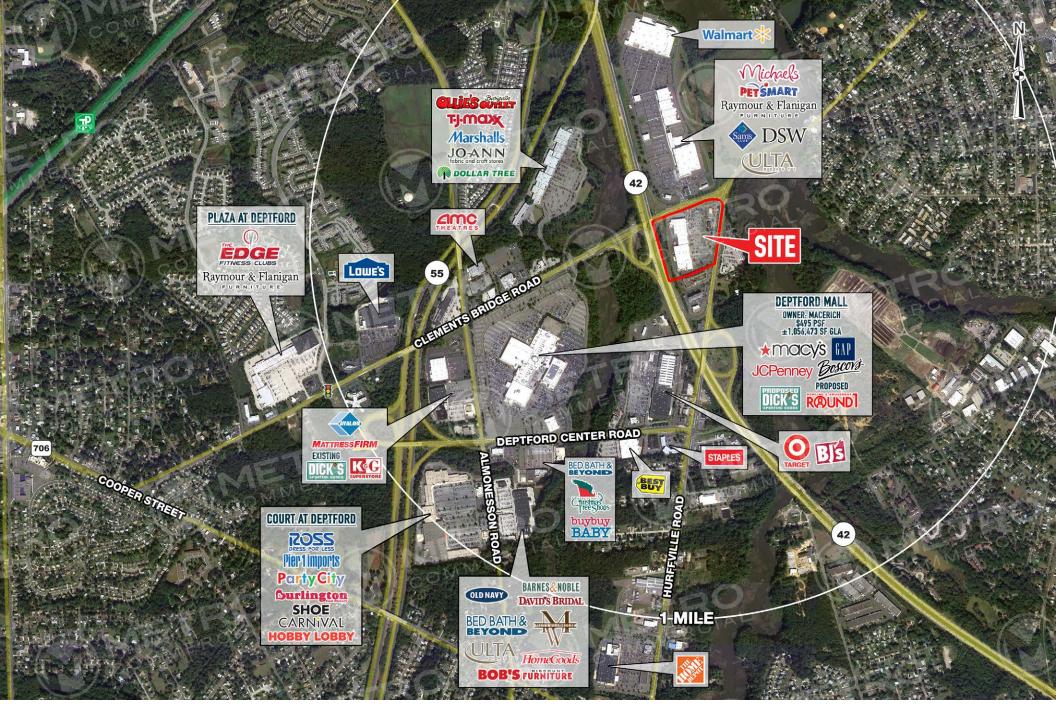

# **DEPTFORD PLAZA**

**CLEMENTS BRIDGE ROAD & HURFFVILLE ROAD, DEPTFORD, NJ** 

±22.746 - 62.749 SF AVAILABLE FOR LEASE

## property highlights.

- Highly visible from Route 42, Route 41, and Clements Bridge Road. Combined traffic counts in excess of 154,000 VPD
- Excellent visibility and access from Hurffville Road and Clements Bridge Road
- Super regional location close proximity to South Philadelphia, PA with dense population
- Close proximity to the Deptford Mall

### stats.

| EST. POPULATION | 6,609 | 85,488 | 246,034 |
|-----------------|-------|--------|---------|
| EST. HOUSEHOLDS | 2,668 | 34,022 | 96,149  |
|                 |       |        |         |

CLEMENTS BRIDGE ROAD TRAFFIC COUNT: 28,411 VPD \*ESRI 2018