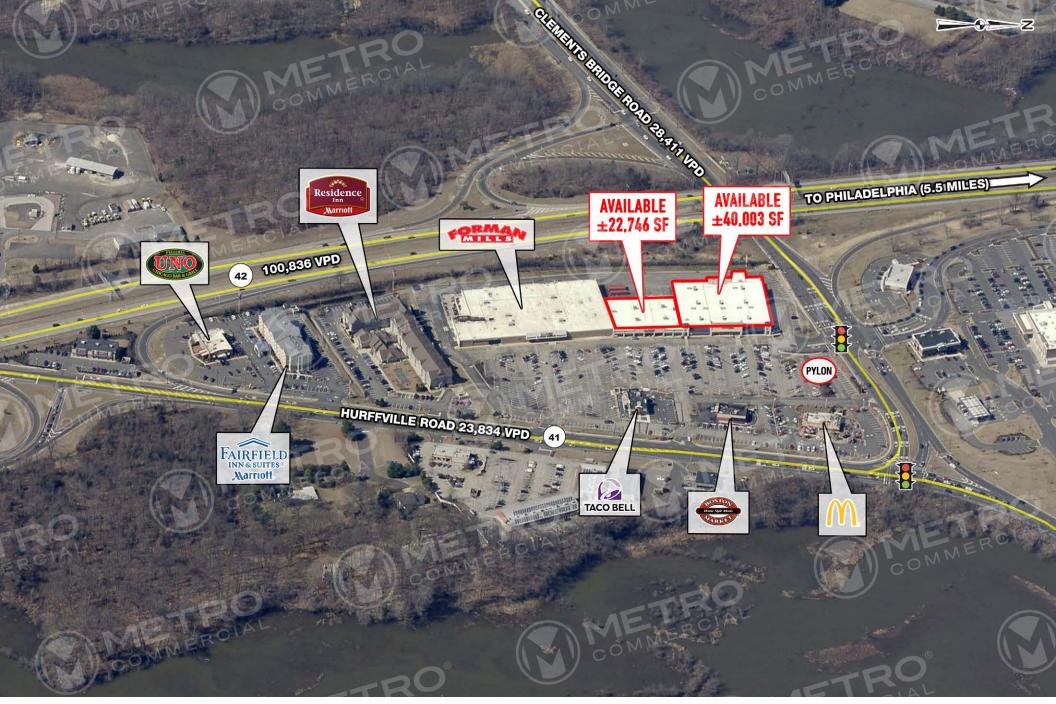

# **DEPTFORD PLAZA**

**CLEMENTS BRIDGE ROAD & HURFFVILLE ROAD, DEPTFORD, NJ** 

±22.746 - 62.749 SF AVAILABLE FOR LEASE

## property highlights.

- Highly visible from Route 42, Route 41, and Clements Bridge Road. Combined traffic counts in excess of 154,000 VPD
- Excellent visibility and access from Hurffville Road and Clements Bridge Road
- Super regional location close proximity to South Philadelphia, PA with dense population
- Close proximity to the Deptford Mall

### stats.

| EST. POPULATION | 6,609 | 85,488 | 246,034 |
|-----------------|-------|--------|---------|
| EST. HOUSEHOLDS | 2,668 | 34,022 | 96,149  |
|                 |       |        |         |

CLEMENTS BRIDGE ROAD TRAFFIC COUNT: 28,411 VPD \*ESRI 2018