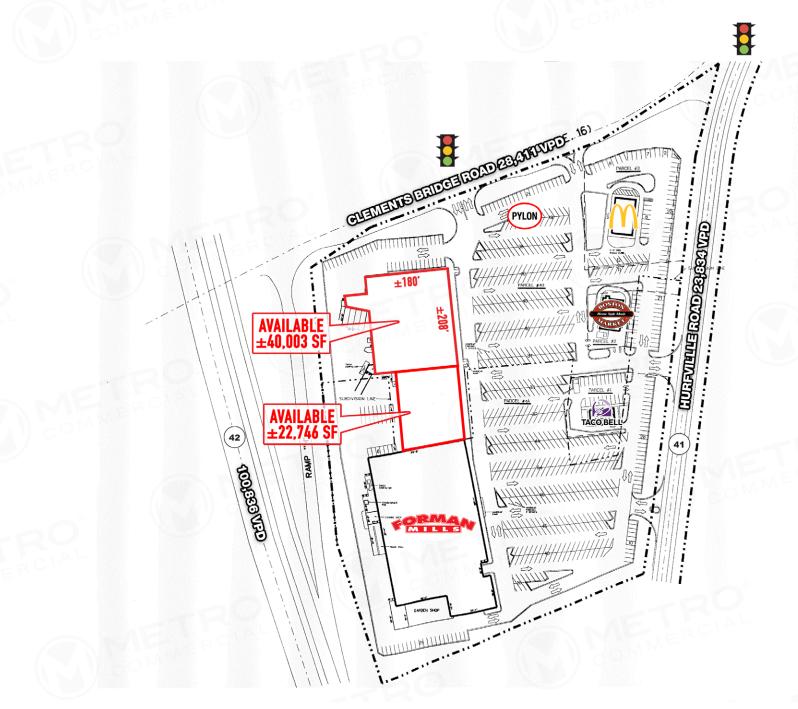

# **DEPTFORD PLAZA**

**CLEMENTS BRIDGE ROAD & HURFFVILLE ROAD, DEPTFORD, NJ** 

±22.746 - 62.749 SF AVAILABLE FOR LEASE

## property highlights.

- Highly visible from Route 42, Route 41, and Clements Bridge Road. Combined traffic counts in excess of 154,000 VPD
- Excellent visibility and access from Hurffville Road and Clements Bridge Road
- Super regional location close proximity to South Philadelphia, PA with dense population
- Close proximity to the Deptford Mall

### stats.

| EST. POPULATION | 6,609 | 85,488 | 246,034 |
|-----------------|-------|--------|---------|
| EST. HOUSEHOLDS | 2,668 | 34,022 | 96,149  |
|                 |       |        |         |

CLEMENTS BRIDGE ROAD TRAFFIC COUNT: 28,411 VPD \*ESRI 2018