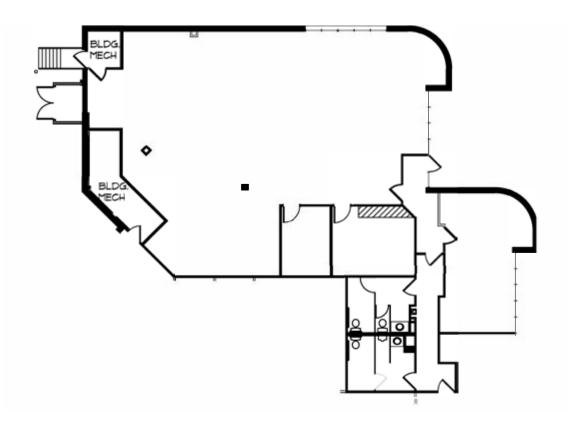

# Mendota Heights Business Center

2520 Pilot Knob Road, Mendota Heights, MN

HOME HIGHLIGHTS AVAILABLE LOCATION

Suite 300 - 3,575 RSF

For more information, please contact: