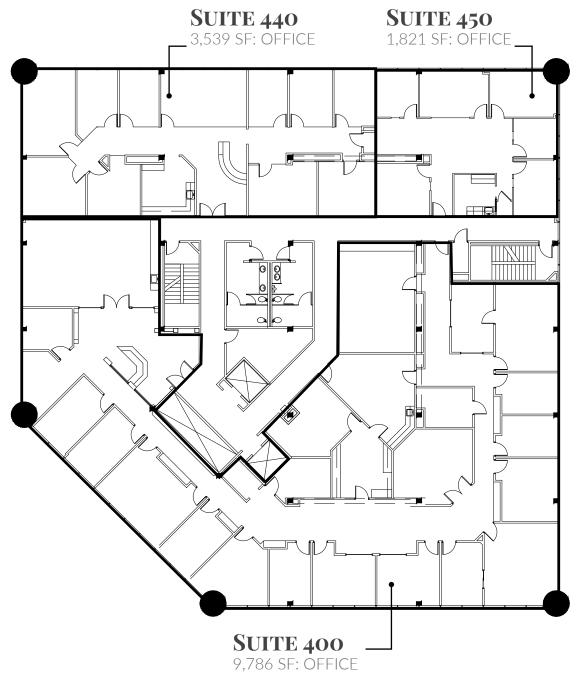

### **SUITE 370:**

Spec Suite with traditional office buildout and break room.

Virtual Tour (>>

HIGH BLUFF DR. \_\_\_\_

**SUITE 400: SUITE 440: SUITE 450:** Available Available

12626 & 12636 HIGH BLUFF DRIVE