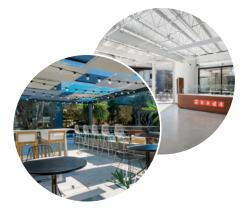

### **AMENITIES AND RECENT RENOVATIONS**

CRAFT offers on-site delicious grab and go food, with rotating Fooda lunch options, that you can enjoy at one of the indoor/outdoor seating areas.