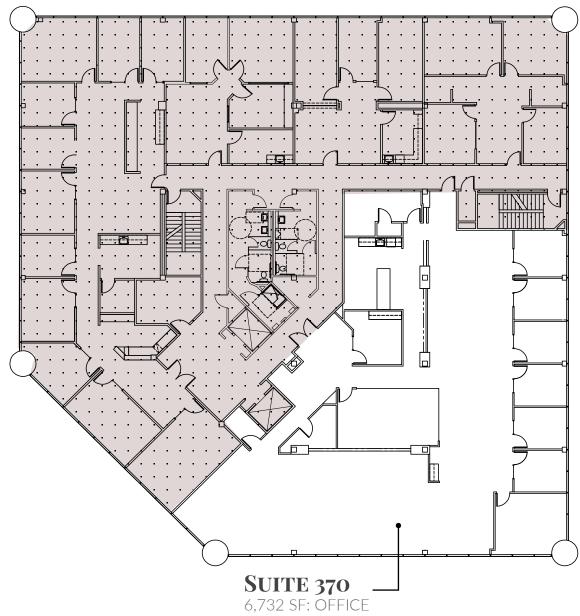

### **SUITE 370:**

Spec Suite with traditional office buildout and break room.

Virtual Tour (>>

HIGH BLUFF DR. \_\_\_\_

**SUITE 400: SUITE 440: SUITE 450:** Available Available

12626 & 12636 HIGH BLUFF DRIVE