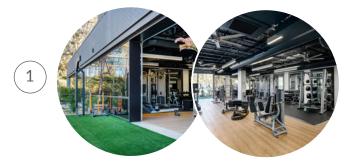

Click here to view

MODERN INDOOR/OUTDOOR FITNESS CENTER

CRAFT's brand new state-of-the art fitness center includes indoor/outdoor space, weights, cardio equipment, lockers, showers and towel service, all offered to the tenants in a simple, modern design.