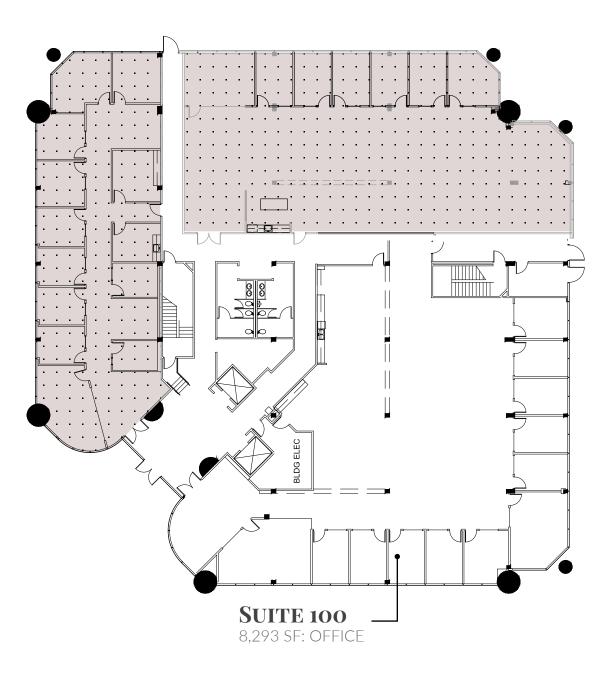

### **SUITE 100:**

\_\_\_\_\_

Available Built Out Bank Branch - Can Convert to Office

12626