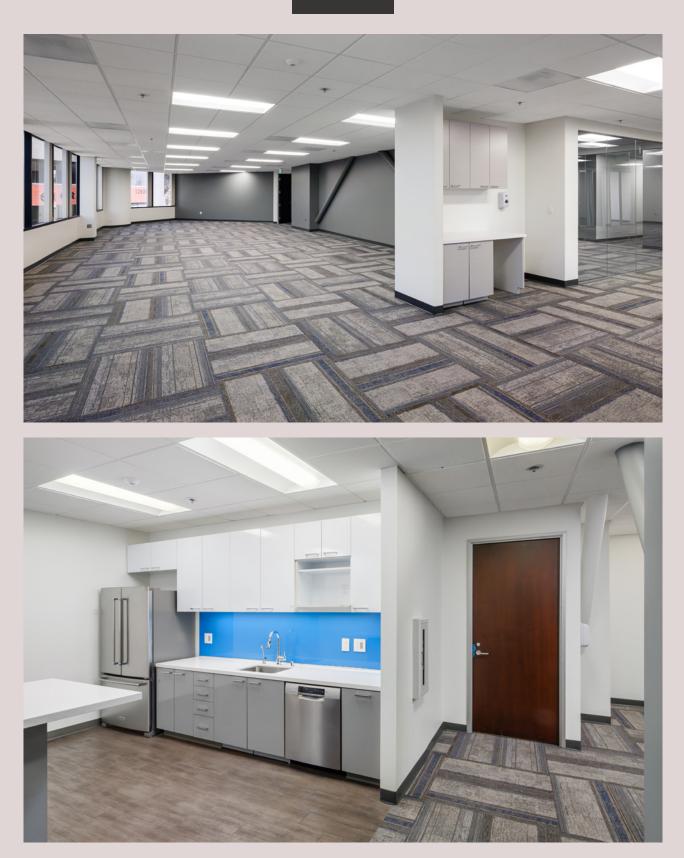

### **AMENITIES AND RECENT RENOVATIONS**

CRAFT offers on-site delicious grab and go food, with rotating Fooda lunch options, that you can enjoy at one of the indoor/outdoor seating areas.