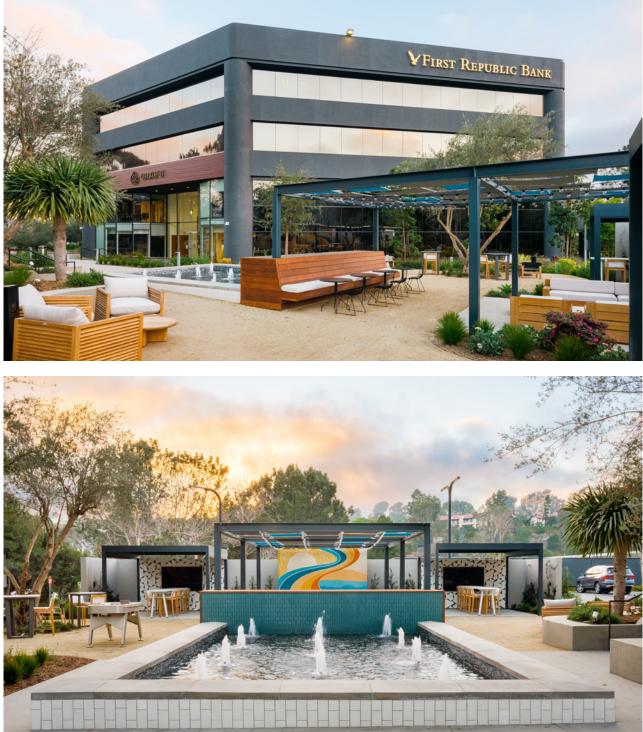

Swift has established a client focused experience which comes to life through a redesigned courtyard with collaborative outdoor meeting areas, grab-and-go food option, and an activated fitness area with the latest wellness equipment that will support the tenants' Southern California lifestyle.

### BEAUTIFUL OUTDOOR SPACE

CRAFT has abundant outdoor amenities, which include: purpose-built outdoor conference areas, private and communal sitting areas, ample shade, ambient water features wi-fi and power sources throughout to keep you well connected.