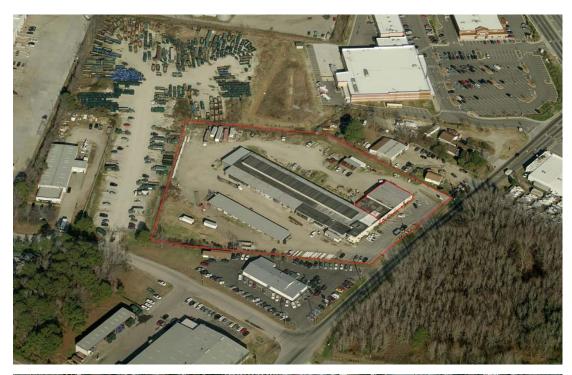

## industrial for lease 2012 Campostella Road

Chesapeake, VA

## **Property Features**

- Former Turf and Garden, Inc. building
- 5.384 acres, stabilized and fenced yard
- 8,600 sf office/workshop
- Paved parking spaces
- Grade-level loading, with drive-through
- · High visibility on Campostella Road
- Within minutes of Interstates I-64 and I-464
- Tenant improvement if needed
- Can be subdivided