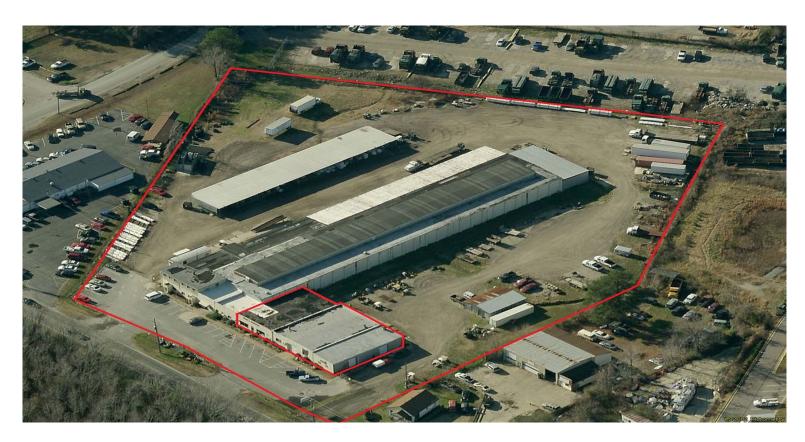

## industrial for lease 2012 Campostella Road

Chesapeake, VA

## **Property Features**

- Former Turf and Garden, Inc. building
- 5.384 acres, stabilized and fenced yard
- 8,600 sf office/workshop
- Paved parking spaces
- Grade-level loading, with drive-through
- · High visibility on Campostella Road
- Within minutes of Interstates I-64 and I-464
- Tenant improvement if needed
- Can be subdivided