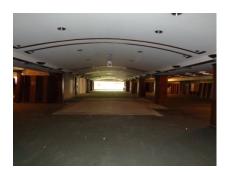

## 715 Church Street

Extra large office space available in downtown Evanston above Andy's Frozen Custard, Chipotle and Flat Top Grill.

\$20/sq ft/year NNN 17,600 square feet.

Offers great visibility and can be divided! Great opportunity for a custom build out of your company!

Private entrance on Church Street. Utilities are metered separately. At the corner of Sherman and Church in downtown Evanston. Close to Metra, Purple Line, public parking, and Northwestern University. Layout available upon request.