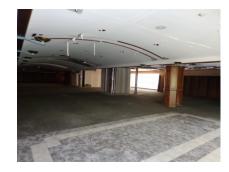

## 715 Church Street

Extra large office space available in downtown Evanston above Andy's Frozen Custard, Chipotle and Flat Top Grill.

\$20/sq ft/year NNN 17,600 square feet.

Offers great visibility and can be divided! Great opportunity for a custom build out of your company!

Private entrance on Church Street. Utilities are metered separately. At the corner of Sherman and Church in downtown Evanston. Close to Metra, Purple Line, public parking, and Northwestern University. Layout available upon request.