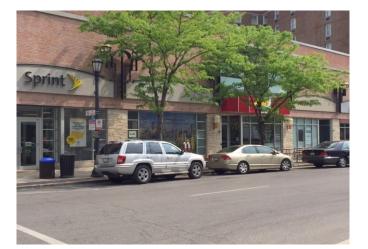

## 715 Church Street

Extra large office space available in downtown Evanston above Andy's Frozen Custard, Chipotle and Flat Top Grill.

\$20/sq ft/year NNN 17,600 square feet.

Offers great visibility and can be divided! Great opportunity for a custom build out of your company!

Private entrance on Church Street. Utilities are metered separately. At the corner of Sherman and Church in downtown Evanston. Close to Metra, Purple Line, public parking, and Northwestern University. Layout available upon request.