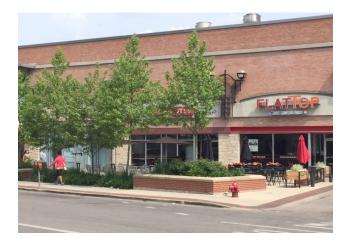

## 715 Church Street

Extra large office space available in downtown Evanston above Andy's Frozen Custard, Chipotle and Flat Top Grill.

\$20/sq ft/year NNN 17,600 square feet.

Offers great visibility and can be divided! Great opportunity for a custom build out of your company!

Private entrance on Church Street. Utilities are metered separately. At the corner of Sherman and Church in downtown Evanston. Close to Metra, Purple Line, public parking, and Northwestern University. Layout available upon request.