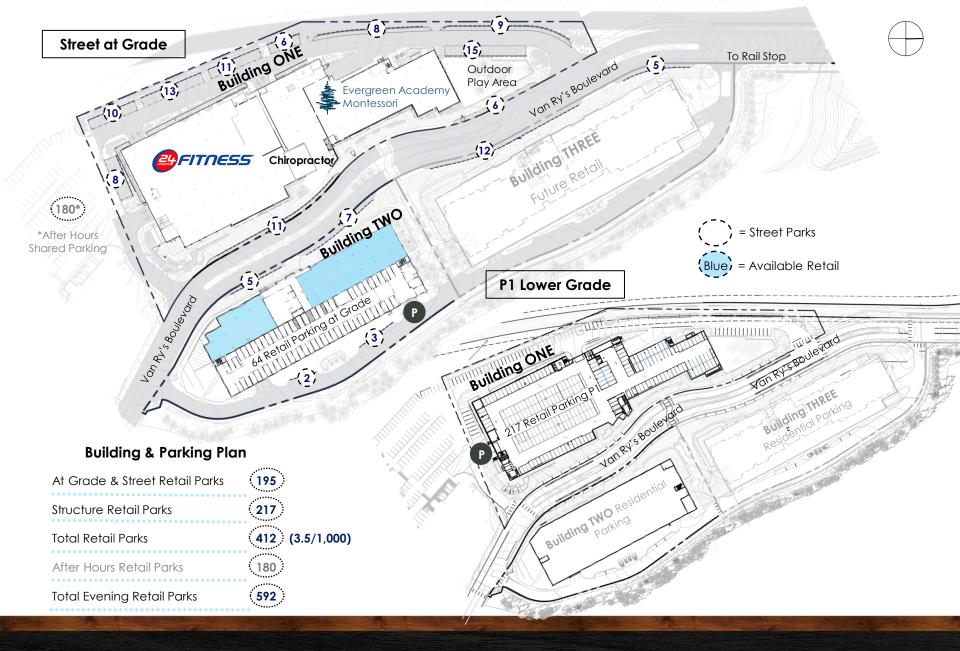

# PRE-LEASING NOW

Delivery Date Building One Delivery Date Building Two Retail Building Two Small Shop & Restaurant NNN Tenant Allowance Retail Parking

Q2 2020 Q4 2021 16,227 sf \$38.00 psf \$8.50 psf est. Negotiable 412 [3.5/1,000]

#### RETAIL & RESTAURANT NOW PRE-LEASING

Building One Anchor Retail Opens Q1 2021. Building Two Shop Retail Delivers December 2021 for Spring 2022 Opening. **Building Three** is planned for future delivery.