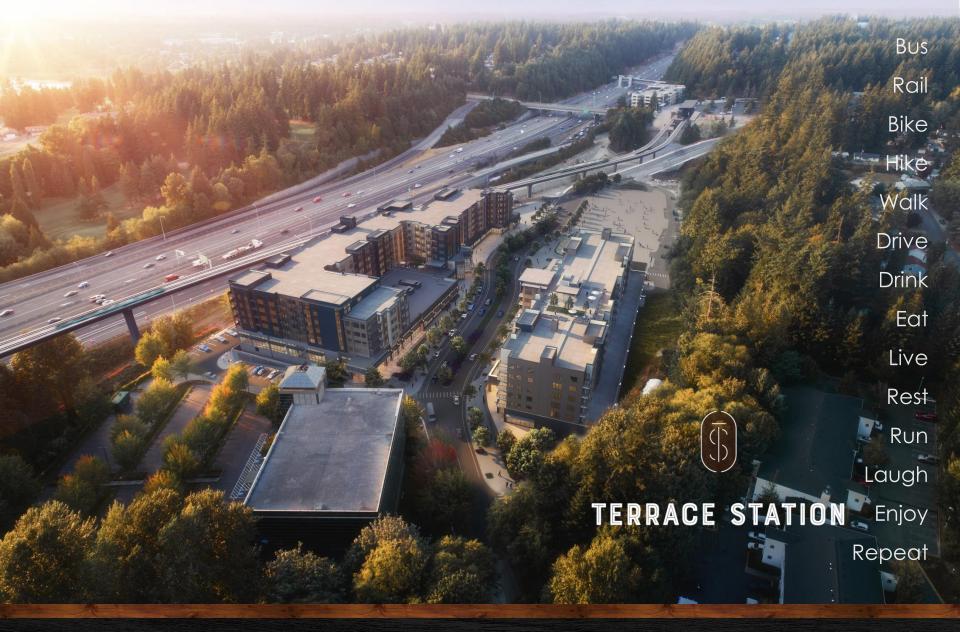

#### TRANSIT ORIENTED DEVELOPMENT **LIGHT RAIL OPENS 2023** 2.000 FEET OF FREEWAY VISIBILITY

Terrace Station's 900+ parking spaces allow for an easy hop-on, hop-off of the Sound Transit Light Rail, with a predictable 23-minute commute to and from Downtown Seattle.

This phased transit-oriented development will include 628 residential units above 89,193 sf of anchor and specialty retail. Sitting in Snohomish County on the King-Snohomish County line, the project is a major throughway for transit traffic and an outlet for regional commuters.

Terrace Station