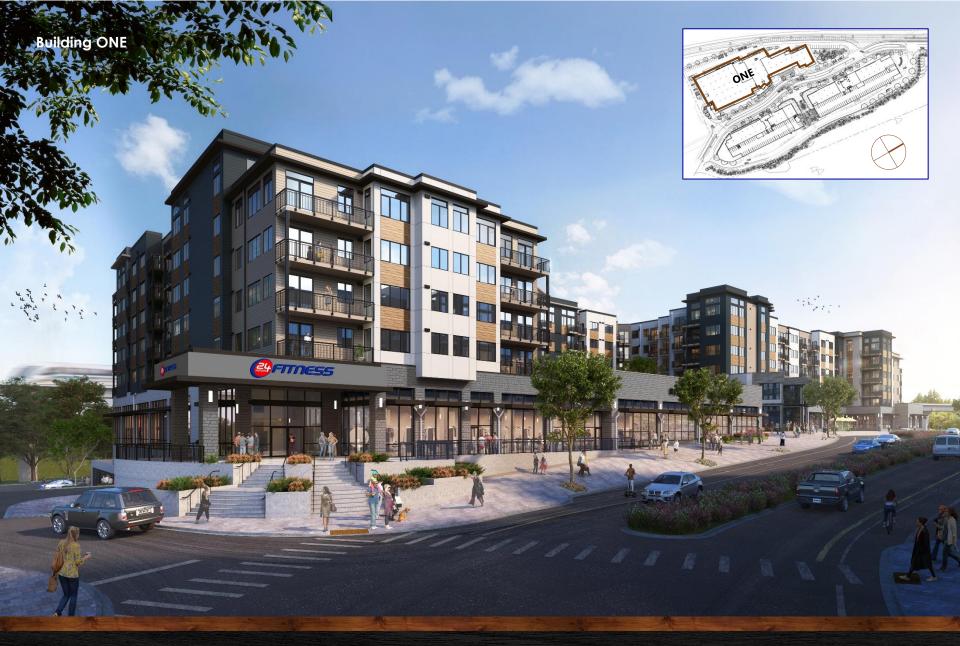

#### RETAIL & RESTAURANT NOW PRE-LEASING

Building One Anchor Retail Opens Q1 2021. Building Two Shop Retail Delivers December 2021 for Spring 2022 Opening. **Building Three** is planned for future delivery.

This phased transit-oriented development will include 628 residential units above 89,193 sf of anchor and specialty retail. Sitting in Snohomish County on the King-Snohomish County line, the project is a major throughway for transit traffic and an outlet for regional commuters.