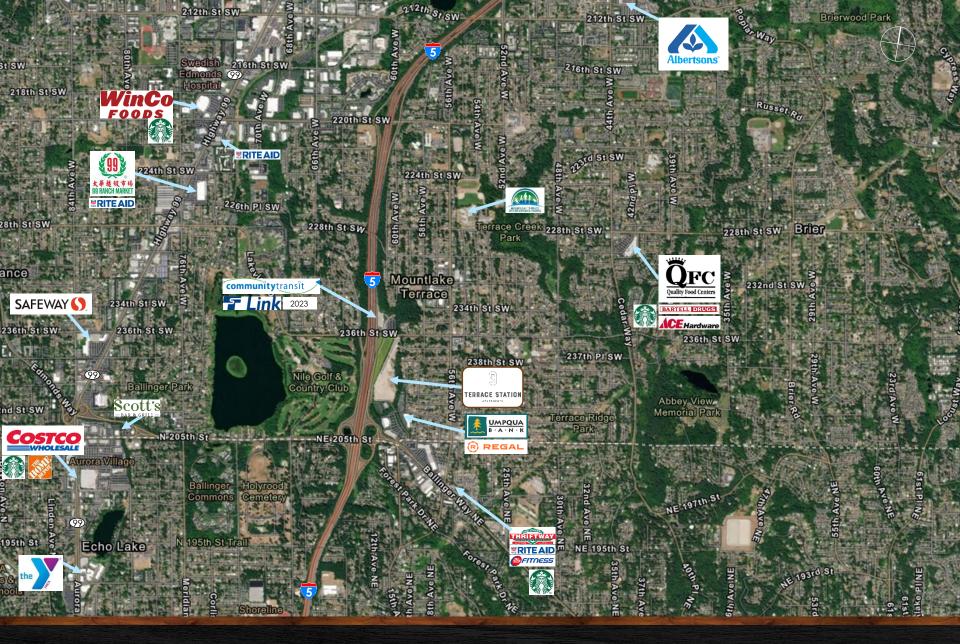

#### TRANSIT ORIENTED DEVELOPMENT **LIGHT RAIL OPENS 2023** 2.000 FEET OF FREEWAY VISIBILITY

Terrace Station's 900+ parking spaces allow for an easy hop-on, hop-off of the Sound Transit Light Rail, with a predictable 23-minute commute to and from Downtown Seattle.

With time saved, this restaurant & retail platform with unparalleled parking is a perfect place to start your day with coffee & baked goods and finish the day with friends and family at the brew pub or restaurant.

This phased transit-oriented development will include 628 residential units above 89,193 sf of anchor and specialty retail. Sitting in Snohomish County on the King-Snohomish County line, the project is a major throughway for transit traffic and an outlet for regional commuters.