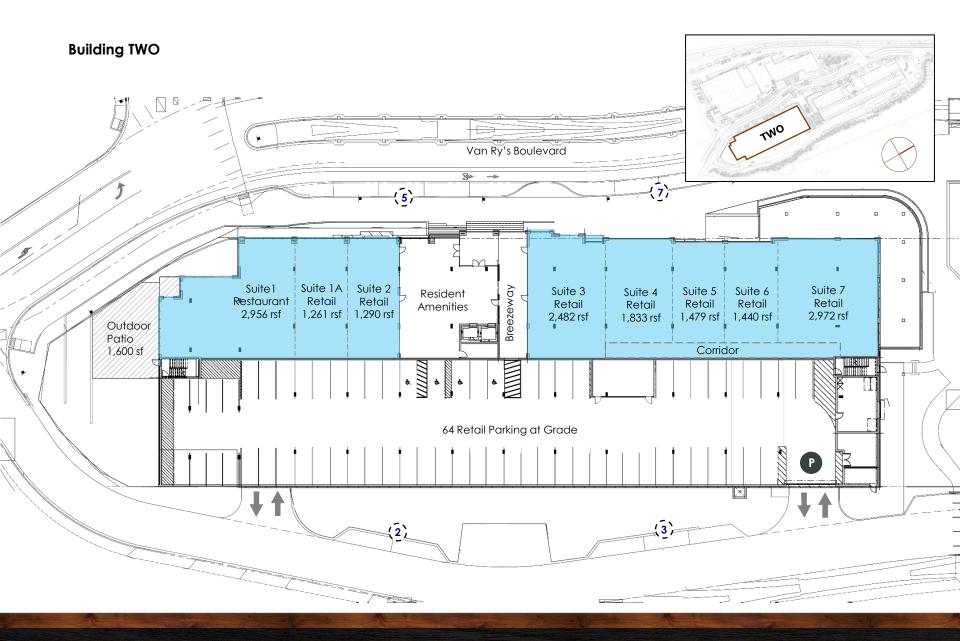

# PRE-LEASING NOW

Delivery Date Building One Delivery Date Building Two Retail Building Two Small Shop & Restaurant NNN Tenant Allowance Retail Parking

Q2 2020 Q4 2021 16,227 sf \$38.00 psf \$8.50 psf est. Negotiable 412 [3.5/1,000]