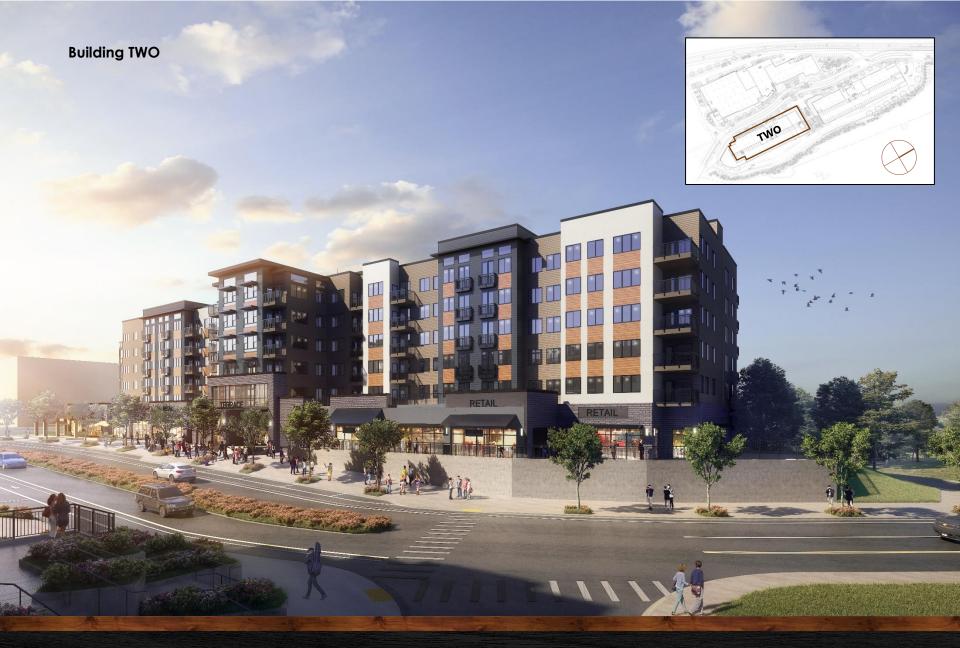

#### RETAIL & RESTAURANT NOW PRE-LEASING

Building One Anchor Retail Opens Q1 2021. Building Two Shop Retail Delivers December 2021 for Spring 2022 Opening. **Building Three** is planned for future delivery.

This phased transit-oriented development will include 628 residential units above 89,193 sf of anchor and specialty retail. Sitting in Snohomish County on the King-Snohomish County line, the project is a major throughway for transit traffic and an outlet for regional commuters.