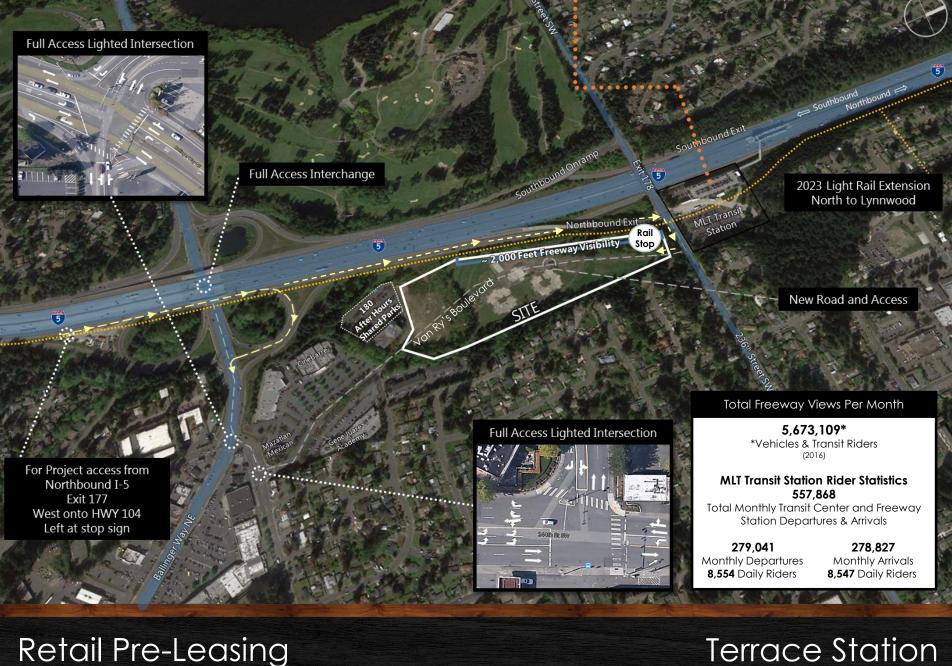

#### TRANSIT ORIENTED DEVELOPMENT **LIGHT RAIL OPENS 2023** 2.000 FEET OF FREEWAY VISIBILITY

Terrace Station's 900+ parking spaces allow for an easy hop-on, hop-off of the Sound Transit Light Rail, with a predictable 23-minute commute to and from Downtown Seattle.

iew Site Location Google Maps