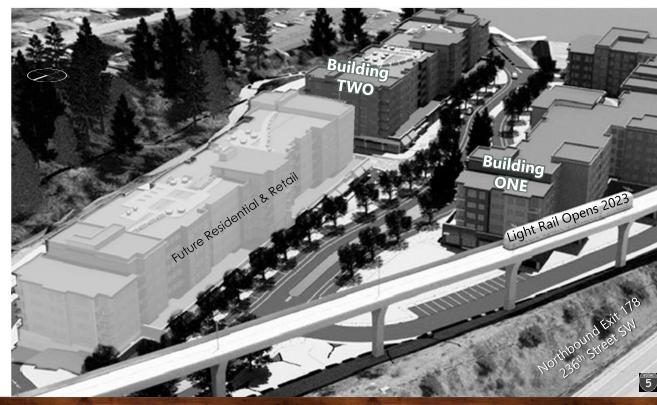

#### RETAIL & RESTAURANT NOW PRE-LEASING

Building One Anchor Retail Opens Q1 2021. Building Two Shop Retail Delivers December 2021 for Spring 2022 Opening. **Building Three** is planned for future delivery.

This phased transit-oriented development will include 628 residential units above 89,193 sf of anchor and specialty retail. Sitting in Snohomish County on the King-Snohomish County line, the project is a major throughway for transit traffic and an outlet for regional commuters.