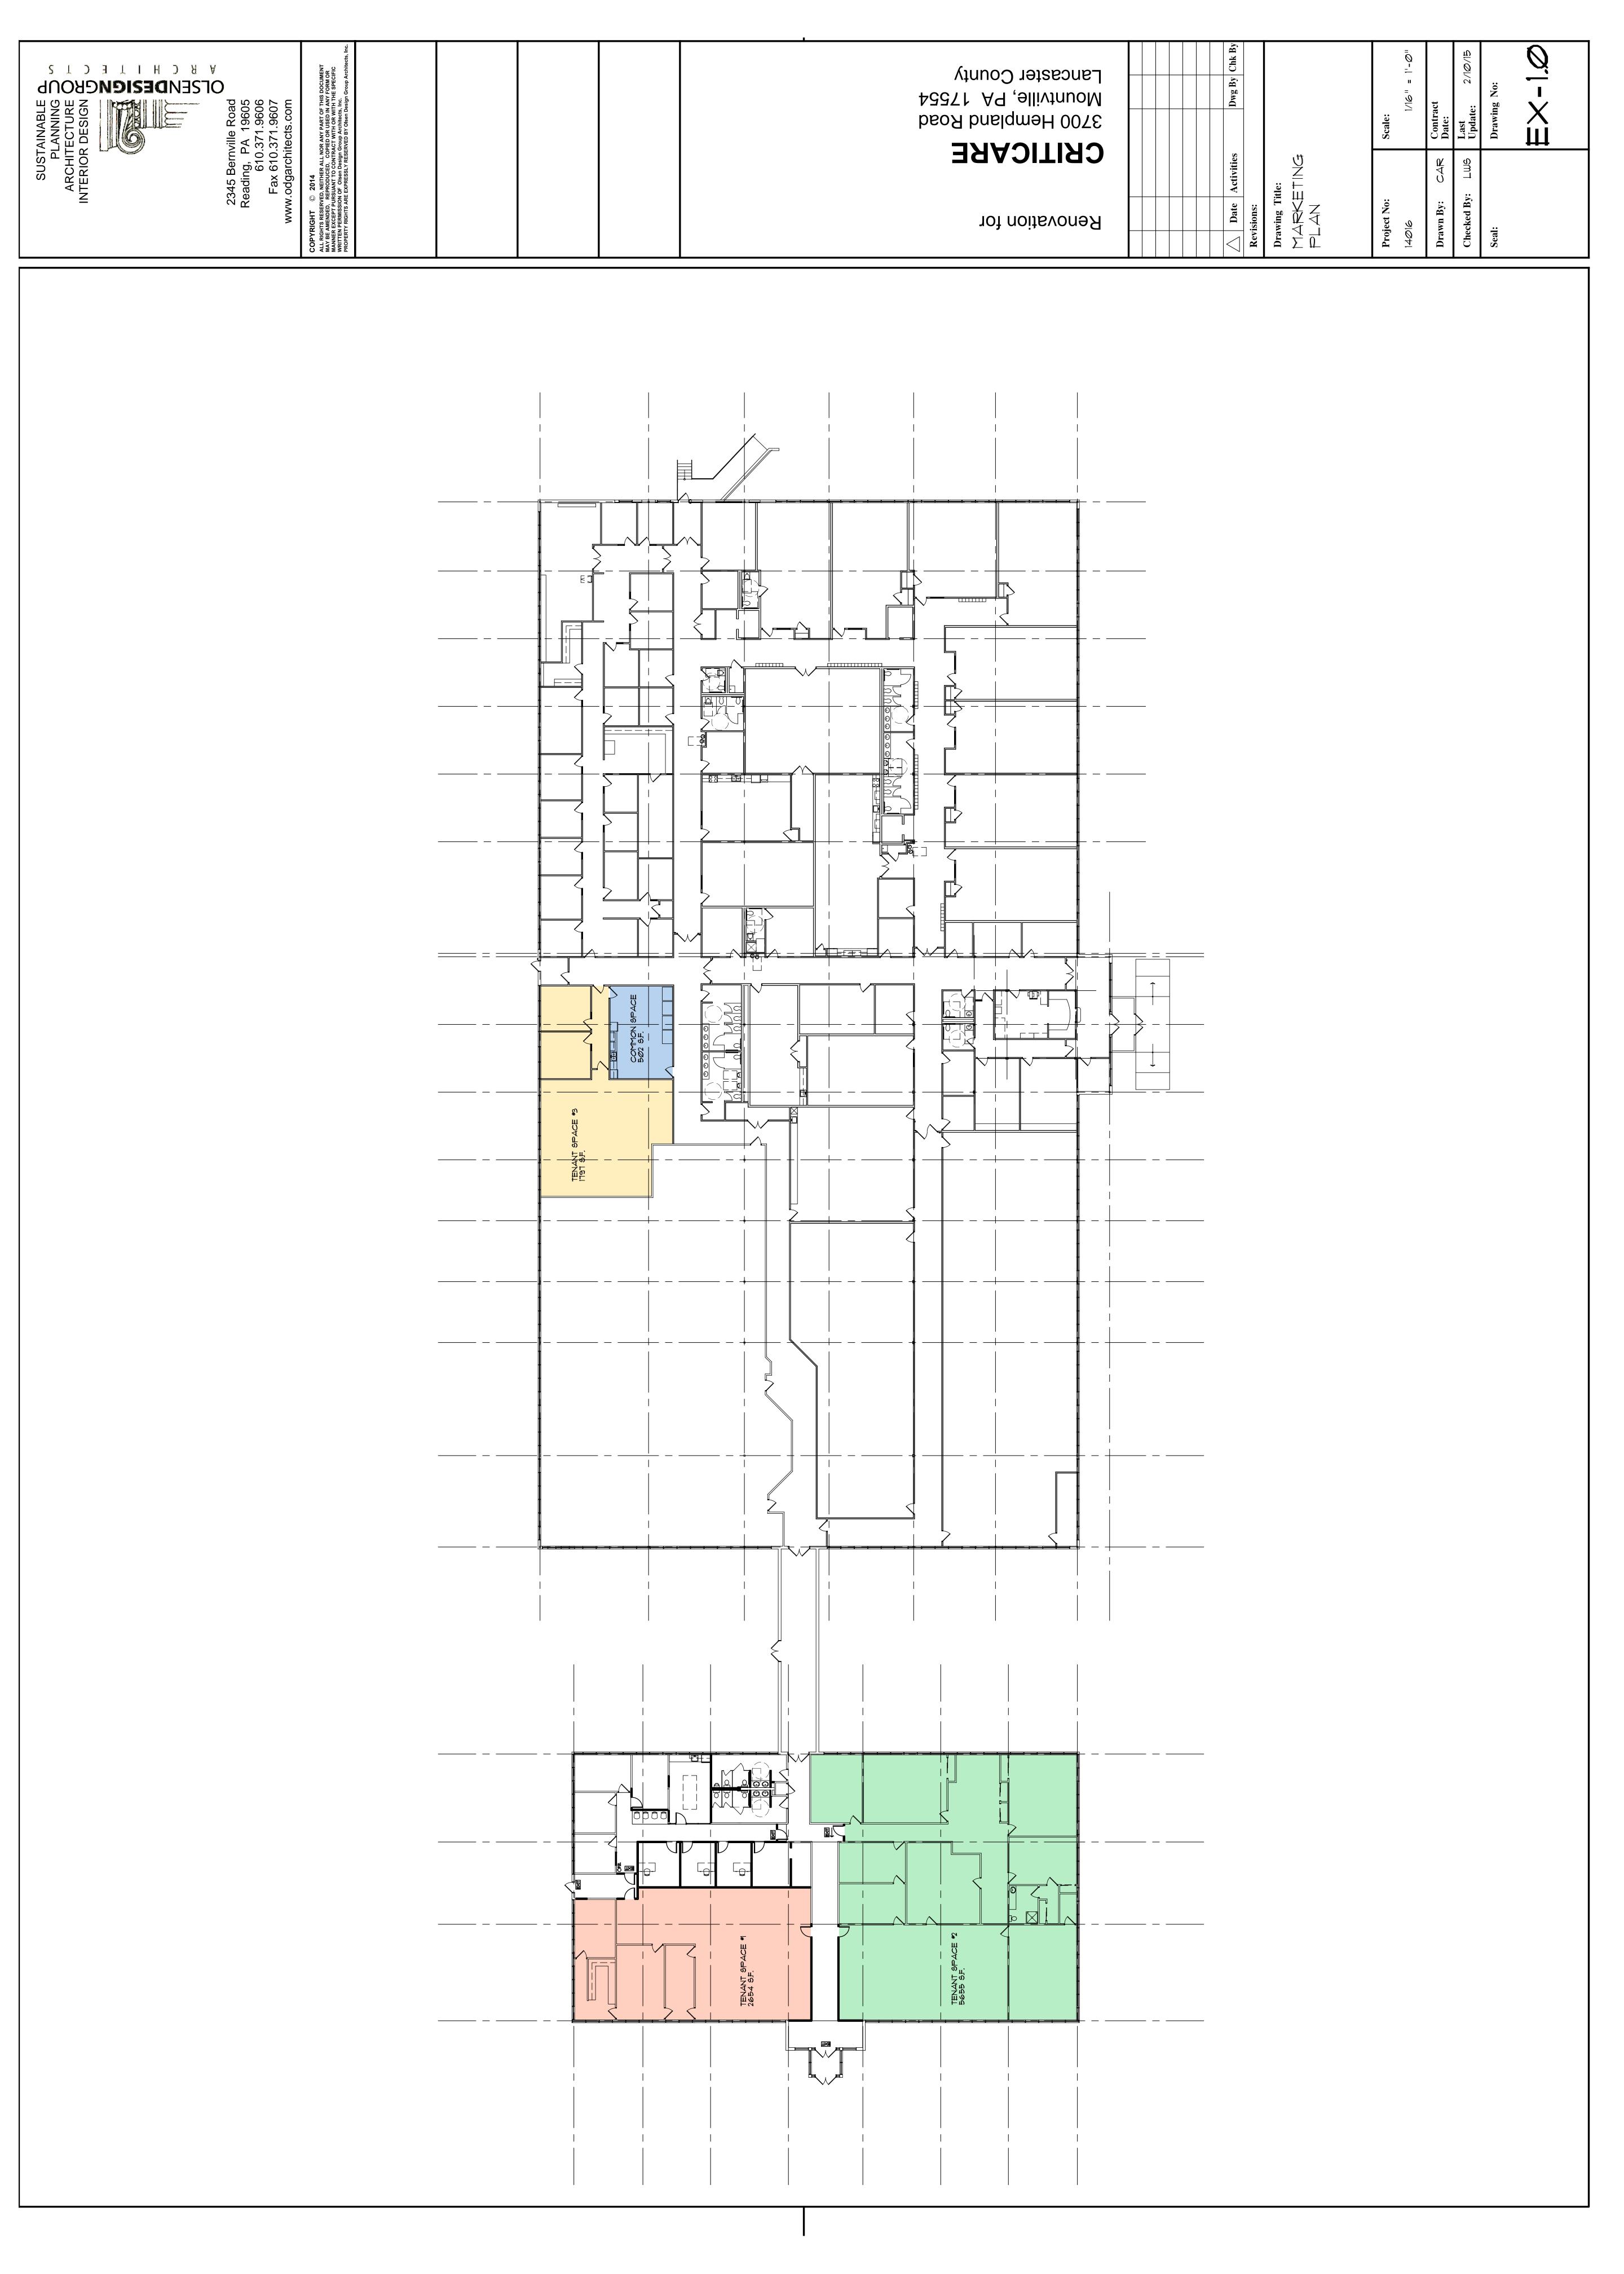

## **Available Spaces**

1,000 SF @ \$12.00/SF NNN 1,654 SF @ \$8.95/SF NNN 1,797 SF @ \$8.95/SF NNN 2,299 SF @ \$9.25/SF NNN 5,655 SF @ \$8.25/SF NNN 2,654 SF @ \$9.95/SF NNN

## Comments

30

Join New Story and Holleran Consulting in the exciting rehabilitation of a 63,000 SF office building set on 11.30 park-like acres. Flexible office suite floor plans include lots of natural light perfect for executive corner offices, common area, private restrooms and an abundance of on-site, free parking. NNN costs are estimated at \$4/SF. Landlord will provide some buildout with additional TIA to be negotiated as part of the Lease.