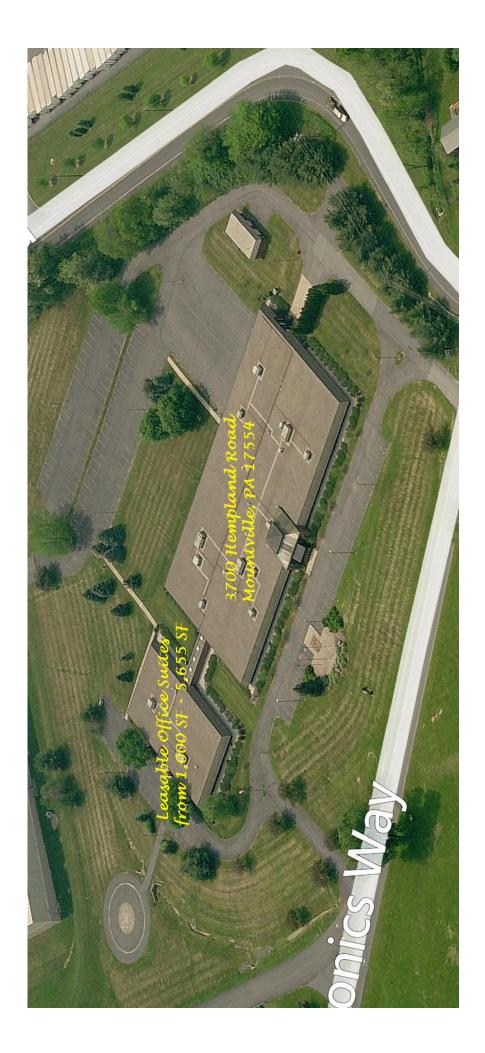

# 3700 Hempland Road Mountville, PA 17554

## **Available Spaces**

1,000 SF @ \$12.00/SF NNN 1,654 SF @ \$8.95/SF NNN 1,797 SF @ \$8.95/SF NNN 2,299 SF @ \$9.25/SF NNN 5,655 SF @ \$8.25/SF NNN 2,654 SF @ \$9.95/SF NNN