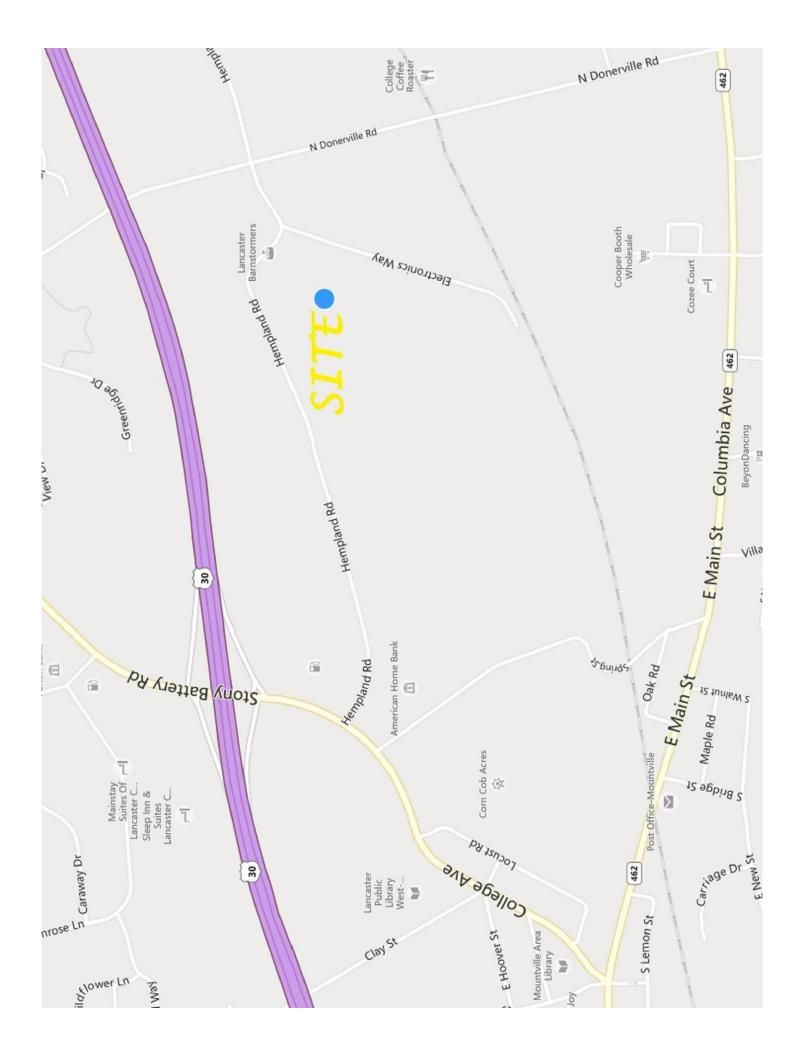

# 3700 Hempland Road Mountville, PA 17554

## Site Information

Land Area: County: Municipality: Zoning: Tax Parcel ID: Parking: Water & Sewer: 62,932 SF Brick and Painted Masonry Block Flat, Metal, Rubber Masonry Block 8'-10' 1,600 Amps Gas Heat, Central A/C

11.30 +/- Acres Lancaster County West Hempfield Township General/Industrial (I-2) 300-62289-0-0000 Ample On Site Public