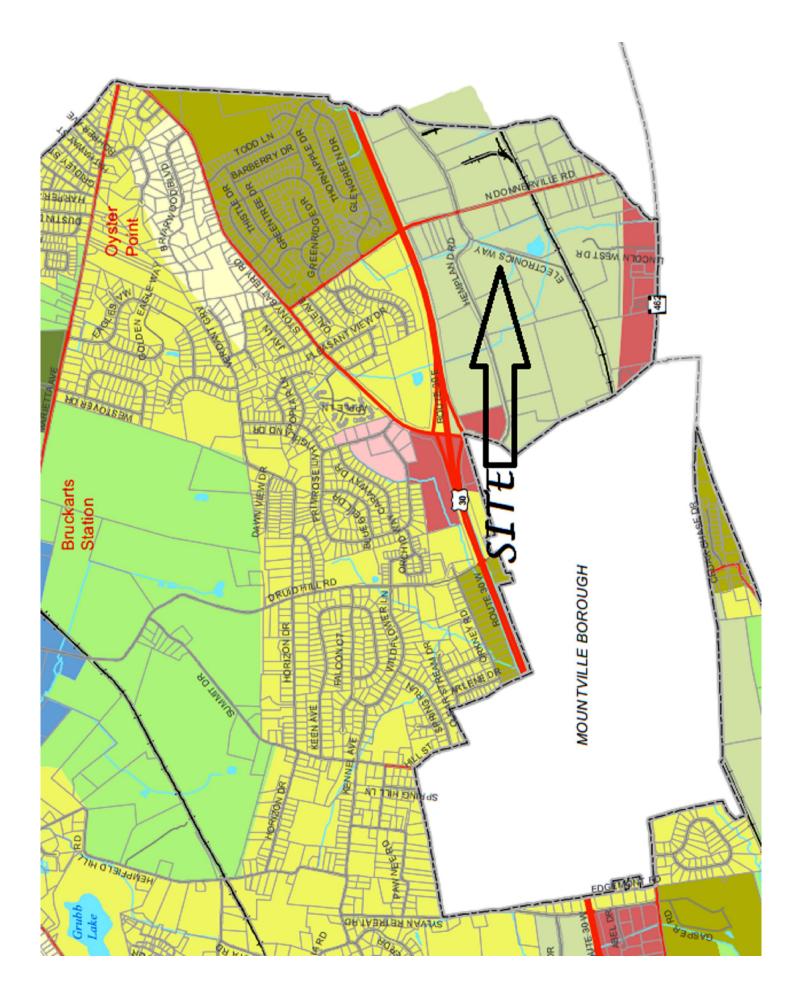

# 3700 Hempland Road Mountville, PA 17554

## Site Information

Land Area: County: Municipality: Zoning: Tax Parcel ID: Parking: Water & Sewer: 62,932 SF Brick and Painted Masonry Block Flat, Metal, Rubber Masonry Block 8'-10' 1,600 Amps Gas Heat, Central A/C

11.30 +/- Acres Lancaster County West Hempfield Township General/Industrial (I-2) 300-62289-0-0000 Ample On Site Public