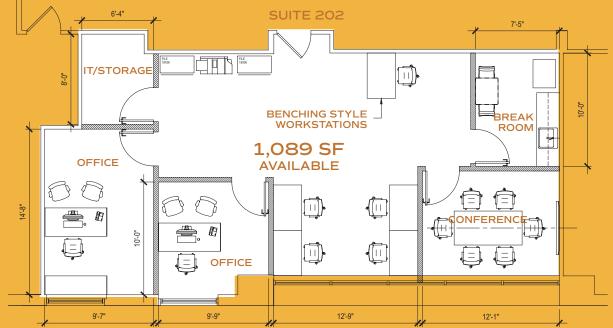

## THIS COULD BE YOUR SPACE...

-

# PLUCKEMIN WAY

BEDMINSTER, NEW JERSEY

## UNIQUE OWNER/USER OPPORTUNITY IN THE PERFECT LOCATION

- +/- 36,000 SF Class B office building, built in 1999
- (3) three stories
- Positive cash flow
- Owner/user opportunity ability to occupy available spaces while receiving rental income from existing tenant base
- · Well maintained property minimal deferred maintenance
- · Ideal for a user buyer looking to invest
- Liberal zoning Zoned VN
- Principal permitted uses include: Local retail, local services and professional offices, inclusive of doctors offices
- +/- 13,589 SF available immediately
- · Prime downtown location, surrounded by world class retail
- Easy access to Routes 287 and 78



## 1<sup>ST</sup> FLOOR: **FULLY LEASED**



2ND FLOOR: 1,089 SF







## AMENITY RICH LOCATION



### EXCLUSIVE LEASING AGENT

#### **Chris Conklin**

#### **Tim Norris**

+1 973 829 4675 chris.conklin@am.jll.com

-1 609 454 3592 :im.norris@am.jll.com