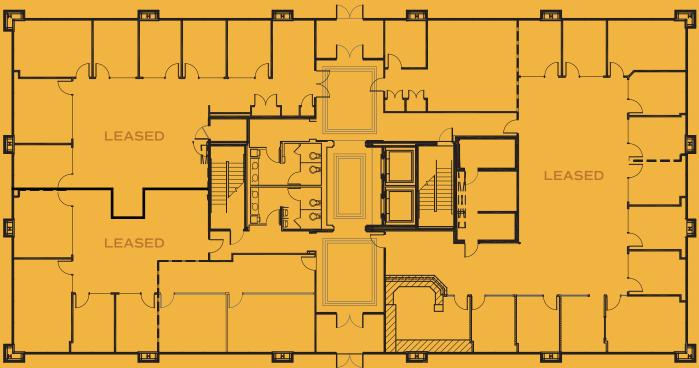

BEDMINSTER, NEW JERSEY

## THIS COULD BE YOUR SPACE...

-

# PLUCKEMIN WAY

BEDMINSTER, NEW JERSEY

## UNIQUE OWNER/USER OPPORTUNITY IN THE PERFECT LOCATION

- +/- 36,000 SF Class B office building, built in 1999
- (3) three stories
- Positive cash flow
- Owner/user opportunity ability to occupy available spaces while receiving rental income from existing tenant base
- · Well maintained property minimal deferred maintenance
- · Ideal for a user buyer looking to invest
- Liberal zoning Zoned VN
- Principal permitted uses include: Local retail, local services and professional offices, inclusive of doctors offices
- +/- 13,589 SF available immediately
- · Prime downtown location, surrounded by world class retail
- Easy access to Routes 287 and 78



## 1<sup>ST</sup> FLOOR: **FULLY LEASED**



2ND FLOOR: 1,089 SF







## AMENITY RICH LOCATION



### EXCLUSIVE LEASING AGENT

#### **Chris Conklin**

#### **Tim Norris**

+1 973 829 4675 chris.conklin@am.jll.com

-1 609 454 3592 :im.norris@am.jll.com