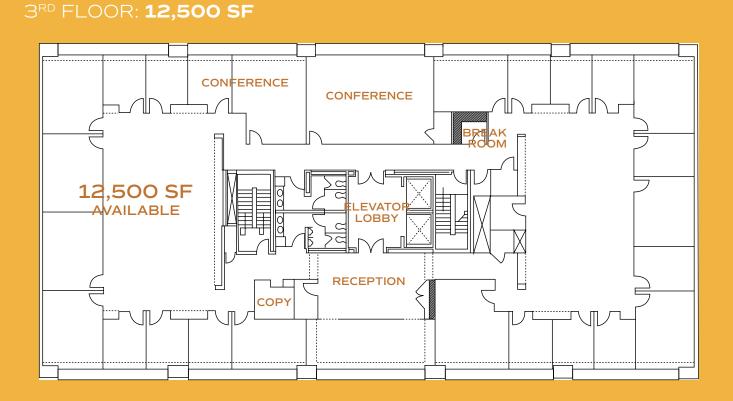

THIS COULD BE YOUR SPACE...

-

# PLUCKEMIN WAY

BEDMINSTER, NEW JERSEY

## UNIQUE OWNER/USER OPPORTUNITY IN THE PERFECT LOCATION

- +/- 36,000 SF Class B office building, built in 1999
- (3) three stories
- Positive cash flow
- Owner/user opportunity ability to occupy available spaces while receiving rental income from existing tenant base
- · Well maintained property minimal deferred maintenance
- · Ideal for a user buyer looking to invest
- Liberal zoning Zoned VN
- Principal permitted uses include: Local retail, local services and professional offices, inclusive of doctors offices
- +/- 13,589 SF available immediately
- · Prime downtown location, surrounded by world class retail
- Easy access to Routes 287 and 78



## 1<sup>ST</sup> FLOOR: **FULLY LEASED**



2ND FLOOR: 1,089 SF







## AMENITY RICH LOCATION



### EXCLUSIVE LEASING AGENT

#### **Chris Conklin**

#### **Tim Norris**

+1 973 829 4675 chris.conklin@am.jll.com

-1 609 454 3592 :im.norris@am.jll.com