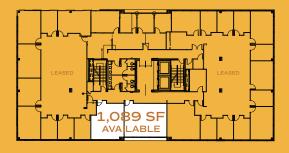

BEDMINSTER, NEW JERSEY

## THIS COULD BE YOUR SPACE...

-

# PLUCKEMIN WAY

BEDMINSTER, NEW JERSEY

## UNIQUE OWNER/USER OPPORTUNITY IN THE PERFECT LOCATION

- +/- 36,000 SF Class B office building, built in 1999
- (3) three stories
- Positive cash flow
- Owner/user opportunity ability to occupy available spaces while receiving rental income from existing tenant base
- · Well maintained property minimal deferred maintenance
- · Ideal for a user buyer looking to invest
- Liberal zoning Zoned VN
- Principal permitted uses include: Local retail, local services and professional offices, inclusive of doctors offices
- +/- 13,589 SF available immediately
- · Prime downtown location, surrounded by world class retail
- Easy access to Routes 287 and 78



## 1<sup>ST</sup> FLOOR: **FULLY LEASED**



2ND FLOOR: 1,089 SF







## AMENITY RICH LOCATION



### EXCLUSIVE LEASING AGENT

#### **Chris Conklin**

#### **Tim Norris**

+1 973 829 4675 chris.conklin@am.jll.com

-1 609 454 3592 :im.norris@am.jll.com