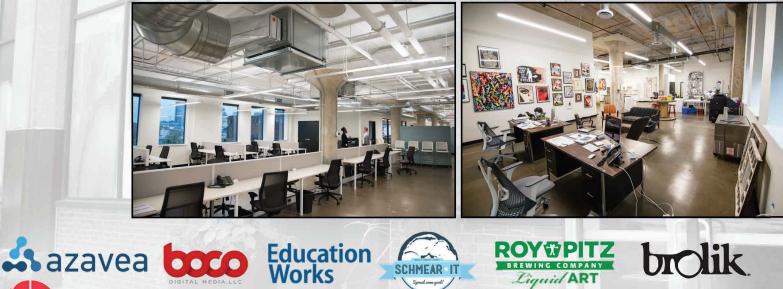

## Over 20,000 SF leased in Spring Arts in the past 60 days!

Gian-Grasso, Tomczak, & Hufe

FRIENDS OF FARMWORKERS

2nd FI: 3,000 - 11,200 SF 3rd FI: 3,450 SF 4th FI: 3,000 - 22,000 SF (full floor) 7th FI: 3,000 - 22,000 SF (full floor)