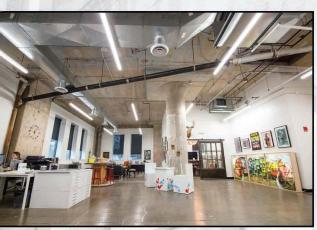

## Over 20,000 SF leased in Spring Arts in the past 60 days!

Gian-Grasso, Tomczak, & Hufe

FRIENDS OF FARMWORKERS

2nd FI: 3,000 - 11,200 SF 3rd FI: 3,450 SF 4th FI: 3,000 - 22,000 SF (full floor) 7th FI: 3,000 - 22,000 SF (full floor)