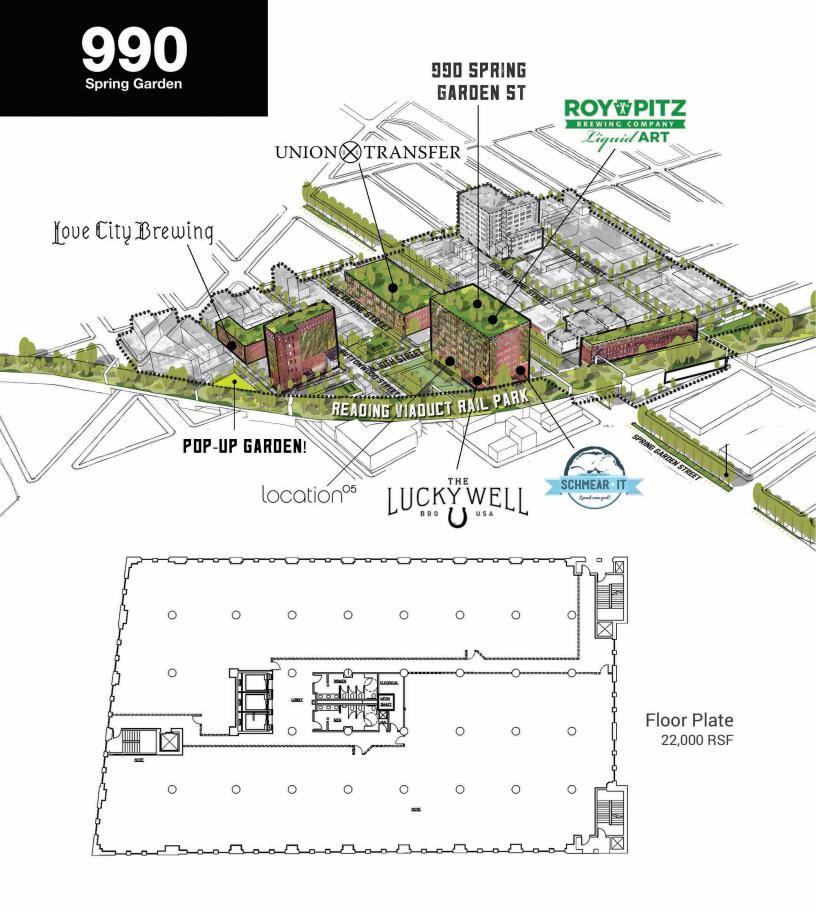

## Over 20,000 SF leased in Spring Arts in the past 60 days!

Gian-Grasso, Tomczak, & Hufe

FRIENDS OF FARMWORKERS

2nd FI: 3,000 - 11,200 SF 3rd FI: 3,450 SF 4th FI: 3,000 - 22,000 SF (full floor) 7th FI: 3,000 - 22,000 SF (full floor)