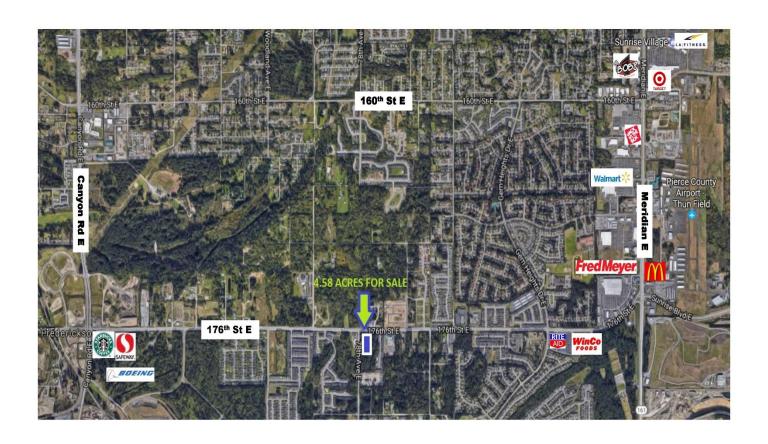

#### **AREA**

- Located in South Hill area in between Canyon Road & Meridian
- Great central location with easy access to the freeways
- Site located near several schools, churches & shopping centers

**Dominic Temmel** 253-273-6474 Cell