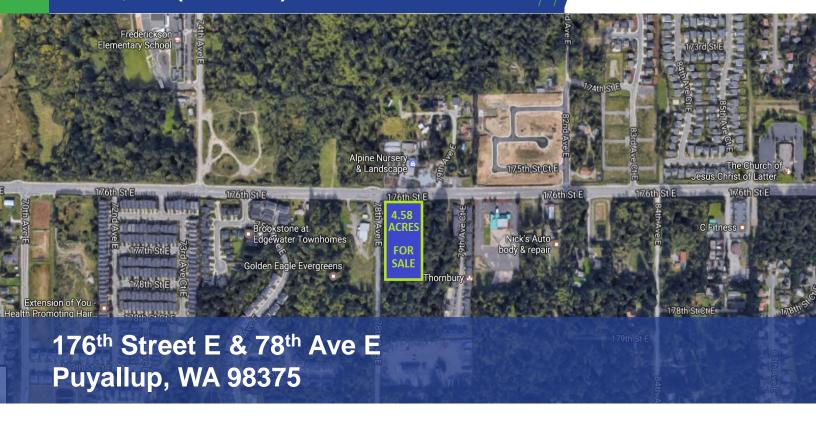

### **Property Information**

- 199,505 SF = 4.58 Acres Total (2.53 Acres Usable)
- Parcel Number 0419321010

#### **FEATURES**

- Site located at the corner of 176th Street E & 78th Ave E
- Residential Office Civic (ROC) zoning allows variety of commercial or residential uses including Retail, Office, Multifamily and Senior Housing.

#### **AREA**

- Located in South Hill area in between Canyon Road & Meridian
- Great central location with easy access to the freeways
- Site located near several schools, churches & shopping centers

**Dominic Temmel** 253-273-6474 Cell