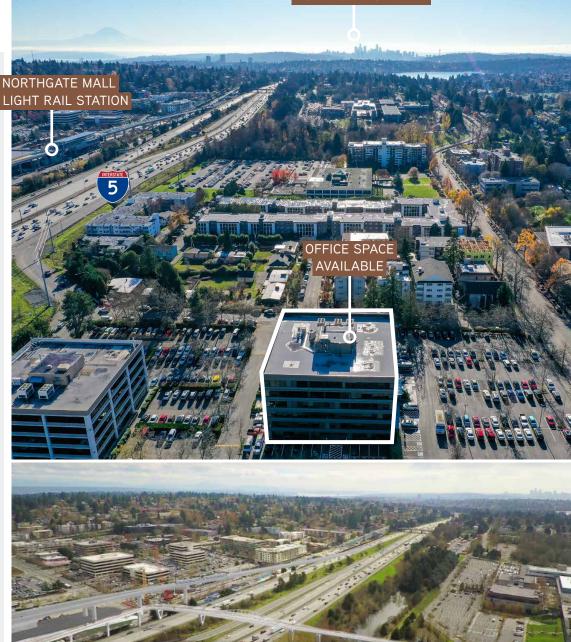

#### 10700 MERIDIAN AVE N SEATTLE, WA, 98133

- ③ Sweeping mountain and Puget Sound views
- <sup>☉</sup> Class A office building with easy access to I-5.
- Within a few blocks of the new Northgate Pedestrian/Bike Bridge over Interstate 5 (1-5) will open 2021 to allow easy walking access to Northgate mall, restaurants, and the light rail station (see map on next page)
- ③ Ample parking
- ⑦ Walk score (72) very walkable

ERNIE VELTON erniev@jshproperties.cor 425.283.5471 REESE VELTON reesev@jshproperties.com 425.283.5484

- S Located near Northgate Mall Redevelopment.
- A few blocks north of the new Northgate Pedestrian/Bike Bridge project currently underway (2021) connecting to Northgate Mall.
- ◎ Adjacent to I-5 freeway for easy access into and out of Northgate.
- ◎ Link Light Rail Station opening within a few blocks in 2021.
- O NHL Practice Facility is planned to open at Northgate Mall in 2021 with seating for over 1,000 spectators.
- Located within walking distance of UW Medicine Northwest Hospital and Medical Center