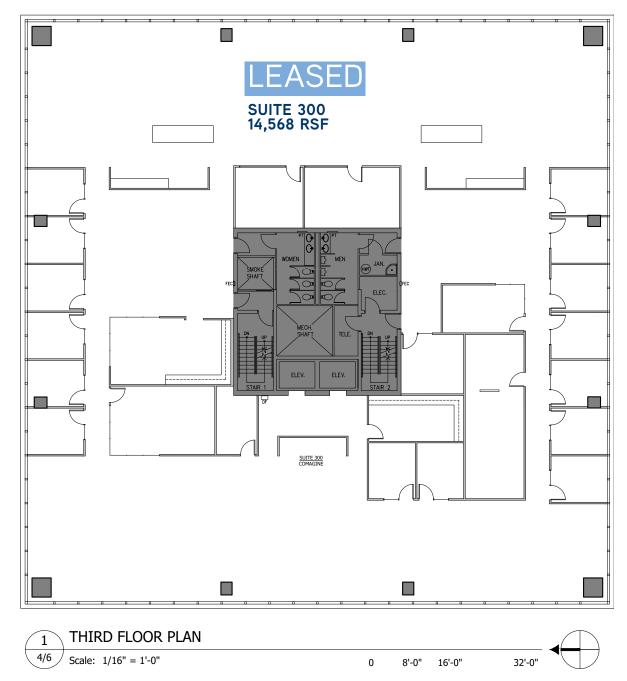

# NORTHWAY WEST | 3rd Floor

| 3RD FLOOR | RSF    | GROSS RENT         |
|-----------|--------|--------------------|
| LEASED    | 14,568 | \$39.00/sf (Gross) |

THE INFORMATION CONTAINED HEREIN HAS BEEN GIVEN TO US BY THE OWNER OF THE PROPERTY OR OTHER SOURCES WE DEEM RELIABLE, WE HAVE NO REASON TO DOUBT ITS ACCURACY, BUT WE DO NOT GUARANTEE IT. ALL INFORMATION SHOULD BE VERIFIED PRIOR TO PURCHASE OR LEASE.