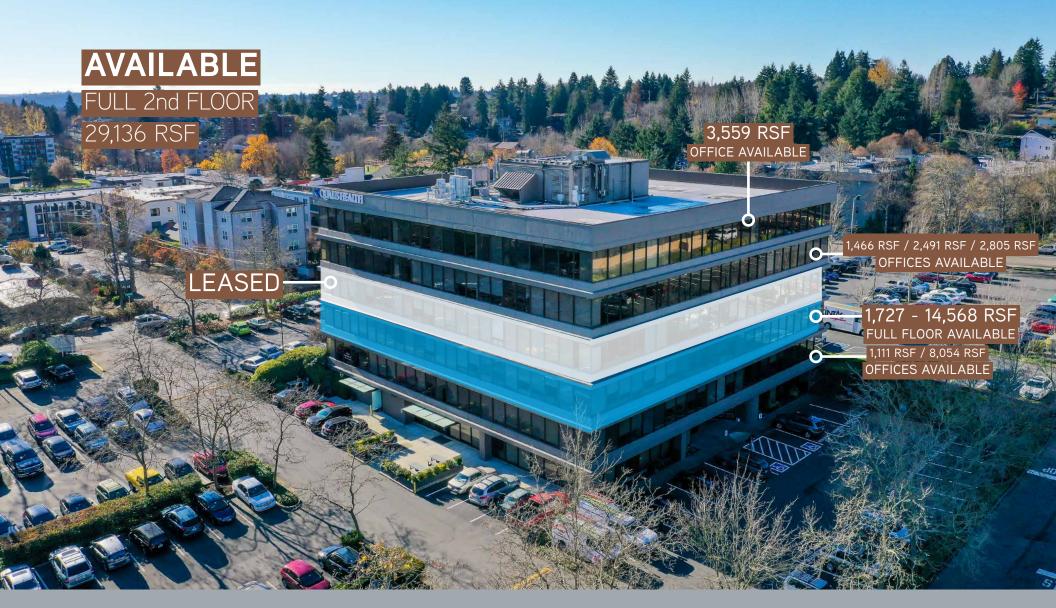

# **Northway West Building** OFFICE SPACE FOR LEASE

10700 Meridian Ave N, Seattle, WA, 98133

**ERNIE VELTON** 

erniev@jshproperties.com 425.283.5471 REESE VELTON reesev@jshproperties.com 425.283.5484

### NORTHWAY WEST | Property Highlights

DOWNTOWN SEATTLE

#### 10700 MERIDIAN AVE N SEATTLE, WA, 98133

- ③ Sweeping mountain and Puget Sound views
- <sup>☉</sup> Class A office building with easy access to I-5.
- Within a few blocks of the new Northgate Pedestrian/Bike Bridge over Interstate 5 (1-5) will open 2021 to allow easy walking access to Northgate mall, restaurants, and the light rail station (see map on next page)
- ③ Ample parking
- ⑦ Walk score (72) very walkable

# AVAILABLE 11/1/2020

| 2ND FLOOR  | RSF    | GROSS RENT         |
|------------|--------|--------------------|
| FULL FLOOR | 14,568 | \$39.00/sf (Gross) |
| SUITE 200  | 7,834  | \$39.00/sf (Gross) |
| SUITE 204  | 1,727  | \$39.00/sf (Gross) |
| SUITE 215  | 5,007  | \$39.00/sf (Gross) |

### NORTHWAY WEST | 4th Floor

| 4TH FLOOR  | RSF   | GROSS RENT         |
|------------|-------|--------------------|
| SUITE 402  | 1,466 | \$39.00/sf (Gross) |
| SUITE 407* | 3,053 | \$39.00/sf (Gross) |
| SUITE 405  | 2,491 | \$39.00/sf (Gross) |

#### AVAILABLE IMMEDIATELY

| 5TH FLOOR | RSF   | GROSS RENT         |
|-----------|-------|--------------------|
| SUITE 505 | 3,559 | \$39.00/sf (Gross) |

THE INFORMATION CONTAINED HEREIN HAS BEEN GIVEN TO US BY THE OWNER OF THE PROPERTY OR OTHER SOURCES WE DEEM RELIABLE, WE HAVE NO REASON TO DOUBT ITS ACCURACY, BUT WE DO NOT GUARANTEE IT. ALL INFORMATION SHOULD BE VERIFIED PRIOR TO PURCHASE OR LEASE.