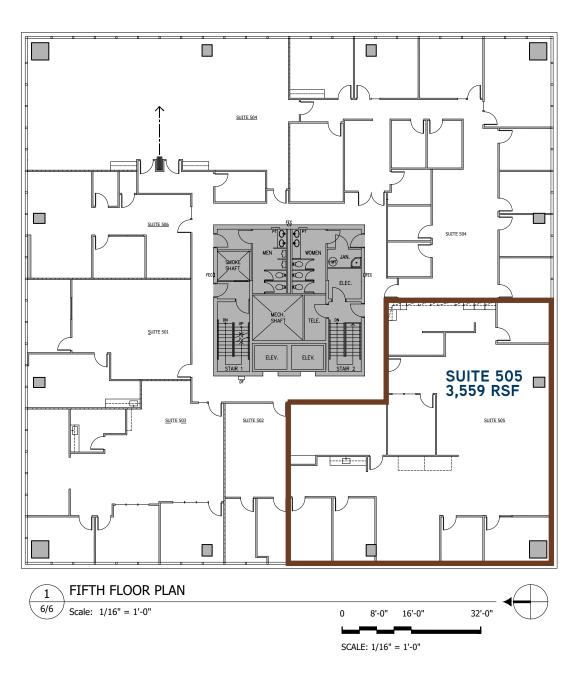

## NORTHWAY WEST | Fifth Floor

#### AVAILABLE IMMEDIATELY

| 5TH FLOOR | RSF   | GROSS RENT         |
|-----------|-------|--------------------|
| SUITE 505 | 3,559 | \$39.00/sf (Gross) |

THE INFORMATION CONTAINED HEREIN HAS BEEN GIVEN TO US BY THE OWNER OF THE PROPERTY OR OTHER SOURCES WE DEEM RELIABLE, WE HAVE NO REASON TO DOUBT ITS ACCURACY, BUT WE DO NOT GUARANTEE IT. ALL INFORMATION SHOULD BE VERIFIED PRIOR TO PURCHASE OR LEASE.