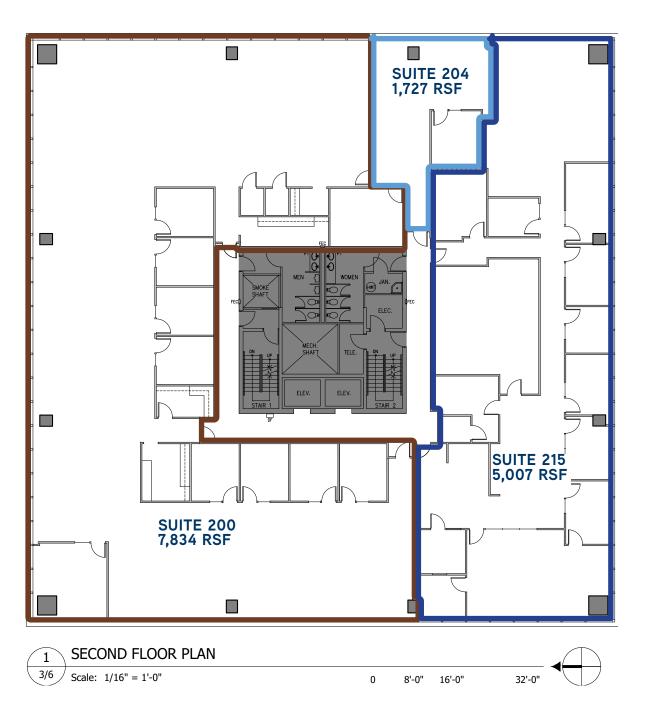

### NORTHWAY WEST | 2nd Floor

# AVAILABLE 11/1/2020

| 2ND FLOOR  | RSF    | GROSS RENT         |
|------------|--------|--------------------|
| FULL FLOOR | 14,568 | \$39.00/sf (Gross) |
| SUITE 200  | 7,834  | \$39.00/sf (Gross) |
| SUITE 204  | 1,727  | \$39.00/sf (Gross) |
| SUITE 215  | 5,007  | \$39.00/sf (Gross) |