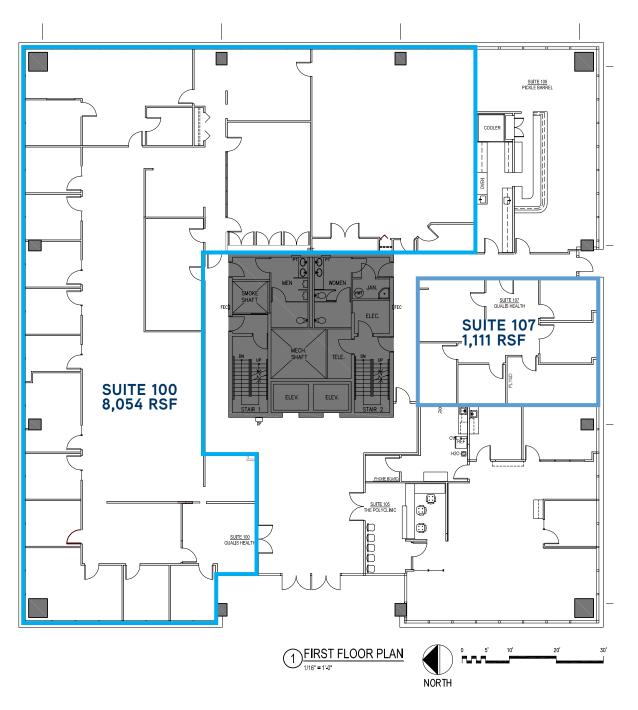

### NORTHWAY WEST | 1st Floor

| IST FLOOR | RSF   | GROSS RENT         |
|-----------|-------|--------------------|
| SUITE 100 | 8,054 | \$39.00/sf (Gross) |
| SUITE 107 | 1,111 | \$39.00/sf (Gross) |