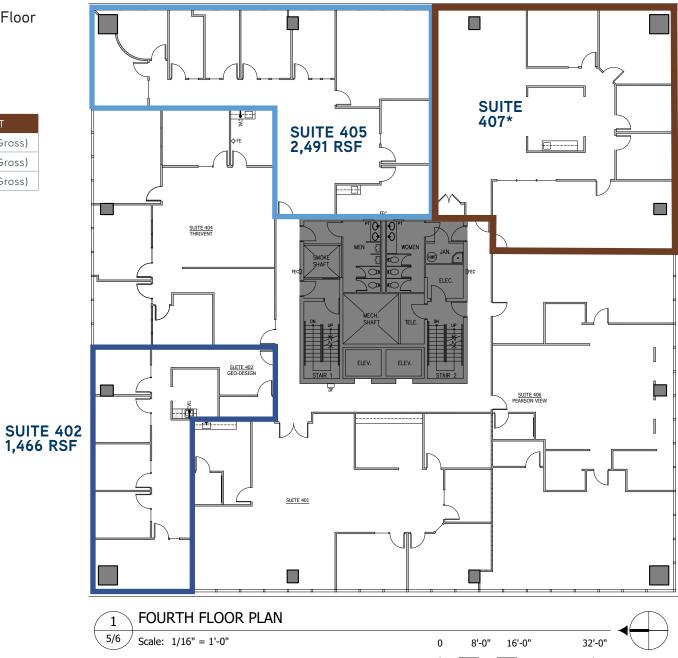

### NORTHWAY WEST | 4th Floor

| 4TH FLOOR  | RSF   | GROSS RENT         |
|------------|-------|--------------------|
| SUITE 402  | 1,466 | \$39.00/sf (Gross) |
| SUITE 407* | 3,053 | \$39.00/sf (Gross) |
| SUITE 405  | 2,491 | \$39.00/sf (Gross) |

\*AVAILABLE 11/1/2020

THE INFORMATION CONTAINED HEREIN HAS BEEN GIVEN TO US BY THE OWNER OF THE PROPERTY OR OTHER SOURCES WE DEEM RELIABLE, WE HAVE NO REASON TO DOUBT ITS ACCURACY, BUT WE DO NOT GUARANTEE IT. ALL INFORMATION SHOULD BE VERIFIED PRIOR TO PURCHASE OR LEASE.