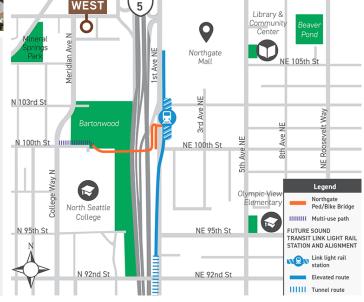

#### 10700 MERIDIAN AVE N SEATTLE, WA, 98133

- ③ Sweeping mountain and Puget Sound views
- <sup>☉</sup> Class A office building with easy access to I-5.
- Within a few blocks of the new Northgate Pedestrian/Bike Bridge over Interstate 5 (1-5) will open 2021 to allow easy walking access to Northgate mall, restaurants, and the light rail station (see map on next page)
- ③ Ample parking
- ⑦ Walk score (72) very walkable

ERNIE VELTON erniev@jshproperties.cor 425.283.5471 REESE VELTON reesev@jshproperties.com 425.283.5484

- S Located near Northgate Mall Redevelopment.
- A few blocks north of the new Northgate Pedestrian/Bike Bridge project currently underway (2021) connecting to Northgate Mall.
- ◎ Adjacent to I-5 freeway for easy access into and out of Northgate.
- ◎ Link Light Rail Station opening within a few blocks in 2021.
- O NHL Practice Facility is planned to open at Northgate Mall in 2021 with seating for over 1,000 spectators.
- Located within walking distance of UW Medicine Northwest Hospital and Medical Center