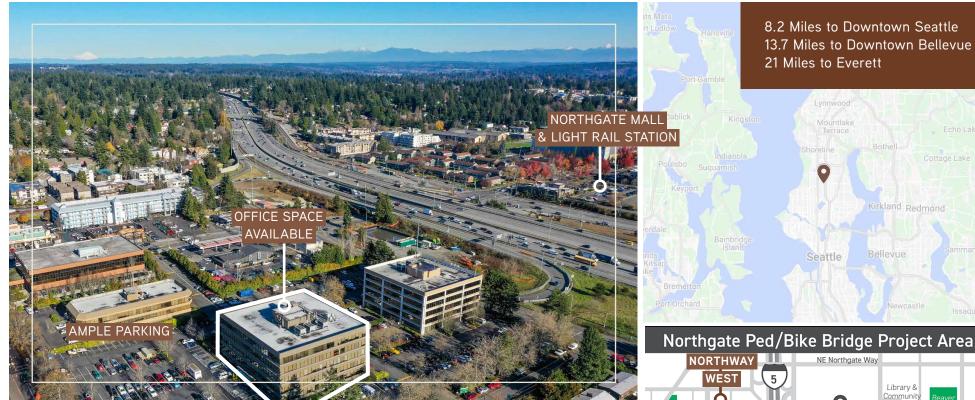

### NORTHWAY WEST | Property Highlights

DOWNTOWN SEATTLE

#### 10700 MERIDIAN AVE N SEATTLE, WA, 98133

- ③ Sweeping mountain and Puget Sound views
- <sup>☉</sup> Class A office building with easy access to I-5.
- Within a few blocks of the new Northgate Pedestrian/Bike Bridge over Interstate 5 (1-5) will open 2021 to allow easy walking access to Northgate mall, restaurants, and the light rail station (see map on next page)
- ③ Ample parking
- ⑦ Walk score (72) very walkable