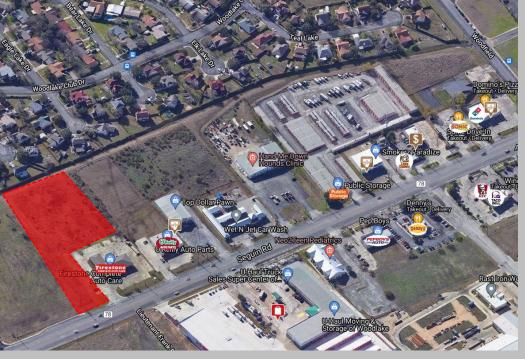

Jordan Gorjian
Director of Leasing
jordan@gorjianacq.com | gorjianacq.com
516.858.0238
Follow me on LinkedIn | Listings

| PROPERTY DESCRIPTION                   |                                                                                                          |                                            | ne                 | 46            | Hunter                     |
|----------------------------------------|----------------------------------------------------------------------------------------------------------|--------------------------------------------|--------------------|---------------|----------------------------|
| Address                                | 6710 SW FM 78, S                                                                                         | San Antonio, TX                            | Fair Oaks<br>Ranch | Bulverde      |                            |
| Property Type                          | Land                                                                                                     |                                            |                    | Timberwood    | 337)                       |
| Lot Size                               | 2.85 Acres                                                                                               |                                            | To the second      | Park          | New Braunfels              |
|                                        |                                                                                                          |                                            |                    |               | Geroni                     |
|                                        |                                                                                                          |                                            |                    | (1604)        | 46                         |
| Drive-Thru Possibility                 | Yes                                                                                                      |                                            | elotes             |               | McQueeney Segu             |
| -                                      |                                                                                                          | , Ross Stores, Petco, CVS Pharmacy, Chick- |                    | Liv           | e Oak<br>Schertz Zipp Segu |
|                                        | fil-A, Bank of America, and more                                                                         |                                            |                    | Castle Hills  | Converse                   |
| Vehicles Per Day                       | 28,742                                                                                                   |                                            | (1604) Leon Valley | Alamo Heights | V TO                       |
| Comments                               | 20 Minutes from San Antonio International Airport  11 Miles from Downtown San Antonio  Frontage on FM 78 |                                            | (15) San           | 1 1           | New Berlin                 |
|                                        |                                                                                                          |                                            |                    | San Antonio   | St Hedwig                  |
|                                        |                                                                                                          |                                            |                    |               | Adkins (87)                |
|                                        | Exceptional visibility                                                                                   |                                            |                    | 35            | La Vernia (12)             |
|                                        | Strong demographics                                                                                      |                                            | Macdona            | 410           | Kicaster (87)              |
| DEMOGRAPHICS                           |                                                                                                          |                                            |                    |               |                            |
|                                        |                                                                                                          | 1 Mile Radius                              | 3 Mile Radius      |               | 5 Mile Radius              |
| Population                             |                                                                                                          | 14,355                                     | 110,326            |               | 195,182                    |
| Households                             |                                                                                                          | 4,631                                      | 35,681             |               | 67,794                     |
| Median Household Income                |                                                                                                          | \$76,459                                   | \$71,937           |               | \$69,849                   |
| Median Home Value                      |                                                                                                          | \$165,742                                  | \$168,291          |               | \$172,024                  |
| Establishments                         |                                                                                                          | 117                                        | 806                |               | 3,149                      |
| Employees                              |                                                                                                          | 2,615                                      | 17,500             |               | 74,169                     |
| Race/Ethnicity: White                  |                                                                                                          | 54%                                        | 57%                |               | 62%                        |
| Race/Ethnicity: Black/African American |                                                                                                          | 28%                                        | 25%                |               | 21%                        |