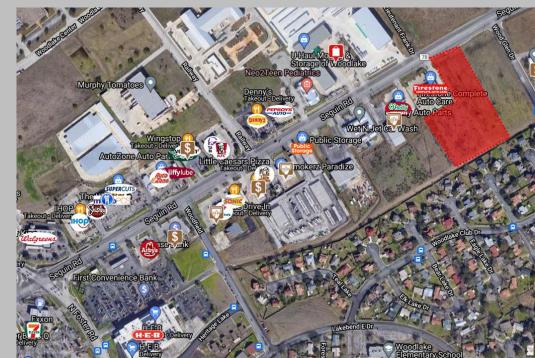

Jordan Gorjian
Director of Leasing
jordan@gorjianacq.com | gorjianacq.com
516.858.0238
Follow me on LinkedIn | Listings

| PROPERTY DESCRIPTION                   |                                                                                                          |                                            | ne                 | 46            | Hunter                     |
|----------------------------------------|----------------------------------------------------------------------------------------------------------|--------------------------------------------|--------------------|---------------|----------------------------|
| Address                                | 6710 SW FM 78, S                                                                                         | San Antonio, TX                            | Fair Oaks<br>Ranch | Bulverde      |                            |
| Property Type                          | Land                                                                                                     |                                            |                    | Timberwood    | 337)                       |
| Lot Size                               | 2.85 Acres                                                                                               |                                            | To the second      | Park          | New Braunfels              |
|                                        |                                                                                                          |                                            |                    |               | Geroni                     |
|                                        |                                                                                                          |                                            |                    | (1604)        | 46                         |
| Drive-Thru Possibility                 | Yes                                                                                                      |                                            | elotes             |               | McQueeney Segu             |
| -                                      |                                                                                                          | , Ross Stores, Petco, CVS Pharmacy, Chick- |                    | Liv           | e Oak<br>Schertz Zipp Segu |
|                                        | fil-A, Bank of America, and more                                                                         |                                            |                    | Castle Hills  | Converse                   |
| Vehicles Per Day                       | 28,742                                                                                                   |                                            | (1604) Leon Valley | Alamo Heights | V TO                       |
| Comments                               | 20 Minutes from San Antonio International Airport  11 Miles from Downtown San Antonio  Frontage on FM 78 |                                            | (15) San           | 1 1           | New Berlin                 |
|                                        |                                                                                                          |                                            |                    | San Antonio   | St Hedwig                  |
|                                        |                                                                                                          |                                            |                    |               | Adkins (87)                |
|                                        | Exceptional visibility                                                                                   |                                            |                    | 35            | La Vernia (12)             |
|                                        | Strong demographics                                                                                      |                                            | Macdona            | 410           | Kicaster (87)              |
| DEMOGRAPHICS                           |                                                                                                          |                                            |                    |               |                            |
|                                        |                                                                                                          | 1 Mile Radius                              | 3 Mile Radius      |               | 5 Mile Radius              |
| Population                             |                                                                                                          | 14,355                                     | 110,326            |               | 195,182                    |
| Households                             |                                                                                                          | 4,631                                      | 35,681             |               | 67,794                     |
| Median Household Income                |                                                                                                          | \$76,459                                   | \$71,937           |               | \$69,849                   |
| Median Home Value                      |                                                                                                          | \$165,742                                  | \$168,291          |               | \$172,024                  |
| Establishments                         |                                                                                                          | 117                                        | 806                |               | 3,149                      |
| Employees                              |                                                                                                          | 2,615                                      | 17,500             |               | 74,169                     |
| Race/Ethnicity: White                  |                                                                                                          | 54%                                        | 57%                |               | 62%                        |
| Race/Ethnicity: Black/African American |                                                                                                          | 28%                                        | 25%                |               | 21%                        |