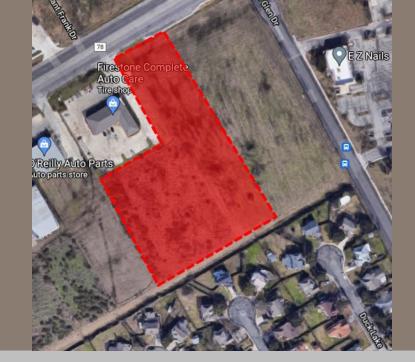

Jordan Gorjian
Director of Leasing
jordan@gorjianacq.com | gorjianacq.com
516.858.0238
Follow me on LinkedIn | Listings

| PROPERTY DESCRIPTION                   |                                                                                                          |                                            | ne                 | 46            | Hunter                     |
|----------------------------------------|----------------------------------------------------------------------------------------------------------|--------------------------------------------|--------------------|---------------|----------------------------|
| Address                                | 6710 SW FM 78, S                                                                                         | San Antonio, TX                            | Fair Oaks<br>Ranch | Bulverde      |                            |
| Property Type                          | Land                                                                                                     |                                            |                    | Timberwood    | 337)                       |
| Lot Size                               | 2.85 Acres                                                                                               |                                            | To the second      | Park          | New Braunfels              |
|                                        |                                                                                                          |                                            |                    |               | Geroni                     |
|                                        |                                                                                                          |                                            |                    | (1604)        | 46                         |
| Drive-Thru Possibility                 | Yes                                                                                                      |                                            | elotes             |               | McQueeney Segu             |
| -                                      |                                                                                                          | , Ross Stores, Petco, CVS Pharmacy, Chick- |                    | Liv           | e Oak<br>Schertz Zipp Segu |
|                                        | fil-A, Bank of America, and more                                                                         |                                            |                    | Castle Hills  | Converse                   |
| Vehicles Per Day                       | 28,742                                                                                                   |                                            | (1604) Leon Valley | Alamo Heights | V TO                       |
| Comments                               | 20 Minutes from San Antonio International Airport  11 Miles from Downtown San Antonio  Frontage on FM 78 |                                            | (15) San           | 1 1           | New Berlin                 |
|                                        |                                                                                                          |                                            |                    | San Antonio   | St Hedwig                  |
|                                        |                                                                                                          |                                            |                    |               | Adkins (87)                |
|                                        | Exceptional visibility                                                                                   |                                            |                    | 35            | La Vernia (12)             |
|                                        | Strong demographics                                                                                      |                                            | Macdona            | 410           | Kicaster (87)              |
| DEMOGRAPHICS                           |                                                                                                          |                                            |                    |               |                            |
|                                        |                                                                                                          | 1 Mile Radius                              | 3 Mile Radius      |               | 5 Mile Radius              |
| Population                             |                                                                                                          | 14,355                                     | 110,326            |               | 195,182                    |
| Households                             |                                                                                                          | 4,631                                      | 35,681             |               | 67,794                     |
| Median Household Income                |                                                                                                          | \$76,459                                   | \$71,937           |               | \$69,849                   |
| Median Home Value                      |                                                                                                          | \$165,742                                  | \$168,291          |               | \$172,024                  |
| Establishments                         |                                                                                                          | 117                                        | 806                |               | 3,149                      |
| Employees                              |                                                                                                          | 2,615                                      | 17,500             |               | 74,169                     |
| Race/Ethnicity: White                  |                                                                                                          | 54%                                        | 57%                |               | 62%                        |
| Race/Ethnicity: Black/African American |                                                                                                          | 28%                                        | 25%                |               | 21%                        |