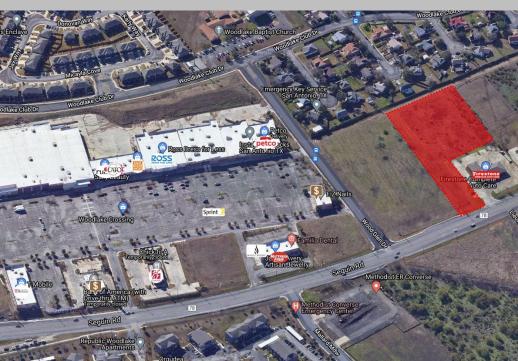

Jordan Gorjian
Director of Leasing
jordan@gorjianacq.com | gorjianacq.com
516.858.0238
Follow me on LinkedIn | Listings

| PROPERTY DESCRIPTION                   |                                                                                                          |                                            | ne                 | 46            | Hunter                     |
|----------------------------------------|----------------------------------------------------------------------------------------------------------|--------------------------------------------|--------------------|---------------|----------------------------|
| Address                                | 6710 SW FM 78, S                                                                                         | San Antonio, TX                            | Fair Oaks<br>Ranch | Bulverde      |                            |
| Property Type                          | Land                                                                                                     |                                            |                    | Timberwood    | 337)                       |
| Lot Size                               | 2.85 Acres                                                                                               |                                            | To the second      | Park          | New Braunfels              |
|                                        |                                                                                                          |                                            |                    |               | Geroni                     |
|                                        |                                                                                                          |                                            |                    | (1604)        | 46                         |
| Drive-Thru Possibility                 | Yes                                                                                                      |                                            | elotes             |               | McQueeney Segu             |
| -                                      |                                                                                                          | , Ross Stores, Petco, CVS Pharmacy, Chick- |                    | Liv           | e Oak<br>Schertz Zipp Segu |
|                                        | fil-A, Bank of America, and more                                                                         |                                            |                    | Castle Hills  | Converse                   |
| Vehicles Per Day                       | 28,742                                                                                                   |                                            | (1604) Leon Valley | Alamo Heights | V TO                       |
| Comments                               | 20 Minutes from San Antonio International Airport  11 Miles from Downtown San Antonio  Frontage on FM 78 |                                            | (15) San           | 1 1           | New Berlin                 |
|                                        |                                                                                                          |                                            |                    | San Antonio   | St Hedwig                  |
|                                        |                                                                                                          |                                            |                    |               | Adkins (87)                |
|                                        | Exceptional visibility                                                                                   |                                            |                    | 35            | La Vernia (12)             |
|                                        | Strong demographics                                                                                      |                                            | Macdona            | 410           | Kicaster (87)              |
| DEMOGRAPHICS                           |                                                                                                          |                                            |                    |               |                            |
|                                        |                                                                                                          | 1 Mile Radius                              | 3 Mile Radius      |               | 5 Mile Radius              |
| Population                             |                                                                                                          | 14,355                                     | 110,326            |               | 195,182                    |
| Households                             |                                                                                                          | 4,631                                      | 35,681             |               | 67,794                     |
| Median Household Income                |                                                                                                          | \$76,459                                   | \$71,937           |               | \$69,849                   |
| Median Home Value                      |                                                                                                          | \$165,742                                  | \$168,291          |               | \$172,024                  |
| Establishments                         |                                                                                                          | 117                                        | 806                |               | 3,149                      |
| Employees                              |                                                                                                          | 2,615                                      | 17,500             |               | 74,169                     |
| Race/Ethnicity: White                  |                                                                                                          | 54%                                        | 57%                |               | 62%                        |
| Race/Ethnicity: Black/African American |                                                                                                          | 28%                                        | 25%                |               | 21%                        |