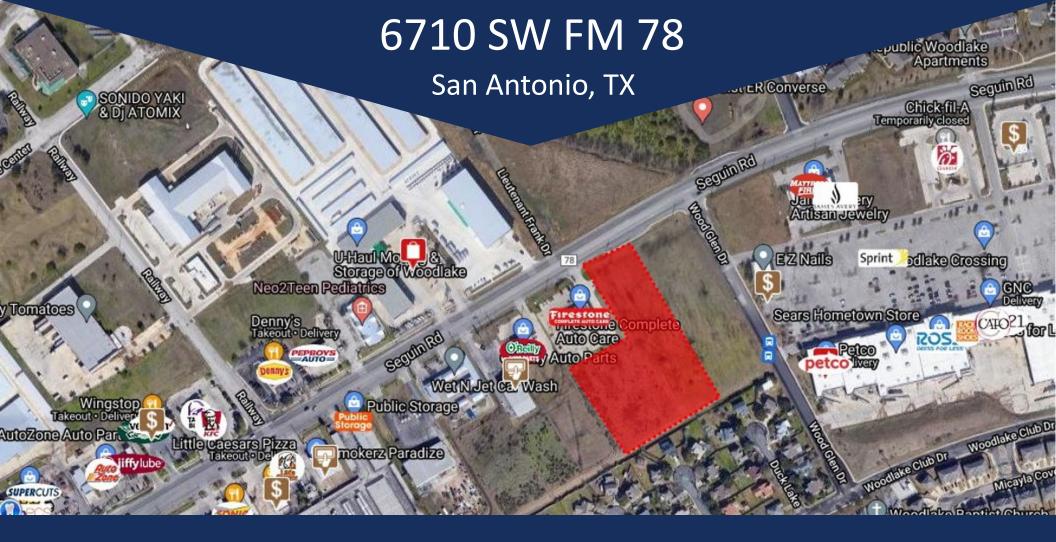

Jordan Gorjian
Director of Leasing
jordan@gorjianacq.com | gorjianacq.com
516.858.0238
Follow me on LinkedIn | Listings

| PROPERTY DESCRIPTION                   |                                                                                                          |                                            | ne                 | 46            | Hunter                     |
|----------------------------------------|----------------------------------------------------------------------------------------------------------|--------------------------------------------|--------------------|---------------|----------------------------|
| Address                                | 6710 SW FM 78, S                                                                                         | San Antonio, TX                            | Fair Oaks<br>Ranch | Bulverde      |                            |
| Property Type                          | Land                                                                                                     |                                            |                    | Timberwood    | 337)                       |
| Lot Size                               | 2.85 Acres                                                                                               |                                            | To the second      | Park          | New Braunfels              |
|                                        |                                                                                                          |                                            |                    |               | Geroni                     |
|                                        |                                                                                                          |                                            |                    | (1604)        | 46                         |
| Drive-Thru Possibility                 | Yes                                                                                                      |                                            | elotes             |               | McQueeney Segu             |
| -                                      |                                                                                                          | , Ross Stores, Petco, CVS Pharmacy, Chick- |                    | Liv           | e Oak<br>Schertz Zipp Segu |
|                                        | fil-A, Bank of America, and more                                                                         |                                            |                    | Castle Hills  | Converse                   |
| Vehicles Per Day                       | 28,742                                                                                                   |                                            | (1604) Leon Valley | Alamo Heights | V TO                       |
| Comments                               | 20 Minutes from San Antonio International Airport  11 Miles from Downtown San Antonio  Frontage on FM 78 |                                            | (15) San           | 1 1           | New Berlin                 |
|                                        |                                                                                                          |                                            |                    | San Antonio   | St Hedwig                  |
|                                        |                                                                                                          |                                            |                    |               | Adkins (87)                |
|                                        | Exceptional visibility                                                                                   |                                            |                    | 35            | La Vernia (12)             |
|                                        | Strong demographics                                                                                      |                                            | Macdona            | 410           | Kicaster (87)              |
| DEMOGRAPHICS                           |                                                                                                          |                                            |                    |               |                            |
|                                        |                                                                                                          | 1 Mile Radius                              | 3 Mile Radius      |               | 5 Mile Radius              |
| Population                             |                                                                                                          | 14,355                                     | 110,326            |               | 195,182                    |
| Households                             |                                                                                                          | 4,631                                      | 35,681             |               | 67,794                     |
| Median Household Income                |                                                                                                          | \$76,459                                   | \$71,937           |               | \$69,849                   |
| Median Home Value                      |                                                                                                          | \$165,742                                  | \$168,291          |               | \$172,024                  |
| Establishments                         |                                                                                                          | 117                                        | 806                |               | 3,149                      |
| Employees                              |                                                                                                          | 2,615                                      | 17,500             |               | 74,169                     |
| Race/Ethnicity: White                  |                                                                                                          | 54%                                        | 57%                |               | 62%                        |
| Race/Ethnicity: Black/African American |                                                                                                          | 28%                                        | 25%                |               | 21%                        |