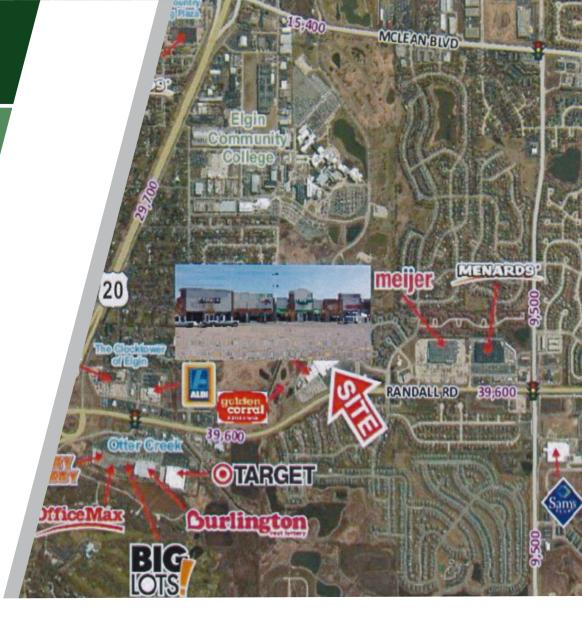

### PROPERTY OVERVIEW

Join this significant retail corridor near where every national retailer has a strong presence. Join area retailers, Target, Home Depot, Meijer, Best Buy, Staples, Hobby Lobby, Walmart, Kohl's and Menards. Former Regency Beauty School space. Join Blaine's Farm and Fleet, Planet Fitness, Dollar Tree, Prism Dental Care, and Golden Coral

#### **LOCATION OVERVIEW**

Just South of I-90 on Randall Road

Zoning: Commercial

#### **PROPERTY HIGHLIGHTS**

- End cap
- · Ample parking
- 39,600 VPD traffic count on Randall Road

Submarket: Northwest Suburban

FOR MORE INFORMATION CONTACT:

BARRY J. MILLMAN 224.434.2731 bmillman@horizonrealtyservices.com ILIJA POD 847.870.8585 ilijapod@horizonrealtyservices.com HORIZON REALTY SERVICES 1540 E. DUNDEE ROAD, SUITE 240, PALATINE, IL 60074 847.870.8585 // HORIZONREALTYSERVICES.COM