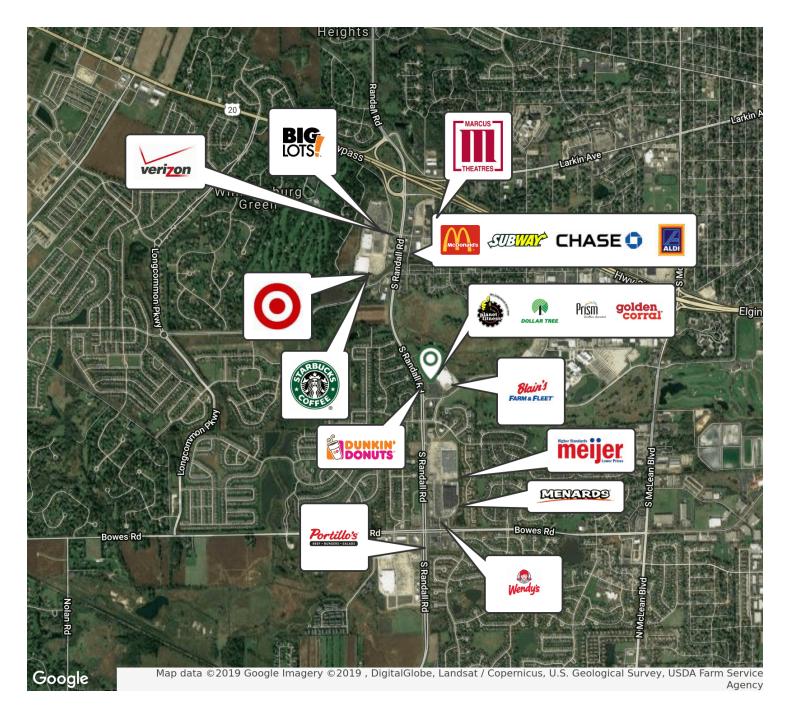

### PROPERTY OVERVIEW

Join this significant retail corridor near where every national retailer has a strong presence. Join area retailers, Target, Home Depot, Meijer, Best Buy, Staples, Hobby Lobby, Walmart, Kohl's and Menards. Former Regency Beauty School space. Join Blaine's Farm and Fleet, Planet Fitness, Dollar Tree, Prism Dental Care, and Golden Coral

#### **LOCATION OVERVIEW**

Just South of I-90 on Randall Road

Zoning: Commercial

#### **PROPERTY HIGHLIGHTS**

- End cap
- · Ample parking
- 39,600 VPD traffic count on Randall Road

Submarket: Northwest Suburban

FOR MORE INFORMATION CONTACT:

BARRY J. MILLMAN 224.434.2731 bmillman@horizonrealtyservices.com ILIJA POD 847.870.8585 ilijapod@horizonrealtyservices.com HORIZON REALTY SERVICES 1540 E. DUNDEE ROAD, SUITE 240, PALATINE, IL 60074 847.870.8585 // HORIZONREALTYSERVICES.COM