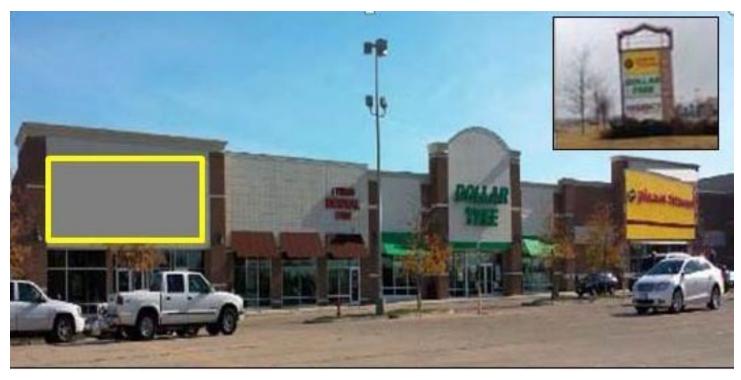

### PROPERTY OVERVIEW

Join this significant retail corridor near where every national retailer has a strong presence. Join area retailers, Target, Home Depot, Meijer, Best Buy, Staples, Hobby Lobby, Walmart, Kohl's and Menards. Former Regency Beauty School space. Join Blaine's Farm and Fleet, Planet Fitness, Dollar Tree, Prism Dental Care, and Golden Coral

#### **PROPERTY HIGHLIGHTS**

- End cap
- · Ample parking
- 39,600 VPD traffic count on Randall Road

Submarket: Northwest Suburban

FOR MORE INFORMATION CONTACT:

BARRY J. MILLMAN 224.434.2731 bmillman@horizonrealtyservices.com ILIJA POD 847.870.8585 ilijapod@horizonrealtyservices.com HORIZON REALTY SERVICES 1540 E. DUNDEE ROAD, SUITE 240, PALATINE, IL 60074 847.870.8585 // HORIZONREALTYSERVICES.COM