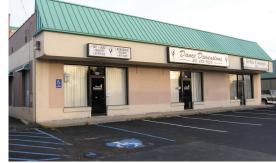

# High Visibility Commercial Space

499 York Road (Route 263) Warminster Township, Bucks C<u>ounty, PA</u>

PENN'S GRANT REALTY

#### **PROPERTY DESCRIPTION**

Prime commercial building featuring high visibility on highly traveled York Road (Route 263), just one block south of Street Road, Warminster's busiest corridor. This two story building has warehouse space on the first floor (currently fit-out as a fitness studio), and office space on the second floor. Spaces can be leased together or separately.

#### **PROPERTY HIGHLIGHTS**

- High Traffic & High Visibility
- Located Near Corner of Street Road & York Road
- Warehouse Space (Currently set-up as a fitness studio)
  - Two Bathrooms
- Warehouse Space (Currently set-up as a fitness studio)