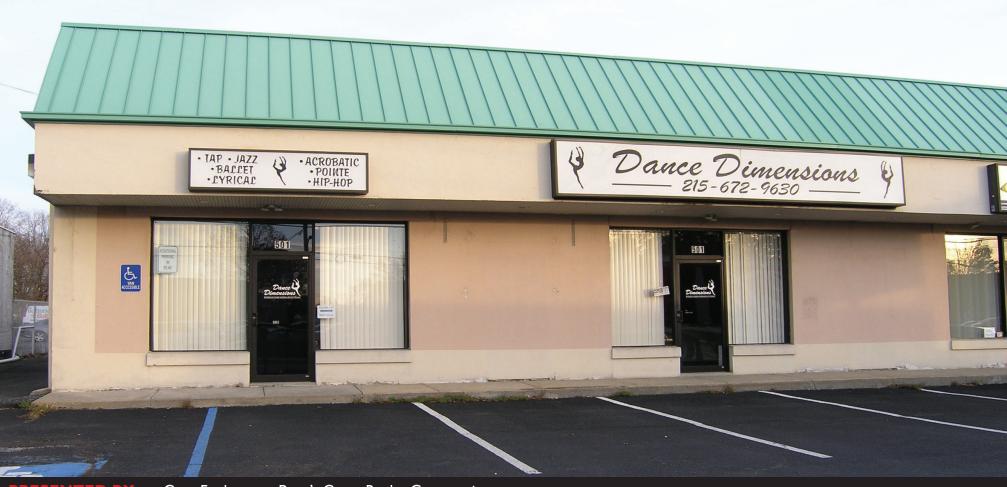

#### COMMERCIAL • INDUSTRIAL • INVESTMENT

**PRESENTED BY:** Gary Funk — Penn's Grant Realty Corporation 2005 S Easton Rd, STE 306, Doylestown, PA • 215-489-3800 x4 • Gary@pgrealty.com • www.pgrealty.com

#### **PROPERTY DESCRIPTION**

Prime commercial building featuring high visibility on highly traveled York Road (Route 263), just one block south of Street Road, Warminster's busiest corridor. This two story building has warehouse space on the first floor (currently fit-out as a fitness studio), and office space on the second floor. Spaces can be leased together or separately.

#### **PROPERTY HIGHLIGHTS**

- High Traffic & High Visibility
- Located Near Corner of Street Road & York Road
- Warehouse Space (Currently set-up as a fitness studio)
  - Two Bathrooms
- Warehouse Space (Currently set-up as a fitness studio)