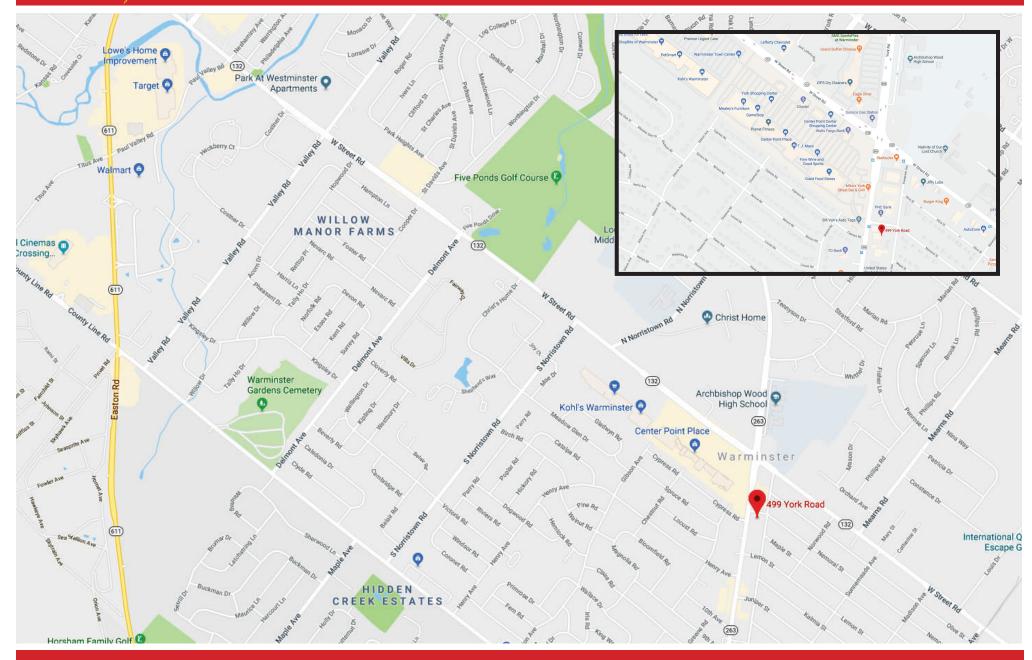

# High Visibility Commercial Space

499 York Road (Route 263) Warminster Township, Bucks C<u>ounty, PA</u>

PENN'S GRANT REALTY

#### **PROPERTY DESCRIPTION**

Prime commercial building featuring high visibility on highly traveled York Road (Route 263), just one block south of Street Road, Warminster's busiest corridor. This two story building has warehouse space on the first floor (currently fit-out as a fitness studio), and office space on the second floor. Spaces can be leased together or separately.