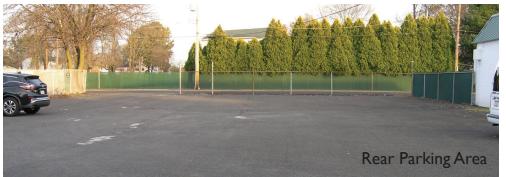

#### **PROPERTY SPECIFICATIONS**

| Total Space Availabl                            | e: 4,000± SF                          |
|-------------------------------------------------|---------------------------------------|
| Warehouse Space: .                              |                                       |
|                                                 | Office (2nd Floor): 2,000± SF         |
| Levels:                                         | Two (2)                               |
| Parking:                                        |                                       |
| Bathrooms:                                      | Two Bathrooms                         |
|                                                 | One (1) Office, One (1) Warehouse     |
| Ceiling Heights:                                | 12' Warehouse, 8' Office              |
| Overhead Doors: One (1) Drive in door 11' x 12' |                                       |
| HVAC Office:                                    | Central Gas Hot Air/ Central Air      |
| Water: Public                                   |                                       |
| Sewer:                                          | Public                                |
| Utilities: PECO                                 |                                       |
| Municipality: Warminster Township               |                                       |
| Zoning: C - Commercial                          |                                       |
| Tax Parcel:                                     |                                       |
| Real Estate Taxes (2017): \$14,176              |                                       |
| Real Estate Assessm                             | nent:                                 |
| Lease Price:                                    | Warehouse Space:\$9.50 PSF MG         |
|                                                 | Office Space (2nd Floor): \$12 PSF MG |