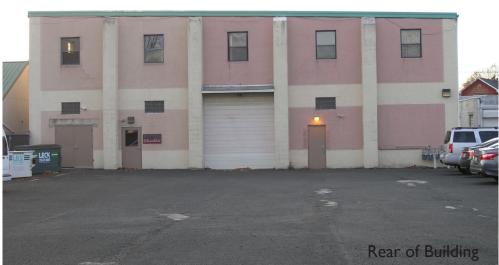

#### **PROPERTY DESCRIPTION**

Prime commercial building featuring high visibility on highly traveled York Road (Route 263), just one block south of Street Road, Warminster's busiest corridor. This two story building has warehouse space on the first floor (currently fit-out as a fitness studio), and office space on the second floor. Spaces can be leased together or separately.

#### **PROPERTY HIGHLIGHTS**

- High Traffic & High Visibility
- Located Near Corner of Street Road & York Road
- Warehouse Space (Currently set-up as a fitness studio)
  - Two Bathrooms
- Warehouse Space (Currently set-up as a fitness studio)