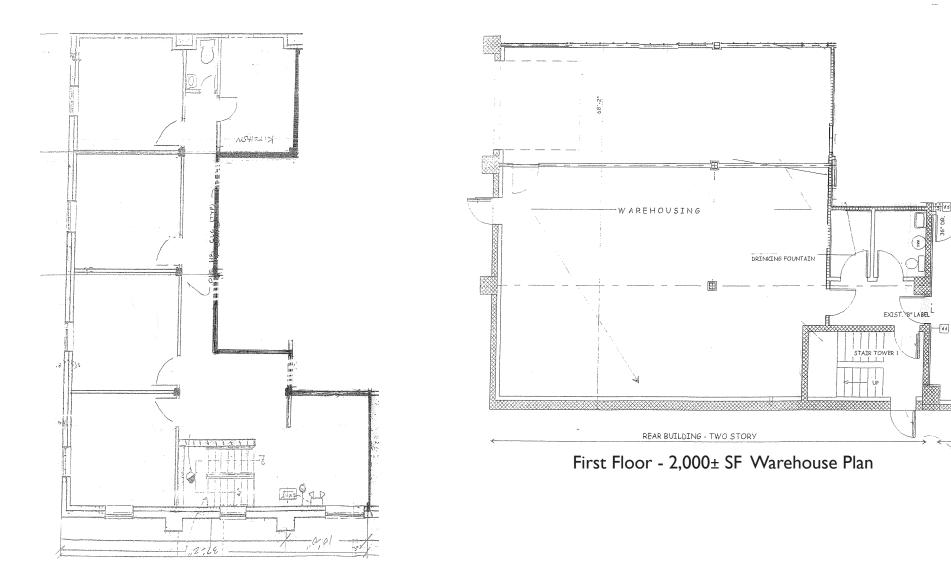

#### **PROPERTY SPECIFICATIONS**

| Total Space Availabl                            | e: 4,000± SF                          |
|-------------------------------------------------|---------------------------------------|
| Warehouse Space: .                              |                                       |
|                                                 | Office (2nd Floor): 2,000± SF         |
| Levels:                                         | Two (2)                               |
| Parking:                                        |                                       |
| Bathrooms:                                      | Two Bathrooms                         |
|                                                 | One (1) Office, One (1) Warehouse     |
| Ceiling Heights:                                | 12' Warehouse, 8' Office              |
| Overhead Doors: One (1) Drive in door 11' x 12' |                                       |
| HVAC Office:                                    | Central Gas Hot Air/ Central Air      |
| Water: Public                                   |                                       |
| Sewer:                                          | Public                                |
| Utilities: PECO                                 |                                       |
| Municipality: Warminster Township               |                                       |
| Zoning: C - Commercial                          |                                       |
| Tax Parcel:                                     |                                       |
| Real Estate Taxes (2017): \$14,176              |                                       |
| Real Estate Assessm                             | nent:                                 |
| Lease Price:                                    | Warehouse Space:\$9.50 PSF MG         |
|                                                 | Office Space (2nd Floor): \$12 PSF MG |

# COMMERCIAL SPACE

Corporation

499 York Road, Warminster, PA

Second Floor - 2,000± SF Office Plan

AII INFORMATION FURNISHED REGARDING PROPERTY FOR SALE, RENTAL OR FINANCING IS FROM SOURCES DEEMED RELIABLE, BUT NO WARRANTY OR REPRESENTATION IS MADE AS TO THE ACCURACY THEREOF AND SAME IS SUBMITTED SUBJECT TO ERRORS, OMISSIONS, CHANGE OR PRICE, RENTAL OR OTHER CONDITIONS, PRIOR SALE, LEASE OR FINANCING OR WITHDRAWAL WITHOUT NOTICE. NO LIABILITY OF ANY KIND IS TO BE IMPOSED ON THE BROKER HEREIN.