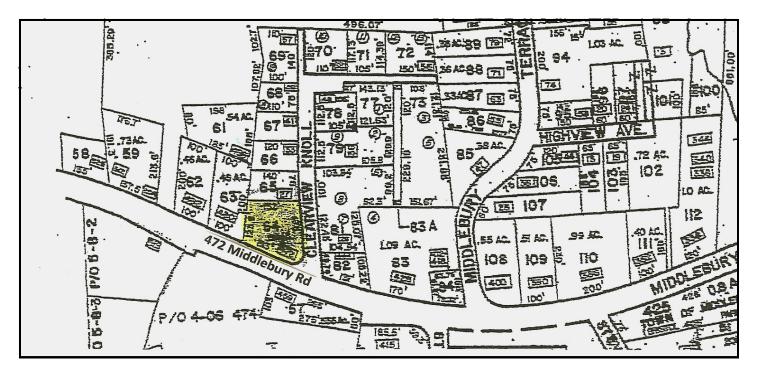

## FOR SALE / LEASE

472 Middlebury Road Middlebury, CT

- .60 acre parcel cleared and ready for construction
- Zoned Commercial
- RT 64 location at a corner
- Possible tax incentives
- Currently approved for 4,800 s/f on two levels at grade
- Lease of 2,400 s/f on each floor
- Possible Gas/Convenience Pad
- Across from Dunkin Donuts