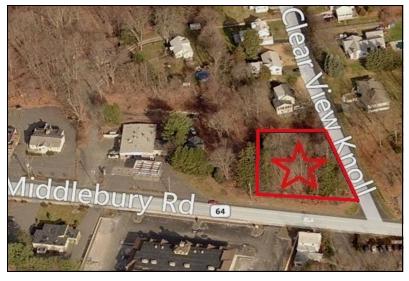

## FOR SALE / LEASE

472 Middlebury Road Middlebury, CT

- .60 acre parcel cleared and ready for construction
- Zoned Commercial
- RT 64 location at a corner
- Possible tax incentives
- Currently approved for 4,800 s/f on two levels at grade
- Lease of 2,400 s/f on each floor
- Possible Gas/Convenience Pad
- Across from Dunkin Donuts