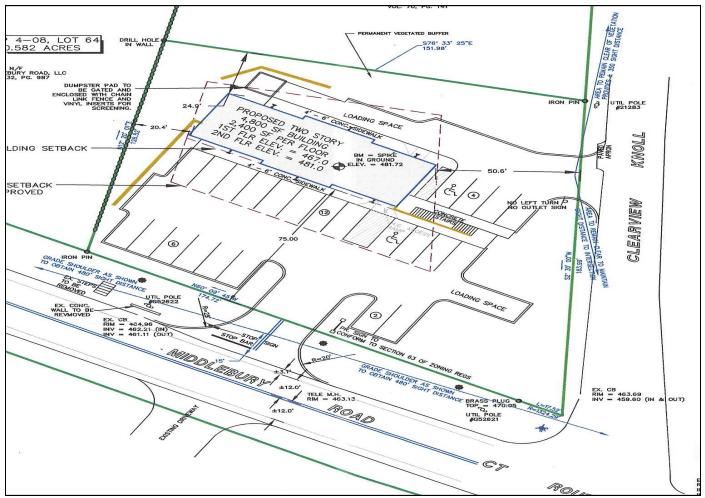

## FOR SALE / LEASE

472 Middlebury Road Middlebury, CT

- .60 acre parcel cleared and ready for construction
- Zoned Commercial
- RT 64 location at a corner
- Possible tax incentives
- Currently approved for 4,800 s/f on two levels at grade
- Lease of 2,400 s/f on each floor
- Possible Gas/Convenience Pad
- Across from Dunkin Donuts