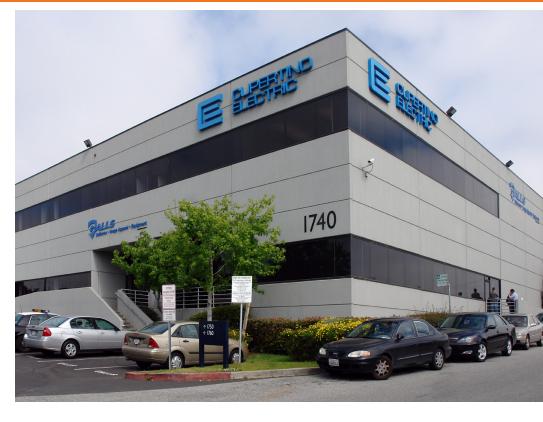

# Potrero Business Center

1740 Cesar Chavez San Francisco, CA

2nd Floor Office Space

±7,680 RSF

Mostly open plan with some private office and open space

Separate Kitchenette/Coffee Bar

Two (2) private restrooms

Ideal for tech companies, non profits and service businesses

Free off-street parking

Great access from US 101, I-280 and the Third Street rail line

Asking \$1.25 NNN for the first 6 months