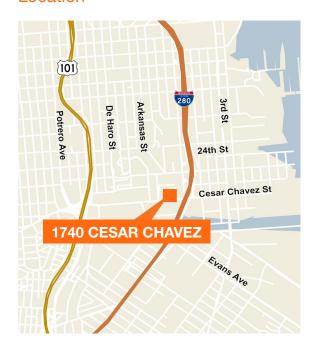

## For Lease

# Potrero Business Center

1740 Cesar Chavez San Francisco, CA

2nd Floor Office Space

±7,680 RSF

Mostly open plan with some private office and open space

Separate Kitchenette/Coffee Bar

Two (2) private restrooms

Ideal for tech companies, non profits and service businesses

Free off-street parking

Great access from US 101, I-280 and the Third Street rail line

Asking \$1.25 NNN for the first 6 months



#### Location



#### Contact

Marcella Harrison 415.229.8965 marcellah@kiddermathews.com LIC #00839187



## Potrero Business Center

Second Floor | ±7,680 RSF

#### **CURRENT LAYOUT**



#### SAMPLE SCHEMES TO UPDATE SPACE









## Potrero Business Center



#### Contact

#### **Marcella Harrison**

415.229.8965 marcellah@kiddermathews.com LIC #00839187