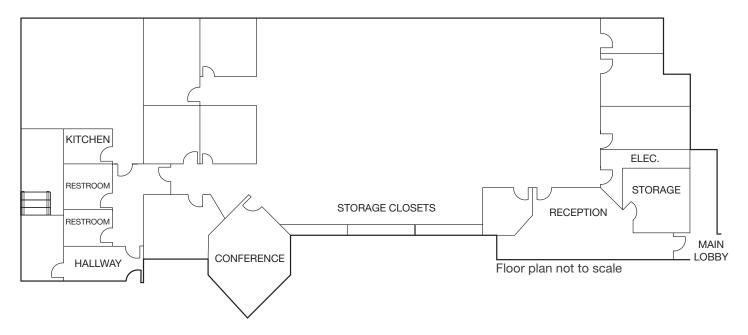

## For Lease

# Potrero Business Center

1740 Cesar Chavez San Francisco, CA

2nd Floor Office Space

±7,680 RSF

Mostly open plan with some private office and open space

Separate Kitchenette/Coffee Bar

Two (2) private restrooms

Ideal for tech companies, non profits and service businesses

Free off-street parking

Great access from US 101, I-280 and the Third Street rail line

Asking \$1.25 NNN for the first 6 months



#### Location



#### Contact

Marcella Harrison 415.229.8965 marcellah@kiddermathews.com LIC #00839187



## Potrero Business Center

Second Floor | ±7,680 RSF

#### **CURRENT LAYOUT**



#### SAMPLE SCHEMES TO UPDATE SPACE









## Potrero Business Center



#### Contact

#### **Marcella Harrison**

415.229.8965 marcellah@kiddermathews.com LIC #00839187