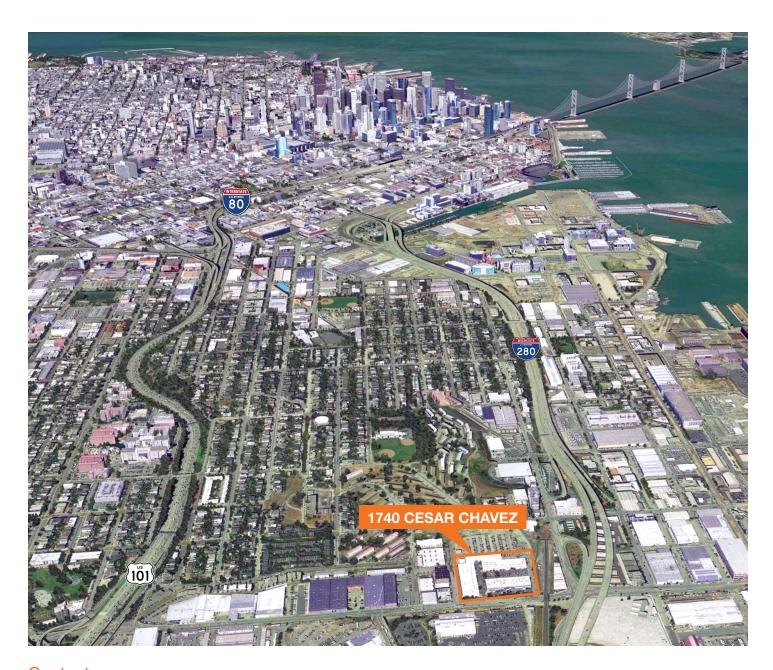

#### Location

Ideal for tech companies, non profits and service businesses

Free off-street parking

Great access from US 101, I-280 and the Third Street rail line

Asking \$1.25 NNN for the first 6 months