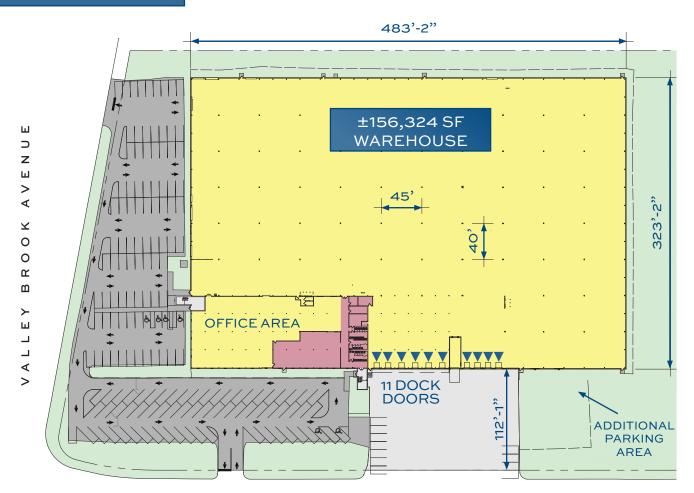

# BUILDING **HIGHLIGHTS**

| TOTAL<br>BUILDING SIZE | ±172,801 sq. ft. | COLUMN<br>SPACING     | 45' x 40'                                 |
|------------------------|------------------|-----------------------|-------------------------------------------|
| WAREHOUSE<br>SPACE     | ±156,324 sq. ft. | SPRINKLERS            | ESFR                                      |
| OFFICE<br>SPACE        | ±16,477 sq. ft.  | WAREHOUSE<br>LIGHTING | LED                                       |
| ACRES                  | ±10              | CAR<br>PARKING        | 162                                       |
| DOCK<br>DOORS          | 11               | POWER                 | 2,500 amps 3 phase<br>4 wire 480/277-volt |
| CEILING<br>HEIGHT      | 26' clear        |                       |                                           |