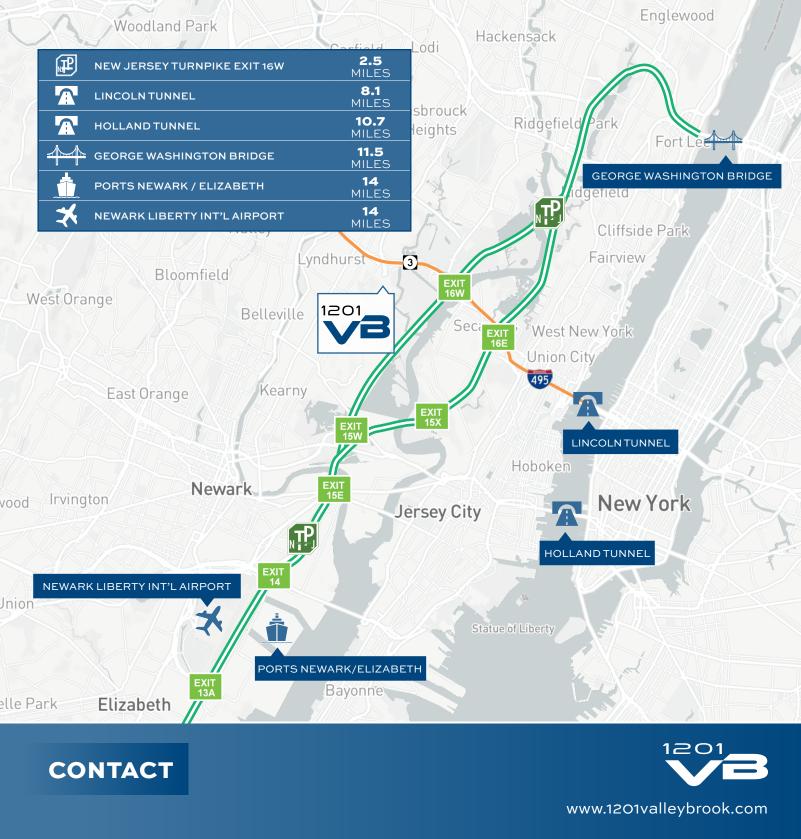

### 6 MINS to Exit 16W of the

New Jersey Turnpike

### **15 MINS**

to NYC via the Lincoln Tunnel