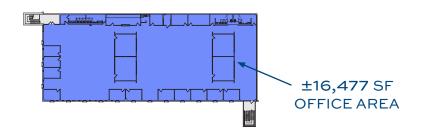

# BUILDING **HIGHLIGHTS**

| TOTAL<br>BUILDING SIZE | ±172,801 sq. ft. | COLUMN<br>SPACING     | 45' x 40'                                 |
|------------------------|------------------|-----------------------|-------------------------------------------|
| WAREHOUSE<br>SPACE     | ±156,324 sq. ft. | SPRINKLERS            | ESFR                                      |
| OFFICE<br>SPACE        | ±16,477 sq. ft.  | WAREHOUSE<br>LIGHTING | LED                                       |
| ACRES                  | ±10              | CAR<br>PARKING        | 162                                       |
| DOCK<br>DOORS          | 11               | POWER                 | 2,500 amps 3 phase<br>4 wire 480/277-volt |
| CEILING<br>HEIGHT      | 26' clear        |                       |                                           |

#### MEZZANINE

#### **GROUND FLOOR**

CLAY AVENUE