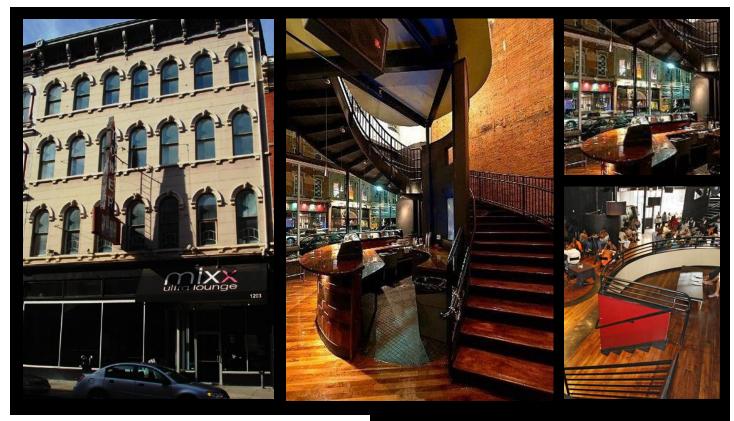

1203 Main Street Cincinnati, Ohio 45202

- \* Two blocks from the <u>Horseshoe Casino</u>
- \* Spiral stairwell connecting 1<sup>st</sup> & 2<sup>nd</sup> floor
- \* Beautiful interior loft style space
- \* Well maintained historic building
- \* Possible sale-leaseback structure
- \* Occupied by Mixx Ultra Lounge
- \* 1<sup>st</sup> 4<sup>th</sup> floor currently leased
- \* Flexible lease terms
- \* Outdoor patio area