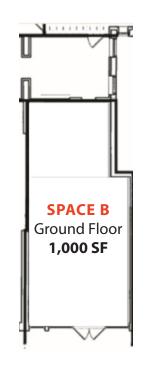

#### **SPACE B**

| Ground Floor | 1,000 SF |
|--------------|----------|
| Basement     | 566 SF   |

#### **FRONTAGE**

| Space A | 15′ |
|---------|-----|
| Space B | 15′ |

#### **CEILING HEIGHT**

| Space A | 11′ |
|---------|-----|
| Space B | 11′ |