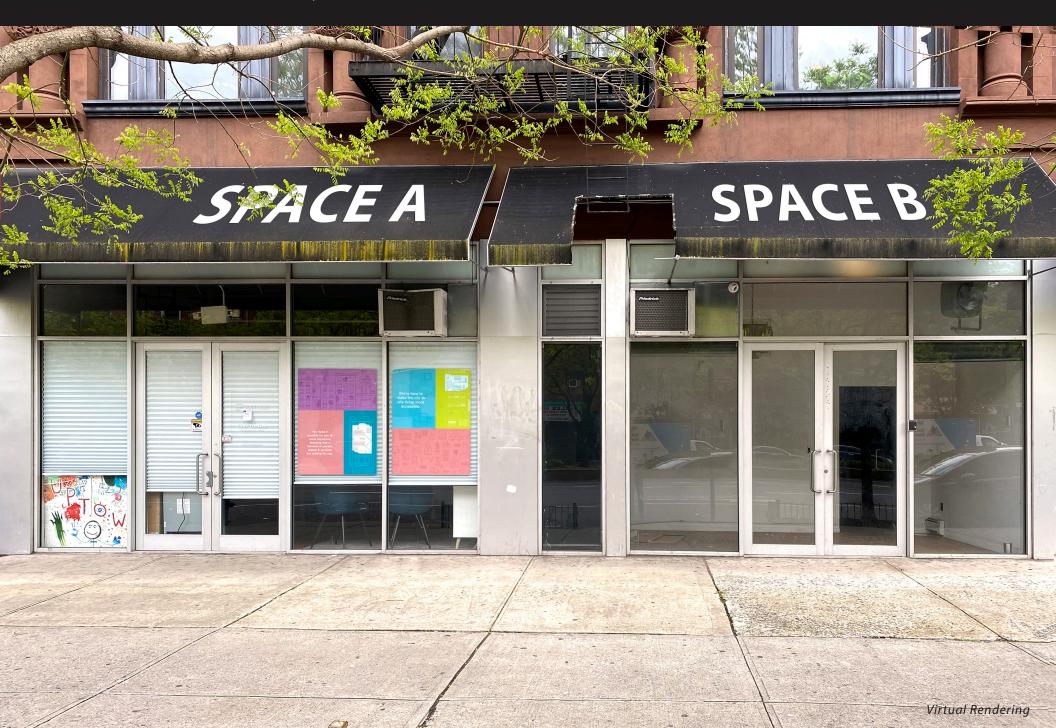

# 1967-1969 ADAM CLAYTON POWELL, JR. BLVD

ASSIN SARRACH REALTY

BETWEEN 118TH & 119TH STREETS | HARLEM

## 1967-1969 ADAM CLAYTON POWELL, JR. BLVD

BETWEEN 118TH & 119TH STREETS | HARLEM

|   |   |    | _ | _ | -                |
|---|---|----|---|---|------------------|
| • | u | // |   | _ | //               |
| _ |   | ~  | _ | _ | $\boldsymbol{n}$ |
|   |   |    |   |   |                  |

#### **COMMENTS**

- Prime Harlem retail/office space
- Exposed brick walls
- Ground floor spaces are contiguous and can be combined
- Venting is possible
- All uses considered
- Easily accessible by train or bus
- TI available for qualified tenants