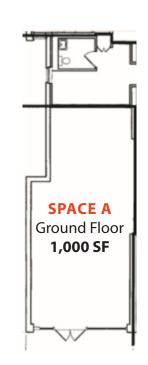

| Ground Floor | 1,000 SF |
|--------------|----------|
| Basement     | 483 SF   |

#### **FRONTAGE**

| Space A | 15′ |
|---------|-----|
| Space B | 15′ |

#### **CEILING HEIGHT**

| Space A | 11′ |
|---------|-----|
| Space B | 11′ |