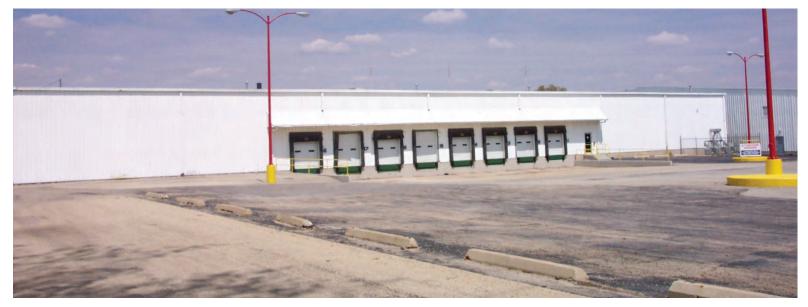

| <b>Building Specifications:</b> |                                 |
|---------------------------------|---------------------------------|
| Available Space:                | 74,383 SF                       |
| Total Building Space:           | 199,141 SF                      |
| Land:                           | 20 acres                        |
| Office:                         | 3,400 SF                        |
| Clearance:                      | 24' clear                       |
| Typical Bay Size:               | 50' x 25'                       |
| Loading:                        | Nine (9) exterior docks         |
| Heat:                           | Gas                             |
| Sprinklered:                    | Wet                             |
| Parking:                        | Ample - Trailer storage on site |
| Possession:                     | Immediate                       |
| PIN#:                           | 24-25-229-028                   |
| Lease Price:                    | \$4.50 PSF Gross                |
|                                 |                                 |

- Flexible terms
- › Food-grade warehouse space
- Building owned and operated by LaGrou Distribution
- > Construction is insulated metal panel

COMMERCIAL REAL ESTATE SERVICES
9450 W. Bryn Mawr Avenue, Suite 550
Rosemont, Illinois 60018
Main | (773) 355-3000
www.lee-associates.com