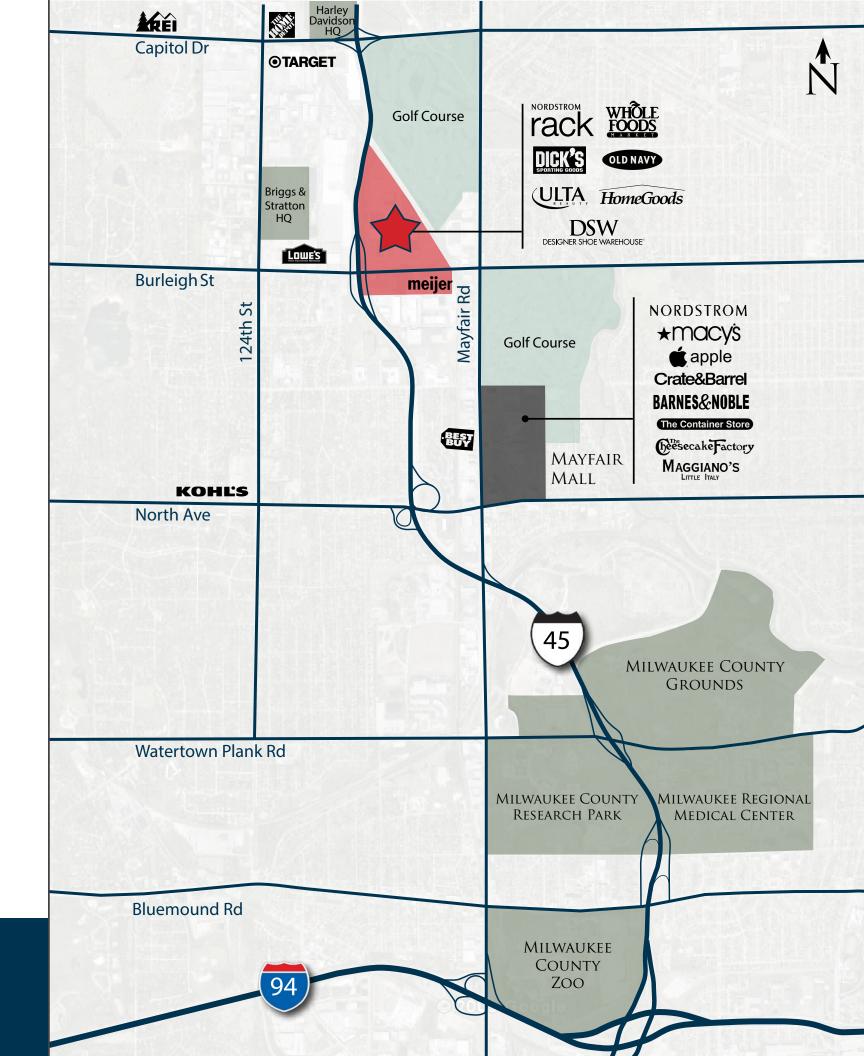

### MAYFAIR MALL TRADE AREA

Located at US Highway 45 and Burleigh Street, The Mayfair Collection is at the center of a thriving and productive retail corridor that features premier national retailers and restaurants. With a tenant line-up including Nordstrom Rack, Old Navy, DSW, Ulta, J. Crew Factory, and Dick's Sporting Goods, The Mayfair Collection has instantly become a central shopping destination for the Milwaukee area. The following Mayfair area retailers are shown on the map to the right:

- 1. REI
- 2. Home Depot
- 3. Target
- 4. Lowe's
- 5. Meijer
- 6. Macy's
- 7. Container Store

- 8. Barnes & Noble
- 9. Best Buy
- 10. Crate + Barrel
- 11. The Cheesecake Factory
- 12. Kohl's
- 13. Apple Store
- **14. Nordstrom**

### MILWAUKEE COUNTY RESEARCH PARK

- 175 acres of county property
- Home to over 115 businesses including 70 high-tech companies
- Major tenants include United Healthcare and GE Healthcare

### MILWAUKEE REGIONAL MEDICAL CNTR

The Milwaukee Regional Medical Center (MRMC) is a consortium of 6 health care institutions providing a full range of health care services to the residents of Wisconsin. The health care consortium includes the following providers:

- Children's Hospital
- Froedtert Hospital
- Medical College of Wisconsin
- BloodCenter of Wisconsin's
  Blood Research Institute
- Curative Care Network
- Milwaukee County Behavioral Health Division