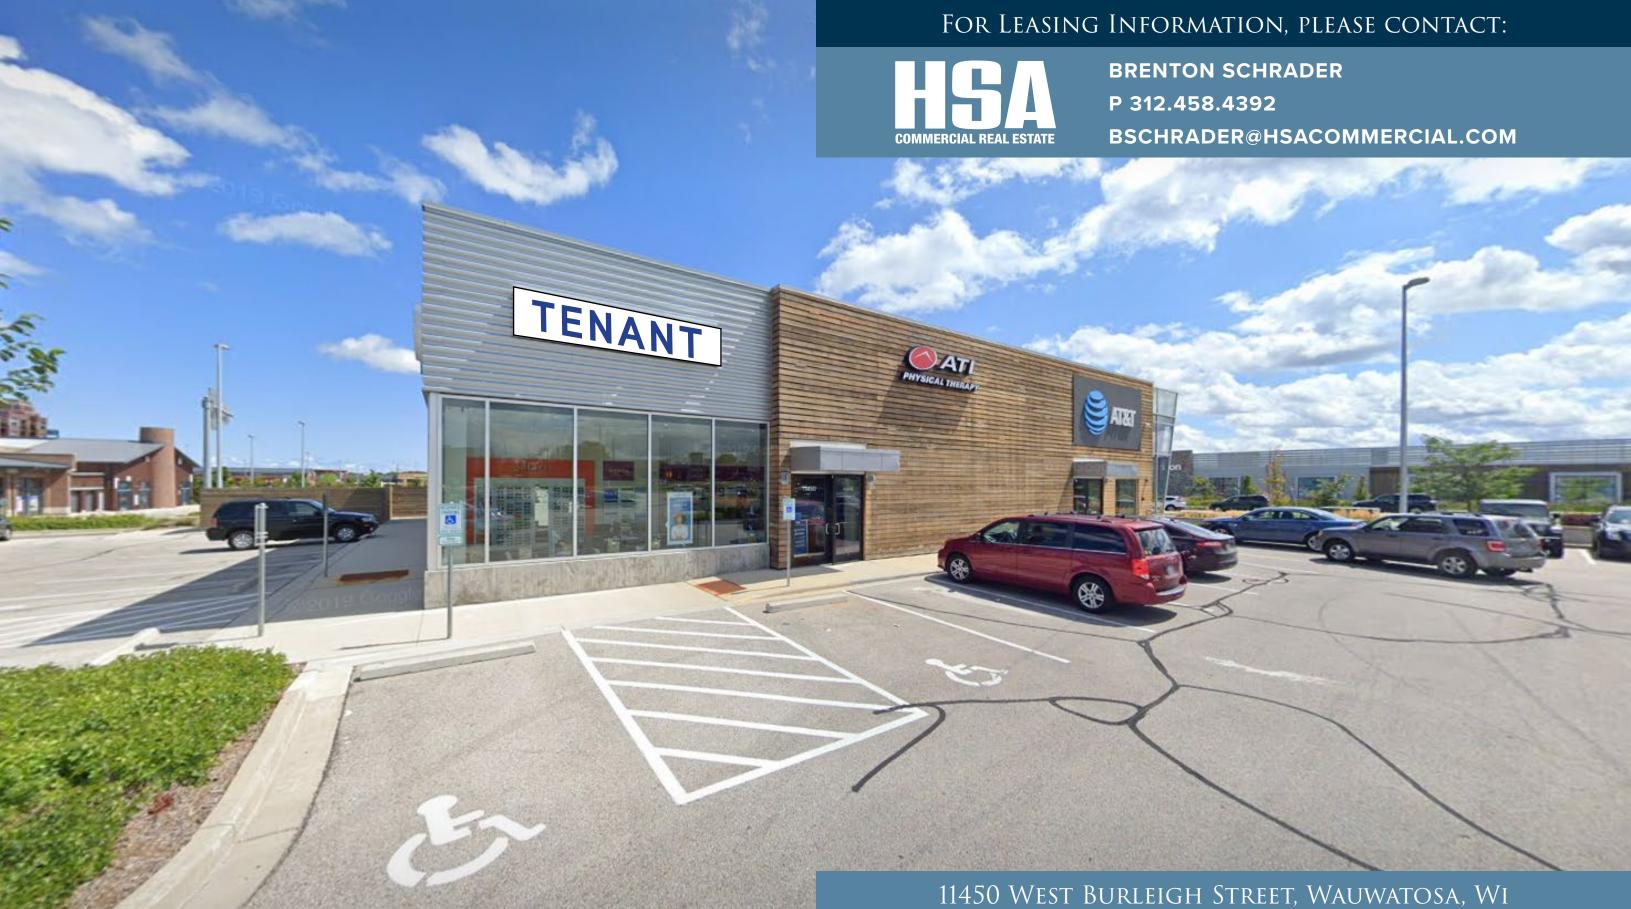

# FLOOR PLAN + PHOTOS 11450 W. BURLEIGH, WAUWATOSA

#### WAUWATOSA, WISCONSIN

1,609 SF SMALL SHOP SPACE LOCATED AT THE MAIN ENTRANCE TO THE MAYFAIR COLLECTION

Highway 45

141,000 VPD