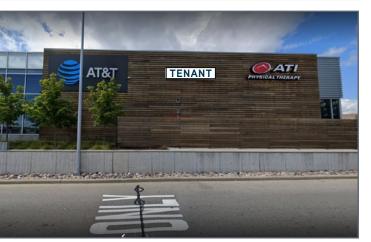

### Signage SIGN LOCATIONS ON THREE SIDES OF THE BUILDING

# SIGNAGE ON THREE SIDES OF THE BUILDING