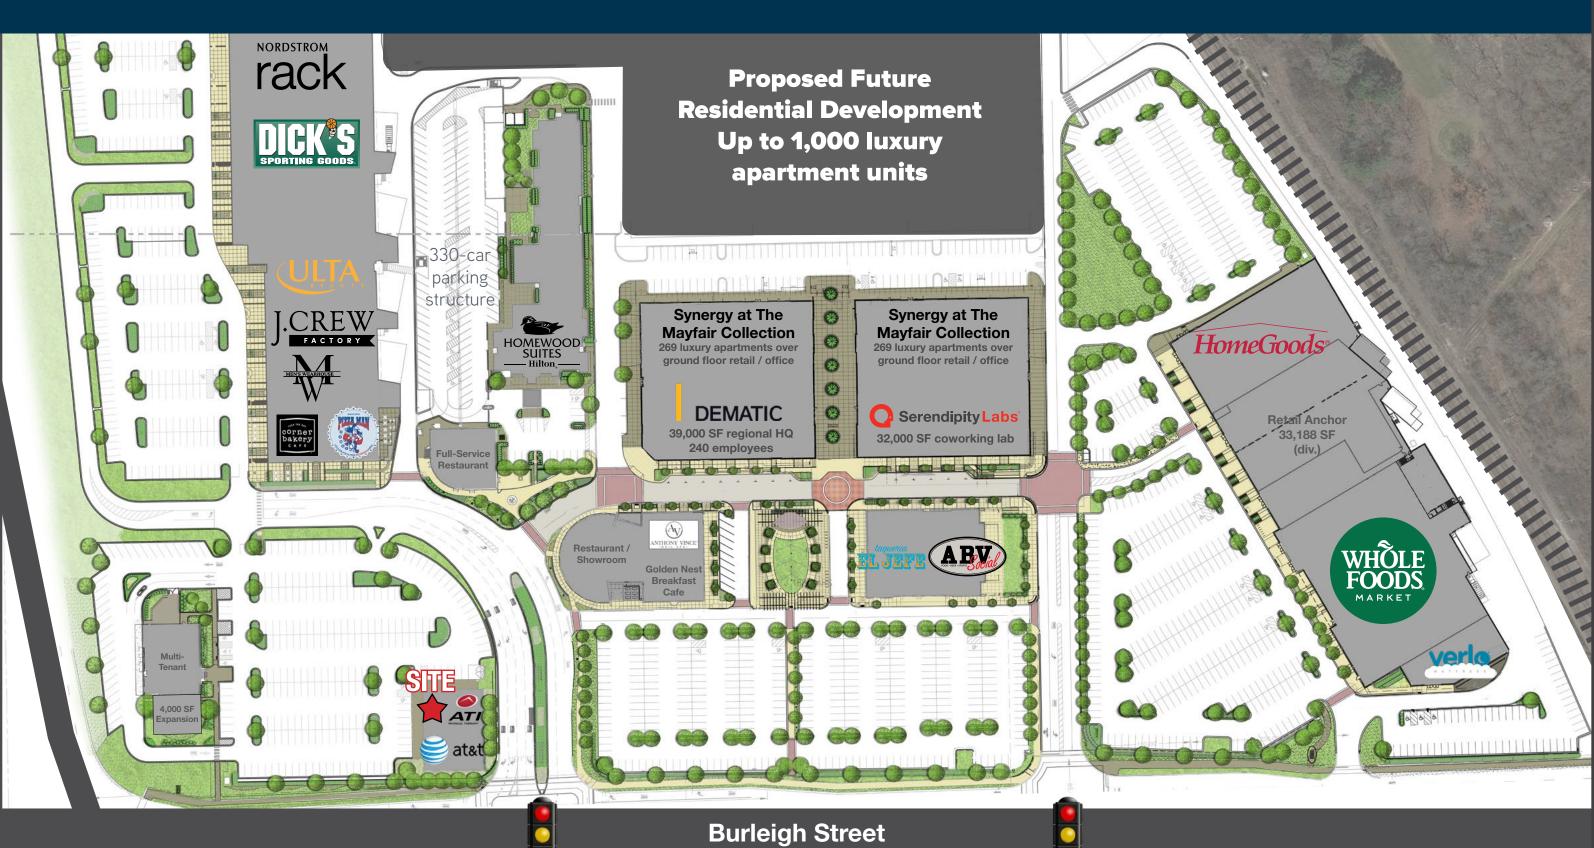

# THE MAYFAIR COLLECTION A LIVE | WORK | STAY | PLAY COMMUNITY

- Best-in-class fashion retail anchored by
  Nordstrom Rack, DSW, Ulta, and more
  Whole Foods Market shopping center
  Eclectic mix of popular local restaurants
  Market shopping center
- 4. 146-room Hilton Homewood Suites
- 5. 269-unit luxury apartment building

8 TJ·MOX DSW 9 OLD NAVY NORDSTROM rack 5 DICKS 6 3 .CREW A1.000 SITE 🥞 at&t

 Outdoor plaza / performance area
 250-unit proposed senior apartment tower
 Proposed 120,000 SF flagship corporate headquarters
 Future corporate headquarters
 Office / Residential Expansion Area

HomeGoods

Burleigh Street

3

2

WHÔLE FOODS