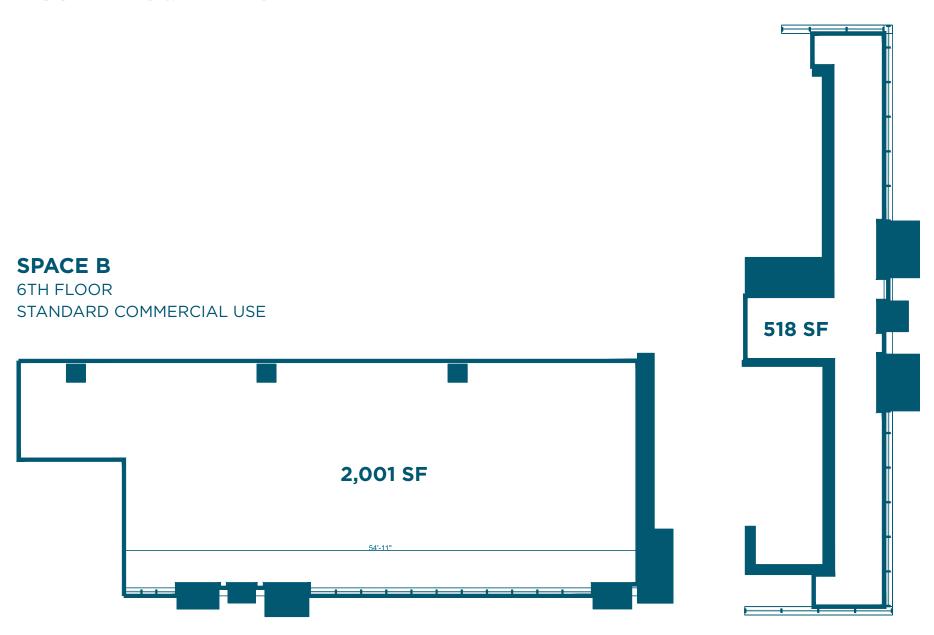

# **109 NORTH 12TH STREET**

WILLIAMSBURG, BROOKLYN





OFFICE SPACE FOR LEASE

## WILLIAMSBURG BROOKLYN

# **109 NORTH 12TH STREET**

13 FT

#### **SPACE HIGHLIGHTS**

LOCATION SPACE CEILING HEIGHT

Between N 13th St Space B / 6th Floor / Standard Commercial Use 2,519 SF

and Wythe Ave Space C / 7th Floor / Community Facility 9,600 SF

DIMENSIONS ZONING OCCUPANCY ASKING RENT

Variable M1-2 Immediate Upon Request

### HIGHLIGHTS

- Premiere North Williamsburg Office Space
- New Development
- Floor to ceiling windows
- Within The William Vale complex
- On-Site Parking
- Elevator
- Security System



### **FLOORPLANS & DETAILS**



### **FLOORPLANS & DETAILS**

## **SPACE B**

6TH FLOOR STANDARD COMMERCIAL USE



## **FLOORPLANS & DETAILS**

**SPACE C** 

7TH FLOOR
COMMUNITY FACILITY



# **EXISTING CONDITION**

# **SPACE B / 6TH FLOOR**







# **109 NORTH 12TH STREET**

# **EXISTING CONDITION**

# **SPACE C / 7TH FLOOR**









### **NEIGHBORHOOD DEMOGRAPHICS**



121,583

POPULATION WITHIN 1-MILE RADIUS



35.50 Yrs

AVERAGE POPULATION AGE



33.12%

POPULATION GROWTH SINCE 2010



\$87,483

AVERAGE HHI WITHIN 1-MILE RADIUS



4,069

TOTAL BUSINESSES WITHIN 1-MILE RADIUS



\$1.4 bn

ANNUAL SPENDING WITHIN 1-MILE RADIUS

## **109 NORTH 12TH STREET**

### **NEIGHBORHOOD & TRANSPORTATION**

### **NEIGHBORHOOD TENANTS**

Leuca

The William Vale

Westlight

All-Wise Meadery

**Brooklyn Brewery** 

The Whiskey Bro