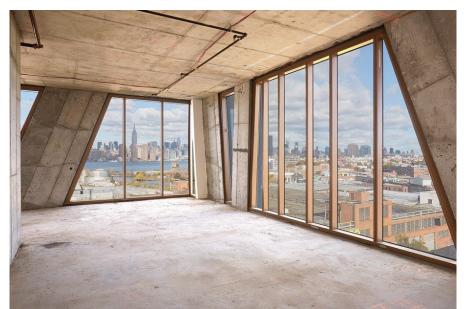

FT

#### **SPACE HIGHLIGHTS**

LOCATION SPACE CEILING HEIGHT

Between N 13th St Space B / 6th Floor / Standard Commercial Use 2,519 SF

and Wythe Ave Space C / 7th Floor / Community Facility 9,600 SF

DIMENSIONS ZONING OCCUPANCY ASKING RENT

Variable M1-2 Immediate Upon Request

### HIGHLIGHTS

- Premiere North Williamsburg Office Space
- New Development
- Floor to ceiling windows
- Within The William Vale complex
- On-Site Parking
- Elevator
- Security System



### **FLOORPLANS & DETAILS**



### **FLOORPLANS & DETAILS**

## **SPACE B**

6TH FLOOR STANDARD COMMERCIAL USE



## **FLOORPLANS & DETAILS**

**SPACE C** 

7TH FLOOR
COMMUNITY FACILITY



# **EXISTING CONDITION**

# **SPACE B / 6TH FLOOR**







# **109 NORTH 12TH STREET**

# **EXISTING CONDITION**

# **SPACE C / 7TH FLOOR**









### **NEIGHBORHOOD DEMOGRAPHICS**



121,583

POPULATION WITHIN 1-MILE RADIUS



35.50 Yrs

AVERAGE POPULATION AGE



33.12%

POPULATION GROWTH SINCE 2010



\$87,483

AVERAGE HHI WITHIN 1-MILE RADIUS



4,069

TOTAL BUSINESSES WITHIN 1-MILE RADIUS



\$1.4 bn

ANNUAL SPENDING WITHIN 1-MILE RADIUS

## **109 NORTH 12TH STREET**

### **NEIGHBORHOOD & TRANSPORTATION**

### **NEIGHBORHOOD TENANTS**

Leuca

The William Vale

Westlight

All-Wise Meadery

**Brooklyn Brewery** 

The Whiskey Brooklyn

The Counting Room

McCarren Hotel & Pool

The Bar Method

North 11th Shoe Repair

Tacos Cholula

The Williamsburg Hotel

Kinfolk 94

Kinfolk 90

29 Rooms

Brooklyn Athletic Club

Berry Park

The Gutter

The Boiler | Pierogi

Upcycles Brooklyn

Brooklyn Flea

Wythe Hotel

Colossal Media

Schima