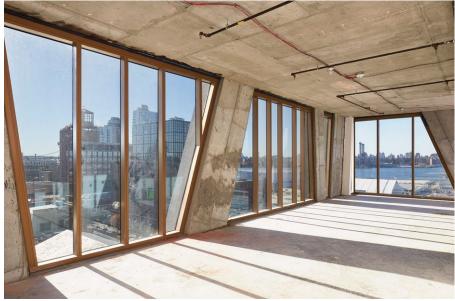

### **SPACE HIGHLIGHTS**

LOCATION SPACE CEILING HEIGHT

Between N 13th St Space B / 6th Floor / Standard Commercial Use 2,519 SF

and Wythe Ave Space C / 7th Floor / Community Facility 9,600 SF

DIMENSIONS ZONING OCCUPANCY ASKING RENT

Variable M1-2 Immediate Upon Request

### HIGHLIGHTS

- Premiere North Williamsburg Office Space
- New Development
- Floor to ceiling windows
- Within The William Vale complex
- On-Site Parking
- Elevator
- Security System



### **FLOORPLANS & DETAILS**



### **FLOORPLANS & DETAILS**

## **SPACE B**

6TH FLOOR STANDARD COMMERCIAL USE



## **FLOORPLANS & DETAILS**

**SPACE C** 

7TH FLOOR
COMMUNITY FACILITY



# **EXISTING CONDITION**

# **SPACE B / 6TH FLOOR**







# **109 NORTH 12TH STREET**

# **EXISTING CONDITION**

# **SPACE C / 7TH FLOOR**









### **NEIGHBORHOOD DEMOGRAPHICS**



121,583

POPULATION WITHIN 1-MILE RADIUS



35.50 Yrs

AVERAGE POPULATION AGE



33.12%

POPULATION GROWTH SINCE 2010



\$87,483

AVERAGE HHI WITHIN 1-MILE RADIUS



4,069

TOTAL BUSINESSES WITHIN 1-MILE RADIUS



\$1.4 bn

ANNUAL SPENDING WITHIN 1-MILE RADIUS

## **109 NORTH 12TH STREET**

### **NEIGHBORHOOD & TRANSPORTATION**

### **NEIGHBORHOOD TENANTS**

Leuca

The William Vale

Westlight

All-Wise Meadery

**Brooklyn Brewery** 

The Whiskey Brooklyn

The Counting Room

McCarren Hotel & Pool

The Bar Method

North 11th Shoe Repair

Tacos Cholula

The Williamsburg Hotel

Kinfolk 94

Kinfolk 90

29 Rooms

Brooklyn Athletic Club

Berry Park

The Gutter

The Boiler | Pierogi

Upcycles Brooklyn

Brooklyn Flea

Wythe Hotel

Colossal Media

Schimanski