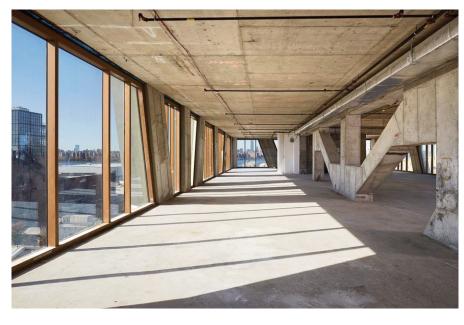

#### **SPACE HIGHLIGHTS**

LOCATION SPACE CEILING HEIGHT

Between N 13th St Space B / 6th Floor / Standard Commercial Use 2,519 SF

and Wythe Ave Space C / 7th Floor / Community Facility 9,600 SF

DIMENSIONS ZONING OCCUPANCY ASKING RENT

Variable M1-2 Immediate Upon Request

### HIGHLIGHTS

- Premiere North Williamsburg Office Space
- New Development
- Floor to ceiling windows
- Within The William Vale complex
- On-Site Parking
- Elevator
- Security System



### **FLOORPLANS & DETAILS**



### **FLOORPLANS & DETAILS**

## **SPACE B**

6TH FLOOR STANDARD COMMERCIAL USE



## **FLOORPLANS & DETAILS**

**SPACE C** 

7TH FLOOR
COMMUNITY FACILITY



# **EXISTING CONDITION**

# **SPACE B / 6TH FLOOR**







# **109 NORTH 12TH STREET**

# **EXISTING CONDITION**

# **SPACE C / 7TH FLOOR**









### **NEIGHBORHOOD DEMOGRAPHICS**



121,583

POPULATION WITHIN 1-MILE RADIUS



35.50 Yrs

AVERAGE POPULATION AGE



33.12%

POPULATION GROWTH SINCE 2010



\$87,483

AVERAGE HHI WITHIN 1-MILE RADIUS



4,069

TOTAL BUSINESSES WITHIN 1-MILE RADIUS



\$1.4 bn

ANNUAL SPENDING WITHIN 1-MILE RADIUS

## **109 NORTH 12TH STREET**

### **NEIGHBORHOOD & TRANSPORTATION**

### **NEIGHBORHOOD TENANTS**

Leuca

The William Vale

Westlight

All-Wise Meadery

**Brooklyn Brewery** 

The Whiskey Brooklyn

The Counting Room

McCarren Hotel & Pool

The Bar Method

North 11th Shoe Repair

Tacos Cholula

The Williamsburg Hotel

Kinfolk 94

Kinfolk 90

29 Rooms

Brooklyn Athletic Club

Berry Park

The Gutter

The Boiler | Pierogi

Upcycles Brooklyn

Brooklyn Flea

Wythe Hotel

Colossal Media

Schimanski