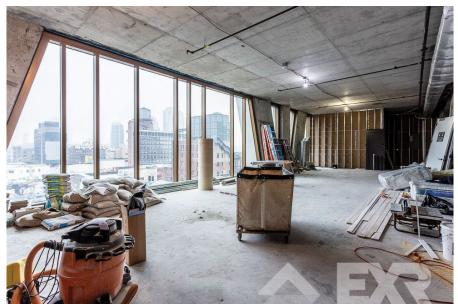

N





OFFICE SPACE FOR LEASE

## WILLIAMSBURG BROOKLYN

# **109 NORTH 12TH STREET**

13 FT

#### **SPACE HIGHLIGHTS**

LOCATION SPACE CEILING HEIGHT

Between N 13th St Space B / 6th Floor / Standard Commercial Use 2,519 SF

and Wythe Ave Space C / 7th Floor / Community Facility 9,600 SF

DIMENSIONS ZONING OCCUPANCY ASKING RENT

Variable M1-2 Immediate Upon Request

### HIGHLIGHTS

- Premiere North Williamsburg Office Space
- New Development
- Floor to ceiling windows
- Within The William Vale complex
- On-Site Parking
- Elevator
- Security System



### **FLOORPLANS & DETAILS**



### **FLOORPLANS & DETAILS**

## **SPACE B**

6TH FLOOR STANDARD COMMERCIAL USE



## **FLOORPLANS & DETAILS**

**SPACE C** 

7TH FLOOR
COMMUNITY FACILITY



# **EXISTING CONDITION**

# **SPACE B / 6TH FLOOR**







# **109 NORTH 12TH STREET**

# **EXISTING CONDITION**

# **SPACE C / 7TH FLOOR**









### **NEIGHBORHOOD DEMOGRAPHICS**



121,583

POPULATION WITHIN 1-MILE RADIUS



35.50 Yrs

AVERAGE POPULATION AGE



33.12%

POPULATION GROWTH SINCE 2010



\$87,483

AVERAGE HHI WITHIN 1-MILE RADIUS



4,069

TOTAL BUSINESSES WITHIN 1-MILE RADIUS



\$1.4 bn

ANNUAL SPENDING WITHIN 1-MILE RADIUS

## **109 NORTH 12TH STREET**

### **NEIGHBORHOOD & TRANSPORTATION**

### **NEIGHBORHOOD TENANTS**

Leuca

The William Vale

Westlight

All-Wise Meadery

**Brooklyn Brewery** 

The Whiskey Brooklyn

The Counting Room

McCarren Hotel & Pool

The Bar Method

North 11th Shoe Repair

Tacos Cholula

The Williamsburg Hotel

Kinfolk 94

Kinfolk 90

29 Rooms

Brooklyn Athletic Club

Berry Park

The Gutter

The