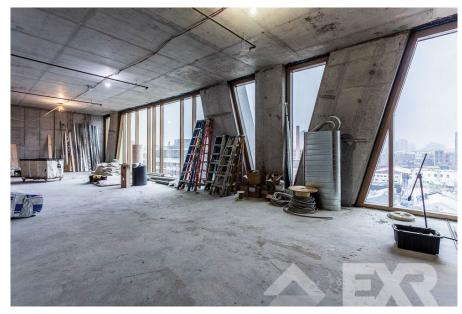

OFFICE SPACE FOR LEASE

## WILLIAMSBURG BROOKLYN

# **109 NORTH 12TH STREET**

13 FT

#### **SPACE HIGHLIGHTS**

LOCATION SPACE CEILING HEIGHT

Between N 13th St Space B / 6th Floor / Standard Commercial Use 2,519 SF

and Wythe Ave Space C / 7th Floor / Community Facility 9,600 SF

DIMENSIONS ZONING OCCUPANCY ASKING RENT

Variable M1-2 Immediate Upon Request

### HIGHLIGHTS

- Premiere North Williamsburg Office Space
- New Development
- Floor to ceiling windows
- Within The William Vale complex
- On-Site Parking
- Elevator
- Security System



### **FLOORPLANS & DETAILS**



### **FLOORPLANS & DETAILS**

## **SPACE B**

6TH FLOOR STANDARD COMMERCIAL USE



## **FLOORPLANS & DETAILS**

**SPACE C** 

7TH FLOOR
COMMUNITY FACILITY



# **EXISTING CONDITION**

# **SPACE B / 6TH FLOOR**







# **109 NORTH 12TH STREET**

# **EXISTING CONDITION**

# **SPACE C / 7TH FLOOR**









### **NEIGHBORHOOD DEMOGRAPHICS**



121,583

POPULATION WITHIN 1-MILE RADIUS



35.50 Yrs

AVERAGE POPULATION AGE



33.12%

POPULATION GROWTH SINCE 2010



\$87,483

AVERAGE HHI WITHIN 1-MILE RADIUS



4,069

TOTAL BUSINESSES WITHIN 1-MILE RADIUS



\$1.4 bn

ANNUAL SPENDING WITHIN 1-MILE RADIUS

## **109 NORTH 12TH STREET**

### **NEIGHBORHOOD & TRANSPORTATION**

### **NEIGHBORHOOD TENANTS**

Leuca

The William Vale

Westlight

All-Wise Meadery

**Brooklyn Brewery** 

The Whiskey Brooklyn

The Counting Room

McCarren Hotel & Pool

The Bar Method

North 11th Shoe Repair

Tacos Cholula

The Williamsburg Hotel

Kinfolk 94

Kinfolk 90

29 Rooms

Brooklyn Athletic Club

Berry Park

The Gutter

The B