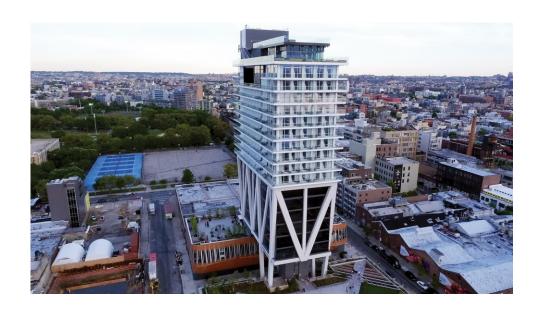

# **109 NORTH 12TH STREET**

WILLIAMSBURG, BROOKLYN





OFFICE SPACE FOR LEASE

## WILLIAMSBURG BROOKLYN

# **109 NORTH 12TH STREET**

13 FT

#### **SPACE HIGHLIGHTS**

LOCATION SPACE CEILING HEIGHT

Between N 13th St Space B / 6th Floor / Standard Commercial Use 2,519 SF

and Wythe Ave Space C / 7th Floor / Community Facility 9,600 SF

DIMENSIONS ZONING OCCUPANCY ASKING RENT

Variable M1-2 Immediate Upon Request

### HIGHLIGHTS

- Premiere North Williamsburg Office Space
- New Development
- Floor to ceiling windows
- Within The William Vale complex
- On-Site Parking
- Elevator
- Security System



### **FLOORPLANS & DETAILS**



### **FLOORPLANS & DETAILS**

## **SPACE B**

6TH FLOOR STANDARD COMMERCIAL USE



## **FLOORPLANS & DETAILS**

**SPACE C** 

7TH FLOOR
COMMUNITY FACILITY



# **EXISTING CONDITION**

# **SPACE B / 6TH FLOOR**







# **109 NORTH 12TH STREET**

# **EXISTING CONDITION**

# **SPACE C / 7TH FLOOR**









### **NEIGHBORHOOD DEMOGRAPHICS**



121,583

POPULATION WITHIN 1-MILE RADIUS



35.50 Yrs

AVERAGE POPULATION AGE



33.12%

POPULATION GROWTH SINCE 2010



\$87,483

AVERAGE HHI WITHIN 1-MILE RADIUS



4,069

TOTAL BUSINESSES WITHIN 1-MILE RADIUS



\$1.4 bn

ANNUAL SPENDING WITHIN 1-MILE RADIUS

## **109 NORTH 12TH STREET**

### **NEIGHBORHOOD & TRANSPORTATION**

### **NEIGHBORHOOD TENANTS**

Leuca

The William Vale

Westlight

All-Wise Meadery

**Broo