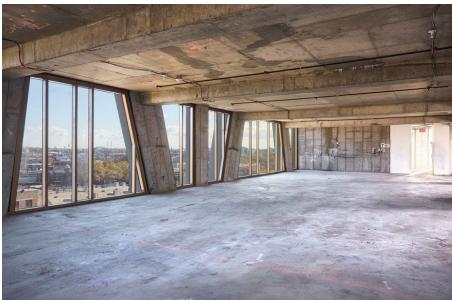

T

#### **SPACE HIGHLIGHTS**

LOCATION SPACE CEILING HEIGHT

Between N 13th St Space B / 6th Floor / Standard Commercial Use 2,519 SF

and Wythe Ave Space C / 7th Floor / Community Facility 9,600 SF

DIMENSIONS ZONING OCCUPANCY ASKING RENT

Variable M1-2 Immediate Upon Request

### HIGHLIGHTS

- Premiere North Williamsburg Office Space
- New Development
- Floor to ceiling windows
- Within The William Vale complex
- On-Site Parking
- Elevator
- Security System



### **FLOORPLANS & DETAILS**



### **FLOORPLANS & DETAILS**

## **SPACE B**

6TH FLOOR STANDARD COMMERCIAL USE



## **FLOORPLANS & DETAILS**

**SPACE C** 

7TH FLOOR
COMMUNITY FACILITY



# **EXISTING CONDITION**

# **SPACE B / 6TH FLOOR**







# **109 NORTH 12TH STREET**

# **EXISTING CONDITION**

# **SPACE C / 7TH FLOOR**









### **NEIGHBORHOOD DEMOGRAPHICS**



121,583

POPULATION WITHIN 1-MILE RADIUS



35.50 Yrs

AVERAGE POPULATION AGE



33.12%

POPULATION GROWTH SINCE 2010



\$87,483

AVERAGE HHI WITHIN 1-MILE RADIUS



4,069

TOTAL BUSINESSES WITHIN 1-MILE RADIUS



\$1.4 bn

ANNUAL SPENDING WITHIN 1-MILE RADIUS

## **109 NORTH 12TH STREET**

### **NEIGHBORHOOD & TRANSPORTATION**

### **NEIGHBORHOOD TENANTS**

Leuca

The William Vale

Westlight

All-Wise Meadery

**Brooklyn Brewery** 

The Whiskey Brooklyn

The Counting Room

McCarren Hotel & Pool

The Bar Method

North 11th Shoe Repair

Tacos Cholula

The Williamsburg Hotel

Kinfolk 94

Kinfolk 90

29 Rooms

Brooklyn Athletic Club

Berry Park

The Gutter

The Boiler | Pierogi

Upcycles Brooklyn

Brooklyn Flea

Wythe Hotel

Colossal Media

Schimans