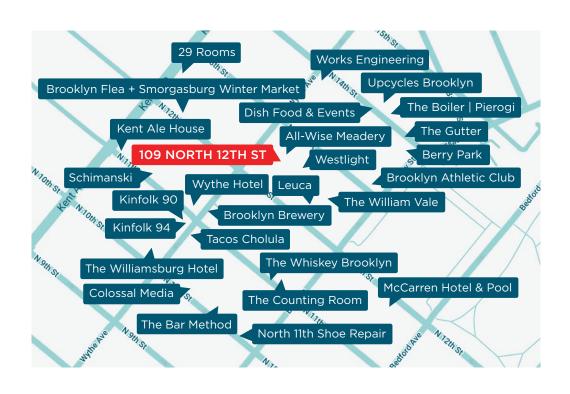

### **NEIGHBORHOOD TENANTS**

Leuca

The William Vale

Westlight

All-Wise Meadery

**Brooklyn Brewery** 

The Whiskey Brooklyn

The Counting Room

McCarren Hotel & Pool

The Bar Method

North 11th Shoe Repair

Tacos Cholula

The Williamsburg Hotel

Kinfolk 94

Kinfolk 90

29 Rooms

Brooklyn Athletic Club

Berry Park

The Gutter

The Boiler | Pierogi

Upcycles Brooklyn

Brooklyn Flea

Wythe Hotel

Colossal Media

Schimanski

Kent Ale House

Works Engineering

Dish Food & Events