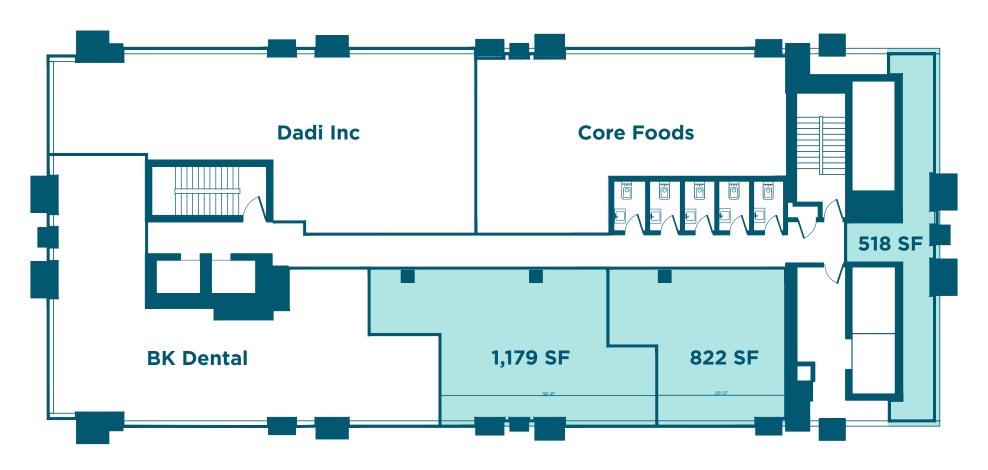

## **FLOORPLANS & DETAILS**

**SPACE C** 

7TH FLOOR
COMMUNITY FACILITY

# **SPACE C / 7TH FLOOR**