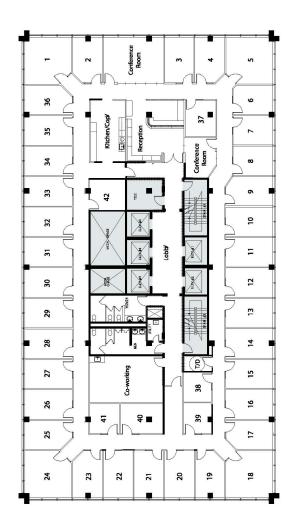

### **PRIVATE OFFICES**

Highly professional private offices for individuals and teams that are flexible and scaled for growth.

#### **AMENITIES**

Our private suites are fully furnished and can be easily customized to fit your desired aesthetic and brand.

- Private Offices
- Team Rooms
- High Speed Internet
- Telephone Answering
- Mail Collection
- Equipped Kitchen
- Day Offices
- Meeting Rooms
- Daily Janitorial