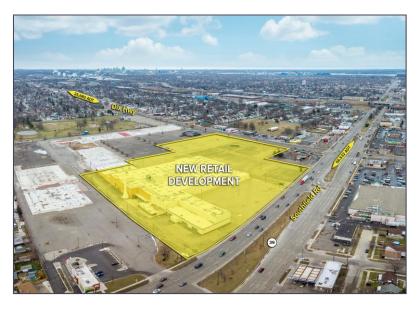

eet available
- Rare opportunity at a major Downriver intersection with excellent main road visibility
- Sites available for grocery, restaurant, apparel, retail and more
- Close proximity to Detroit Metropolitan Airport, City of Detroit and Ford Motor Company Campus
- High daily traffic counts and dense residential population
- Direct access to M-39, I-75 and I-94 freeways
- Ample parking
- Contact brokers for pricing information



For more information, please contact:

BRUCE BAJA (248) 799 3177 bbaja@signatureassociates.com STEVE GORDON (248) 948 0101 sgordon@signatureassociates.com SIGNATURE ASSOCIATES One Towne Square, Suite 1200

Southfield, MI 48076 www.signatureassociates.com

### 2100 Southfield Road – Lincoln Park, Michigan

Retail For Lease

1,300-150,000 Square Feet AVAILABLE



| DEMOGRAPHICS |            |                |  |
|--------------|------------|----------------|--|
|              | POPULATION | MED. HH INCOME |  |
| 1 MILE       | 19,190     | \$57,907       |  |
| 3 MILE       | 135,581    | \$55,465       |  |
| 5 MILE       | 282,258    | \$55,897       |  |

| DISTANCE                 |       |                  |  |
|--------------------------|-------|------------------|--|
|                          | MILES | DRIVE TIME (MIN) |  |
| CITY OF DETROIT          | 7.3   | 17               |  |
| DETROIT METRO<br>AIRPORT | 9.5   | 11               |  |
| WILLOW RUN AIRPORT       | 18.3  | 21               |  |



For more information, please contact:

BRUCE BAJA (248) 799 3177 bbaja@signatureassociates.com STEVE GORDON (248) 948 0101 sgordon@signature