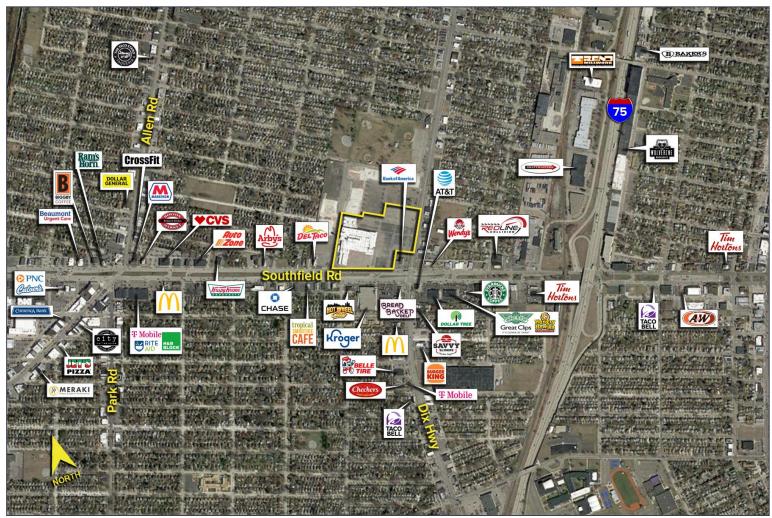

### **PROPERTY FEATURES**

- 1,300-150,000 square feet available
- Rare opportunity at a major Downriver intersection with excellent main road visibility
- Sites available for grocery, restaurant, apparel, retail and more
- Close proximity to Detroit Metropolitan Airport, City of Detroit and Ford Motor Company Campus
- High daily traffic counts and dense residential population
- Direct access to M-39, I-75 and I-94 freeways
- Ample parking
- Contact brokers for pricing information