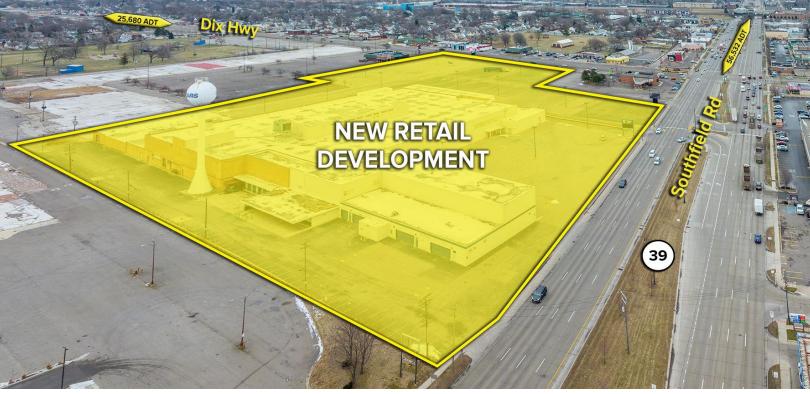

# 2100 SOUTHFIELD ROAD LINCOLN PARK, MICHIGAN

RETAIL FOR LEASE 1,300-150,000 Square Feet Available

### **PROPERTY FEATURES**

- 1,300-150,000 square feet available
- Rare opportunity at a major Downriver intersection with excellent main road visibility
- Sites available for grocery, restaurant, apparel, retail and more
- Close proximity to Detroit Metropolitan Airport, City of Detroit and Ford Motor Company Campus
- High daily traffic counts and dense residential population
- Direct access to M-39, I-75 and I-94 freeways
- Ample parking
- Contact brokers for pricing information