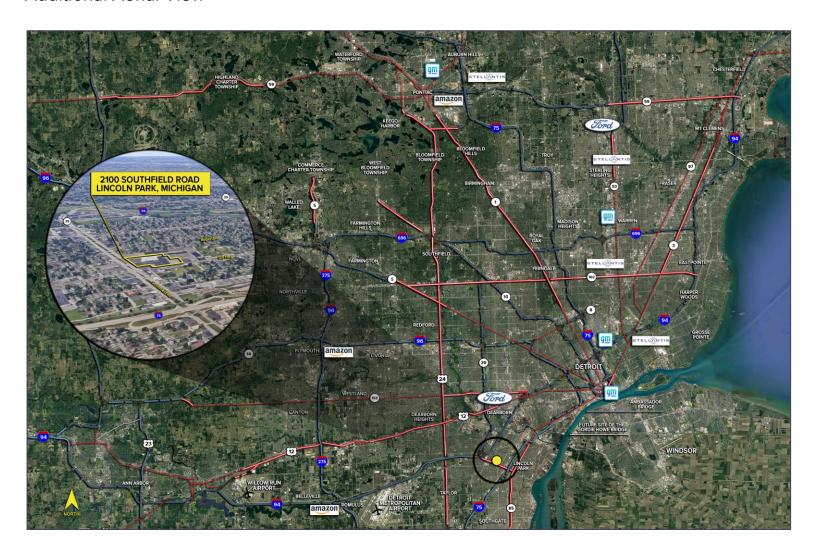

### **PROPERTY FEATURES**

- 1,300-150,000 square feet available
- Rare opportunity at a major Downriver intersection with excellent main road visibility
- Sites available for grocery, restaurant, apparel, retail and more
- Close proximity to Detroit Metropolitan Airport, City of Detroit and Ford Motor Company Campus
- High daily traffic counts and dense residential population
- Direct access to M-39, I-75 and I-94 freeways
- Ample parking
- Contact brokers for pricing information

| DISTANCE                 |       |                  |  |
|--------------------------|-------|------------------|--|
|                          | MILES | DRIVE TIME (MIN) |  |
| CITY OF DETROIT          | 7.3   | 17               |  |
| DETROIT METRO<br>AIRPORT | 9.5   | 11               |  |
| WILLOW RUN AIRPORT       | 18.3  | 21               |  |

#### Additional Aerial View