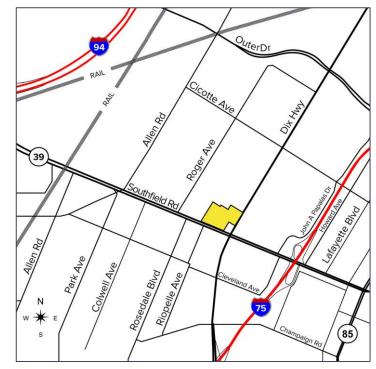

### 2100 Southfield Road – Lincoln Park, Michigan

Retail For Lease

1,300-150,000 Square Feet AVAILABLE

| DEMOGRAPHICS |            |                |  |
|--------------|------------|----------------|--|
|              | POPULATION | MED. HH INCOME |  |
| 1 MILE       | 19,190     | \$57,907       |  |
| 3 MILE       | 135,581    | \$55,465       |  |
| 5 MILE       | 282,258    | \$55,897       |  |

| DISTANCE                 |       |                  |  |
|--------------------------|-------|------------------|--|
|                          | MILES | DRIVE TIME (MIN) |  |
| CITY OF DETROIT          | 7.3   | 17               |  |
| DETROIT METRO<br>AIRPORT | 9.5   | 11               |  |
| WILLOW RUN AIRPORT       | 18.3  | 21               |  |