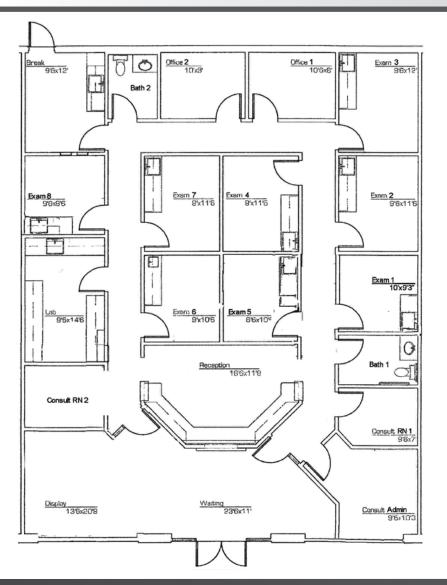

# Suite 111:± 2,880 SFLease Rate:\$9.00 NNNIncludes:Reception/waiting, 8 Exam rooms, 4 Offices,<br/>Nurse stations, Lab, 2 Restrooms, Break room