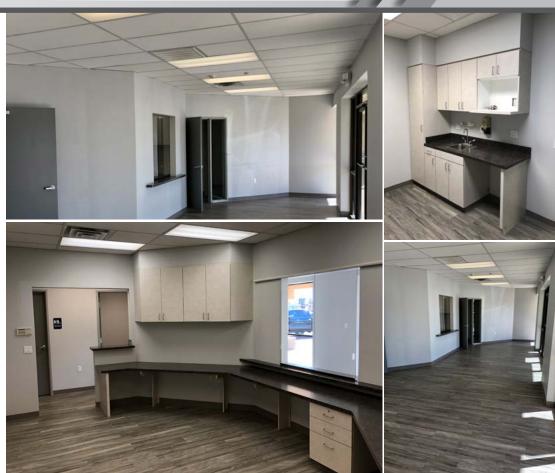

# Suite 111:± 2,880 SFLease Rate:\$9.00 NNNIncludes:Reception/waiting, 8 Exam rooms, 4 Offices,<br/>Nurse stations, Lab, 2 Restrooms, Break room