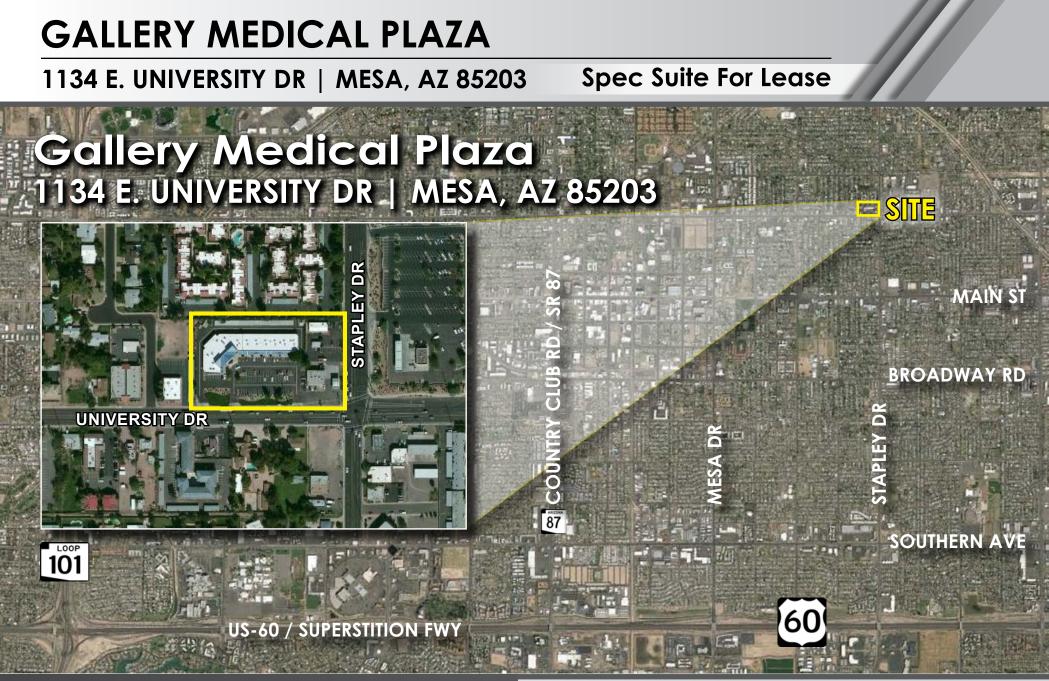

# GALLERY MEDICAL PLAZA

## 1134 E. UNIVERSITY DR | MESA, AZ 85203

## Spec Suite For Lease

## **Spec Suite For Lease**

- Suites 111: ±2,880 SF New Spec Medical Office
- Frontage on University Drive
- Parking Ratio: 6/1,000 SF

- Less Than 3 Miles From US-60 / Superstition Fwy
- Excellent Visibility & Easy Access to Loop 202 and Loop 101