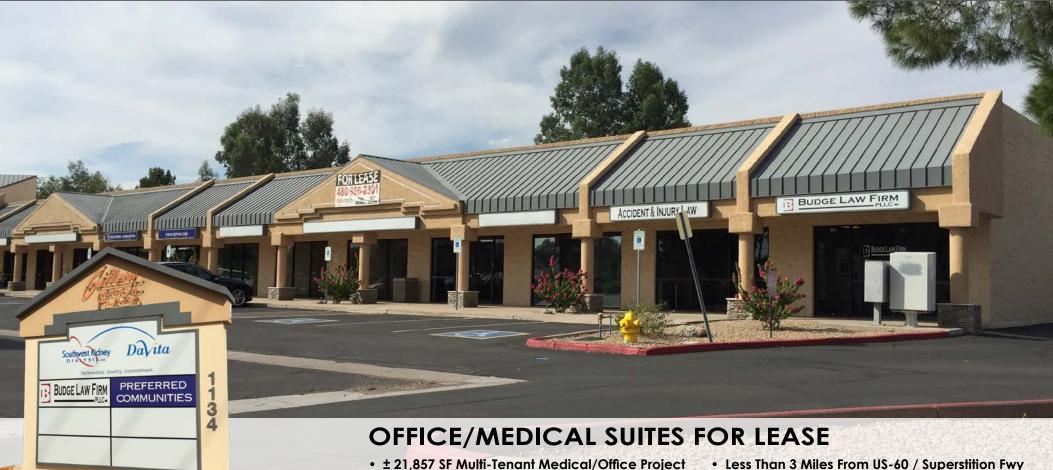

# **GALLERY MEDICAL PLAZA**

## 1134 E. UNIVERSITY DR | MESA, AZ 85203

## **Spec Suite For Lease**

- Suites 111: ±2,880 SF New Spec Medical Office
- Frontage on University Drive
- Parking Ratio: 6/1,000 SF

- Less Than 3 Miles From US-60 / Superstition Fwy
- Excellent Visibility & Easy Access to Loop 202 and Loop 101