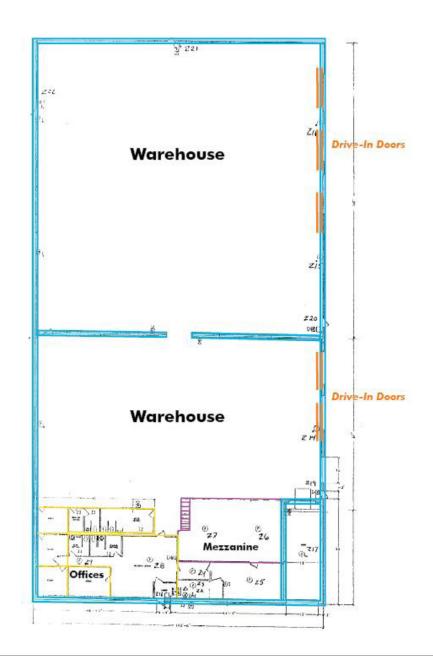

## **BUILDING LAYOUT**

© 2018 CBRE, Inc. This information has been obtained from sources believed reliable. We have not verified it and make no guarantee, warranty or representation about it. Any projections, opinions, assumptions or estimates used are for example only and do not represent the current or future performance of the property. You and your advisors should conduct a careful, independent investigation of the property to determine to your satisfaction the suitability of the property for your needs. Photos herein are the property of their respective owners and use of these images without the express written consent of the owner is prohibited. CBRE and the CBRE logo are service marks of CBRE, Inc. and/or its affiliated or related companies in the United States and other countries. All other marks displayed on this document are the property of their respective owners.

## **PROPERTY SPECIFICATION**

| RBA          | 23,100                                                         |
|--------------|----------------------------------------------------------------|
| Office SF    | 3,000 FO                                                       |
| Parcel Size  | 0.93 AC                                                        |
| Year Built   | 1975                                                           |
| Clear Height | 16'                                                            |
| Loading      | 1 Internal Dock                                                |
| Loading      | 5 Drive-In Doors                                               |
| Power        | 800 amps @ 480 volts                                           |
| Sprinkler    | Wet Sprinkler for Group A Plastics (Generally exceeds class 4) |
| Construction | Masonry                                                        |
| PIN #        | 03-11-202-004                                                  |
| Taxes        | \$1.78 PSF                                                     |