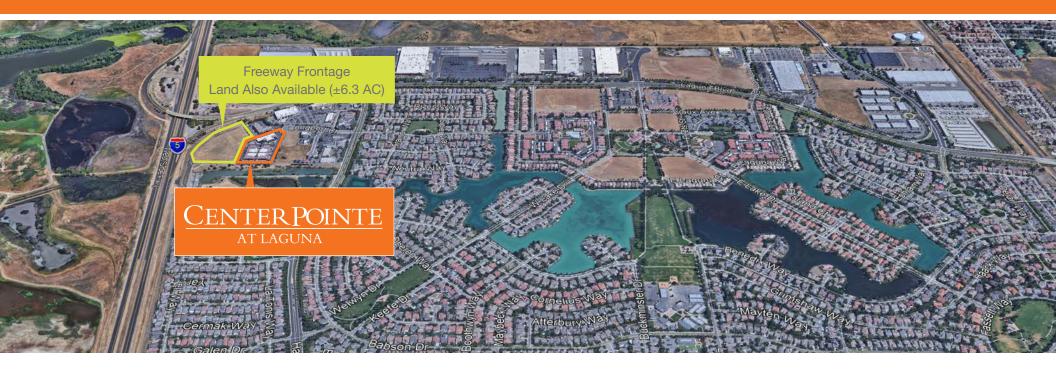

General Commercial (GC) zoning allows office, medical, recreation/fitness, assembly, educational, retail, and many other uses

Parking ratio of 4.0 per 1,000 SF

Immediate access to I-5 and Laguna Blvd

±6.3 AC I-5 Freeway Frontage Land also available