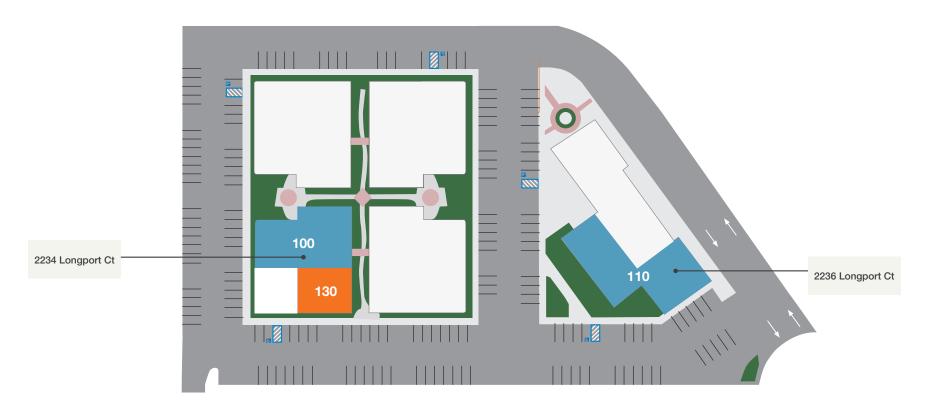

#### Site Plan

**Tyler Boyd** 916.751.3625 tyler.boyd@kidder.com LIC # 001927167

Kevin Sheehan 916.751.3601 kevin.sheehan@kidder.com LIC #00936093

**Tyler Boyd** 916.751.3625 tyler.boyd@kidder.com LIC # 001927167

#### Kevin Sheehan

916.751.3601 kevin.sheehan@kidder.com LIC #00936093

| FOR LEASE |                     |           |        |               |            |
|-----------|---------------------|-----------|--------|---------------|------------|
|           | ADDRESS             | SUITE     | SF     | Condition     | Lease Rate |
| 1         | 2234 Longport Court | Suite 130 | ±2,418 | Move-In Ready | \$1.95 MG  |
| 2         | 2234 Longport Court | Suite 100 | ±5,099 | Shell         | \$1.95 MG  |
| 3         | 2236 Longport Court | Suite 110 | ±5,474 | Shell         | \$1.95 MG  |