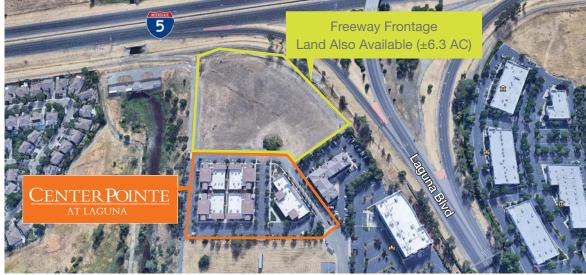

General Commercial (GC) zoning allows office, medical, recreation/fitness, assembly, educational, retail, and many other uses

Parking ratio of 4.0 per 1,000 SF

Immediate access to I-5 and Laguna Blvd

±6.3 AC I-5 Freeway Frontage Land also available

#### 2230-2236 Longport Court, Elk Grove, CA

**Tyler Boyd** 916.751.3625 tyler.boyd@kidder.com LIC # 001927167

Kevin Sheehan 916.751.3601 kevin.sheehan@kidder.com LIC #00936093