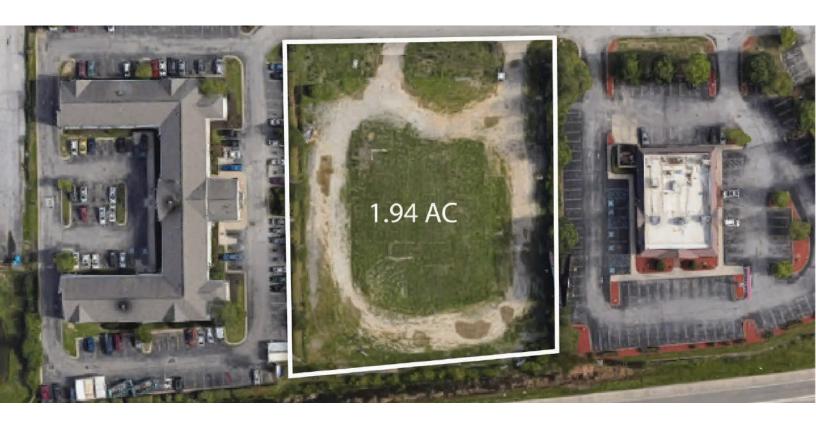

# 2307 Post Drive Indianapolis, IN 46219

For Sale/BTS/Land Lease

### PROPERTY DESCRIPTION

1.94 acre lot adjacent to I-70 west of the Post Road and I-70 interchange for sale, build to suit, or land lease.

### **OFFERING SUMMARY**

| Sale Price: | \$750,000      |
|-------------|----------------|
| Lease/BTS:  | Contact Broker |
| Lot Size:   | 1.94 Acres     |

| DEMOGRAPHICS      | 1 MILE   | 3 MILES  | 5 MILES  |
|-------------------|----------|----------|----------|
| Total Households  | 4,432    | 37,862   | 88,748   |
| Total Population  | 10,080   | 81,598   | 194,543  |
| Average HH Income | \$49,781 | \$42,226 | \$50,141 |