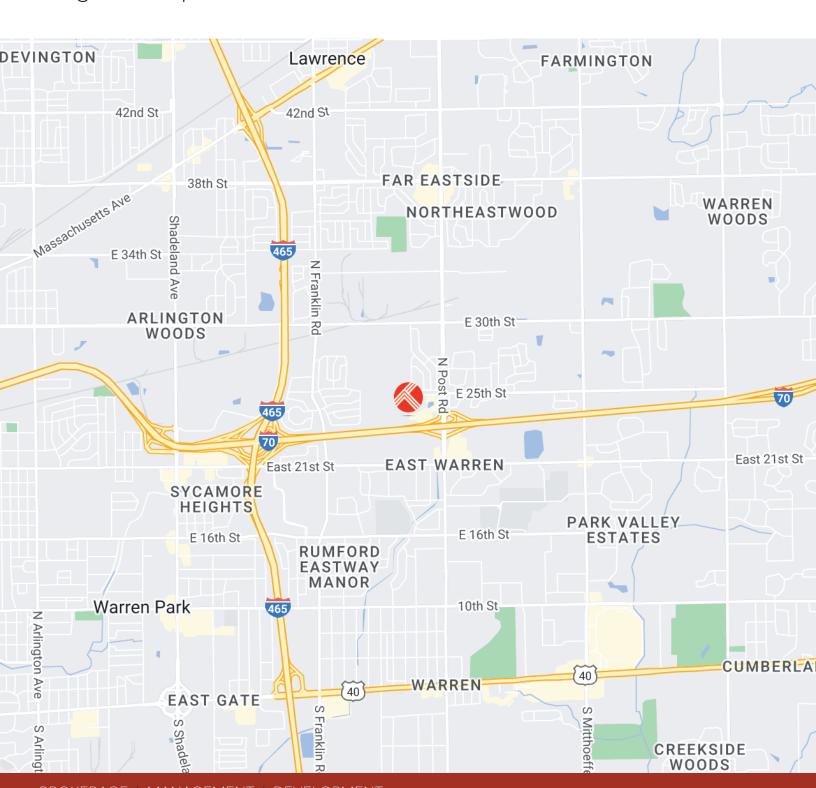

### PROPERTY DESCRIPTION

1.94 acre lot adjacent to I-70 west of the Post Road and I-70 interchange for sale, build to suit, or land lease.

## 2307 Post Drive

Indianapolis, IN 46219 For Sale/BTS/Land Lease

BROKERAGE | MANAGEMENT | DEVELOPMENT

Area Retailers