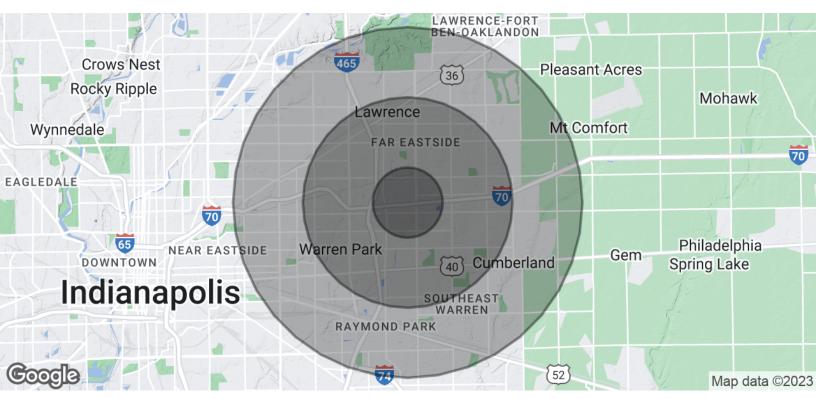

## Regional Map

### **OFFERING SUMMARY**

| Sale Price: | \$750,000      |
|-------------|----------------|
| Lease/BTS:  | Contact Broker |
| Lot Size:   | 1.94 Acres     |

| DEMOGRAPHICS      | 1 MILE   | 3 MILES  | 5 MILES  |
|-------------------|----------|----------|----------|
| Total Households  | 4,432    | 37,862   | 88,748   |
| Total Population  | 10,080   | 81,598   | 194,543  |
| Average HH Income | \$49,781 | \$42,226 | \$50,141 |

## 2307 Post Drive

Indianapolis, IN 46219 For Sale/BTS/Land Lease

| POPULATION           | 1 MILE   | 3 MILES  | 5 MILES   |
|----------------------|----------|----------|-----------|
| Total Population     | 10,080   | 81,598   | 194,543   |
| Average Age          | 39.7     | 34.6     | 35.4      |
| Average Age (Male)   | 35.4     | 31.8     | 33.9      |
| Average Age (Female) | 43.6     | 37.1     | 37.4      |
| HOUSEHOLDS & INCOME  | 1 MILE   | 3 MILES  | 5 MILES   |
| Total Households     | 4,432    | 37,862   | 88,748    |
| # of Persons per HH  | 2.3      | 2.2      | 2.2       |
| Average HH Income    | \$49,781 | \$42,226 | \$50,141  |
| Average House Value  | \$81,016 | \$88,481 | \$109,645 |