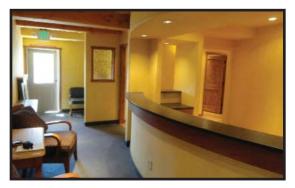

## **Upper Suite**

- Five Operatories
- Consultation Room
- Wet Lab and Sterilization Lab
- Employee Break Room
- Business office/front desk
- Doctors office with built in desk
- Intercom System
- Nitrous oxide plumbed to 3 operatories

### **Lower Suite**

- Four Operatories
- Doctor's Office
- Wet Lab
- Storage
- Large business office/front desk
- Two Exits
- Tile entry and hardwood floor throughout
- Southwest accents and stainedglass throughout
- \$14.00/square foot, plus NNN