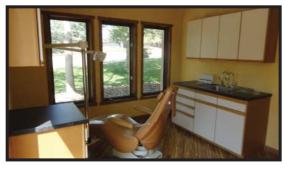

## **Upper Suite**

- Five Operatories
- Consultation Room
- Wet Lab and Sterilization Lab
- Employee Break Room
- Business office/front desk
- Doctors office with built in desk
- Intercom System
- Nitrous oxide plumbed to 3 operatories

### **Lower Suite**

- Four Operatories
- Doctor's Office
- Wet Lab
- Storage
- Large business office/front desk
- Two Exits
- Tile entry and hardwood floor throughout
- Southwest accents and stainedglass throughout
- \$14.00/square foot, plus NNN