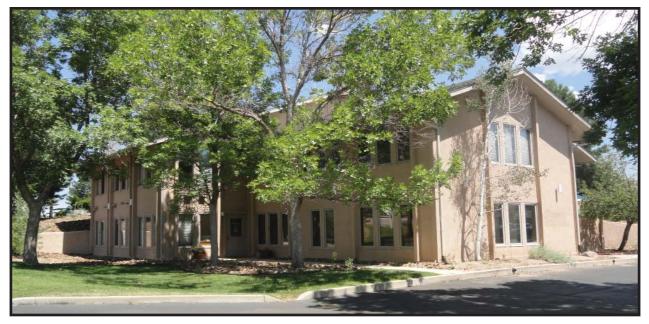

# 5925 Lehman Drive

Colorado Springs, Colorado 80918

Two second-generation dental suites are now available in this well-established dental

building located in north central Colorado Springs at Lehman and Academy.

The upper level suite consists of 2,129 rentable square feet of finished dental space, perfect for a single practitioner and previously used by a general dentist. The lower level suite consists of 1852 rentable square feet and has been recently renovated in a southwestern style with upscale finishes throughout. The building common areas offer ADA compliant restrooms, vacuum, air compressor, and an emergency defibrillator.