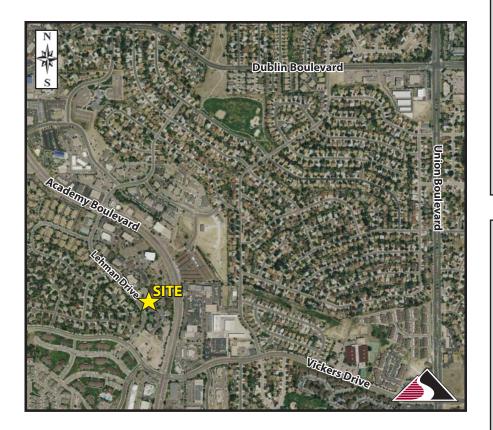

Location: Northwest of Academy Blvd. and Vickers Dr.

- Building Size: 8,524 square feet
- **NNN Expenses:** \$5.92 per square foot
- Parking Ratio: 5 spaces per 1,000 square feet
- Zoning: OC HS
- **Year Built:** 1981