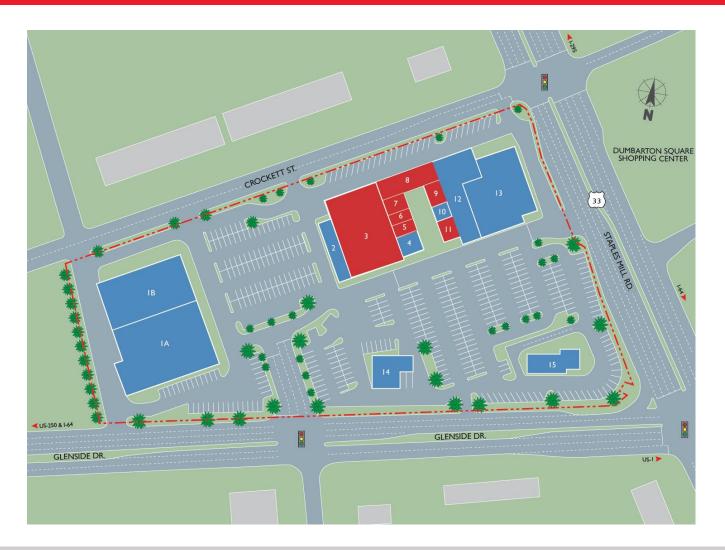

# Staples Mill Shopping Center

Staples Mill Road & Glenside Drive | Henrico County, VA

| Tenant List |                  |        |
|-------------|------------------|--------|
| Space       | Tenant           | SF     |
| 1A          | O'Reilly Auto    | 18,000 |
| 1B          | National Speed   | 14,799 |
| 2           | VA ABC Store     | 2,970  |
| 3           | AVAILABLE        | 15,000 |
| 4           | Subway           | 1,600  |
| 5           | AVAILABLE        | 850    |
| 6           | AVAILABLE        | 527    |
| 7           | AVAILABLE        | 680    |
| 8           | AVAILABLE        | 4,855  |
| 9           | AVAILABLE        | 1,128  |
| 10          | House of Vapes   | 612    |
| 11          | AVAILABLE        | 1,530  |
| 12          | Glenside Medical | 8,400  |
| 13          | Dollar Tree      | 11,000 |
| 14          | SunTrust Bank    | 2,500  |
| 15          | Wendy's          |        |
|             |                  |        |