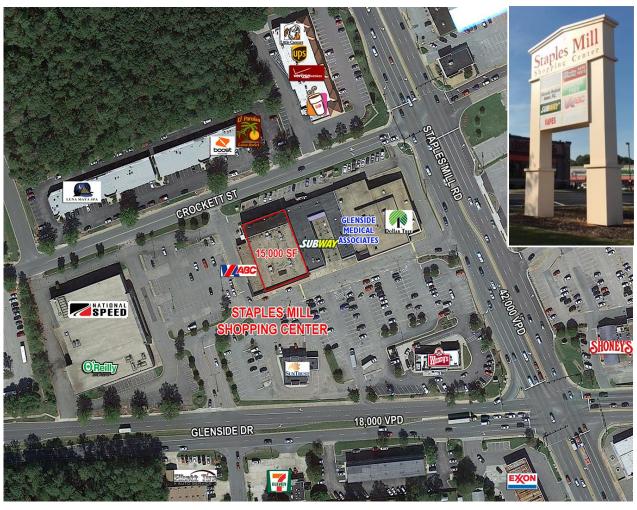

### Staples Mill Shopping Center

Staples Mill Road & Glenside Drive | Henrico County, VA

#### **Property Features**

- JUNIOR ANCHOR & SMALL SHOP SPACE AVAILABLE
- 15,000 SF Junior Anchor Space
- 78,979 total SF of retail space
- · Visibility from Staples Mill Rd. & Glenside Dr.
- 42,000 VPD Staples Mill Rd.
- · Pylon signage
- · Signalized intersection