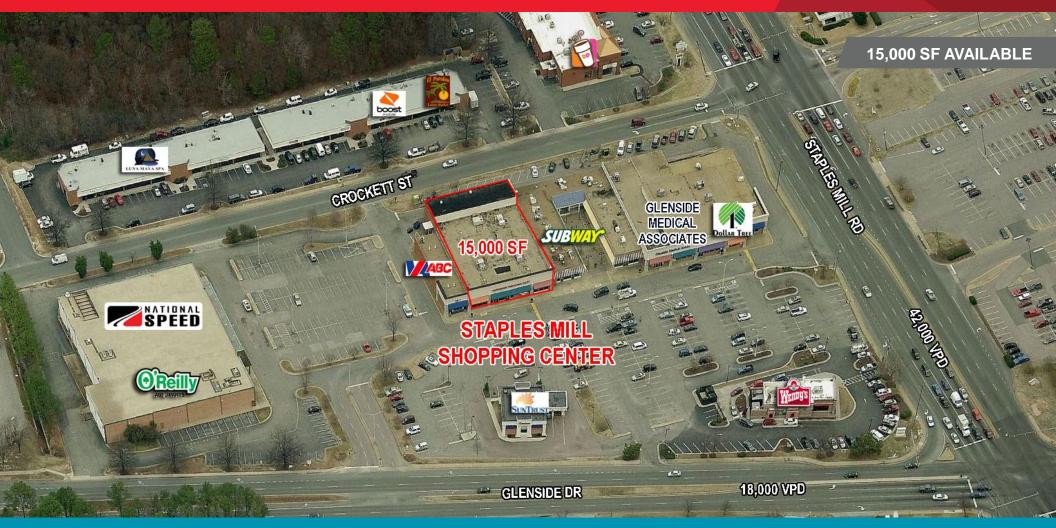

# RETAIL FOR LEASE Staples Mill Shopping Center

Staples Mill Road & Glenside Drive | Henrico County, VA

#### **Property Features**

- JUNIOR ANCHOR & SMALL SHOP SPACE AVAILABLE
- 15,000 SF Junior Anchor Space
- 78,979 total SF of retail space
- · Visibility from Staples Mill Rd. & Glenside Dr.
- 42,000 VPD Staples Mill Rd.
- · Pylon signage
- · Signalized intersection

| Availabilities      |                 |
|---------------------|-----------------|
| Small Shop Space    | 550 – 10,182 SF |
| Junior Anchor Space | 15,000          |

| Demographics   |          |          |          |  |
|----------------|----------|----------|----------|--|
|                | 1 Mile   | 3 Miles  | 5 Miles  |  |
| Population     | 12,302   | 83,691   | 236,858  |  |
| Avg. HH Income | \$60,457 | \$77,875 | \$90,649 |  |
| Employees      | 7,631    | 85,620   | 158,818  |  |