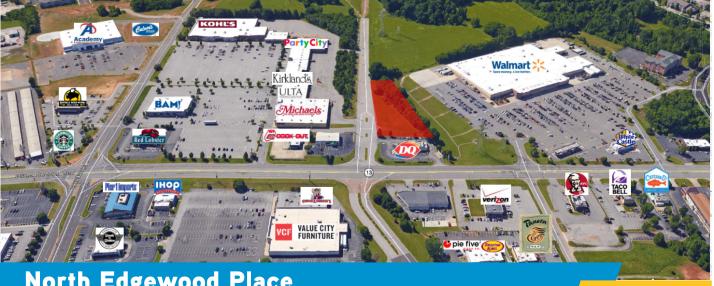

## Site Features

- > Located in Spring Creek
- > 1.3 AC Zoned C-5
- > Located near the intersection of North Edgewood Place and Wilma Rudolph Blvd
- > Adjacent to Dairy Queen
- > Traffic Count: Wilma Rudolph 38,767 ADT
- > Located in the retail trade area of Clarksville. Area retailers include Walmart, Target, Kohl's, Academy Sports and Governor Square Mall