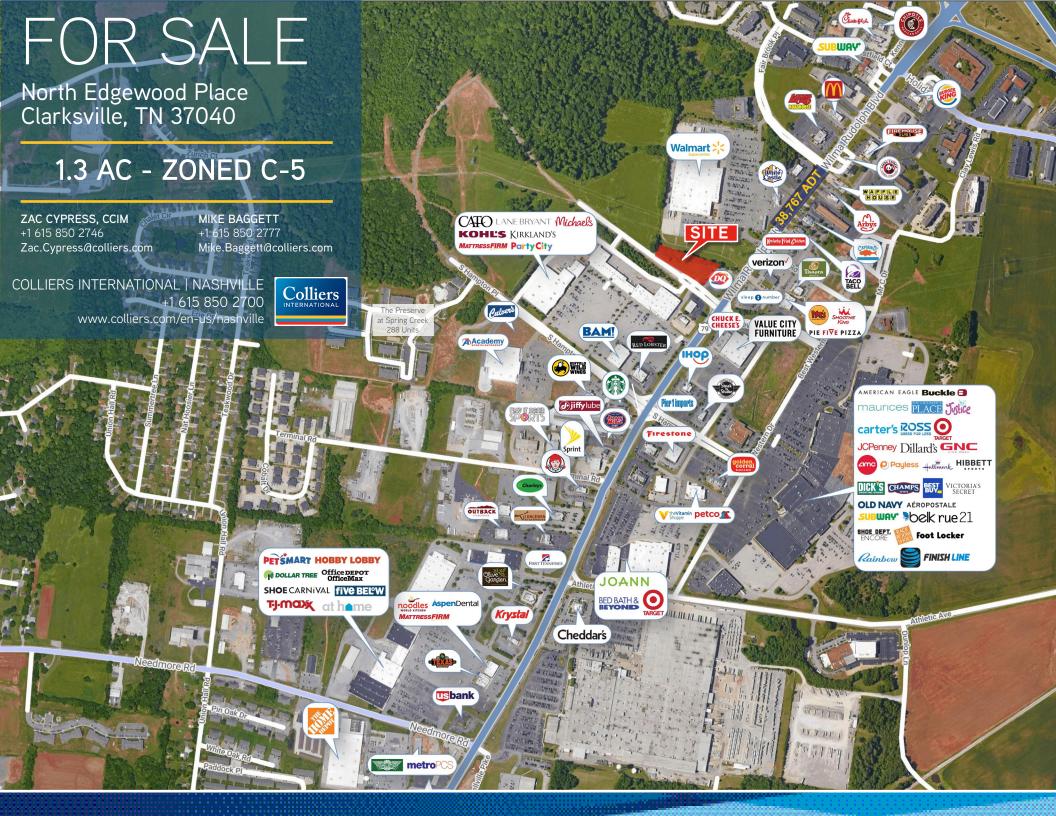

North Edgewood Place Clarksville, TN 37040

FOR SALE

## Site Features

- > Located in Spring Creek
- > 1.3 AC Zoned C-5
- > Located near the intersection of North Edgewood Place and Wilma Rudolph Blvd
- > Adjacent to Dairy Queen
- > Traffic Count: Wilma Rudolph 38,767 ADT
- > Located in the retail trade area of Clarksville. Area retailers include Walmart, Target, Kohl's, Academy Sports and Governor Square Mall