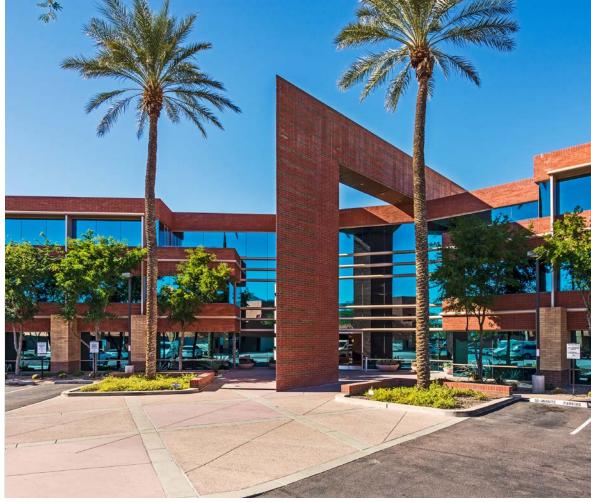

| ACTES OF   | peter<br>piper<br>pizza |
| Shudise -      | TWIN PEAKS | Wendy's                 |
|                |            |                         |

# SCOTTSDALE SHOPS

ATIS VI

## 

## PROPERTY FEATURES

- Building Size: ±149,803 SF
- Year Built: 2001
- Floors: Three (3)
- Typical Floor Size: ±50,000 SF
- Operating Expenses: Base Year
- Tenant Improvements: Negotiable
- Total Parking Ratio: 5.0/1,000 SF
- Covered Parking Ratio (Garage): 3.0/1,000 SF

- Four-level, secured parking structure with two levels below grade, one at grade and one above grade
- Freeway building signage available
- 2nd and 3rd floors have sweeping views of the McDowell Mountains
- Common area, ±3,000 square foot onsite conferencing center





Ś

SCOTTSDALE

AIRPARK

101

PHOENIX

AINTREE DRIV









SEAN SPELLMAN +1 602 735 5615 sean.spellman@cbre.com

COREY HAWLEY +1 602 735 1742 corey.hawley@cbre.com

JIMMY CORNISH +1 602 735 1741 jimmy.cornish@cbre.com

NICOLE LEMON +1 602 735 5605 nicole.lemon@cbre.com





© 2019 CBRE, Inc. All rights reserved. This information has been obtained from sources believed reliable, but has not been verified for accuracy or completeness. You should conduct a careful, independent investigation of the property and verify all information. Any reliance on this information is solely at your own risk. CBRE and the CBRE logo are service marks of CBRE, Inc. All other marks displayed on this document are the property of their respective owners. Use of these images without the express written consent of the owner is prohibited. PMStudio\_May2019