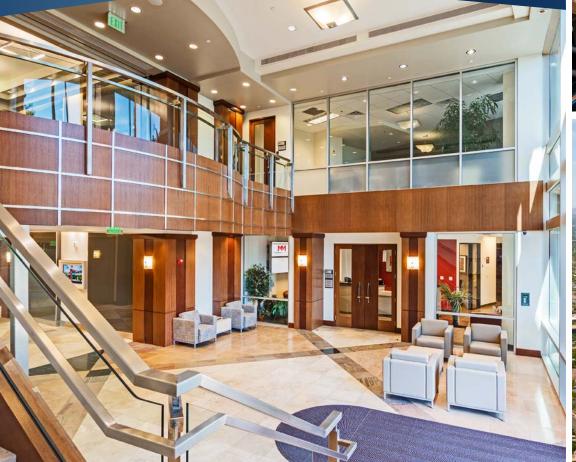

## PROPERTY FEATURES

- Building Size: ±149,803 SF
- Year Built: 2001
- Floors: Three (3)
- Typical Floor Size: ±50,000 SF
- Operating Expenses: Base Year
- Tenant Improvements: Negotiable
- Total Parking Ratio: 5.0/1,000 SF
- Covered Parking Ratio (Garage): 3.0/1,000 SF

- Four-level, secured parking structure with two levels below grade, one at grade and one above grade
- Freeway building signage available
- 2nd and 3rd floors have sweeping views of the McDowell Mountains
- Common area, ±3,000 square foot onsite conferencing center