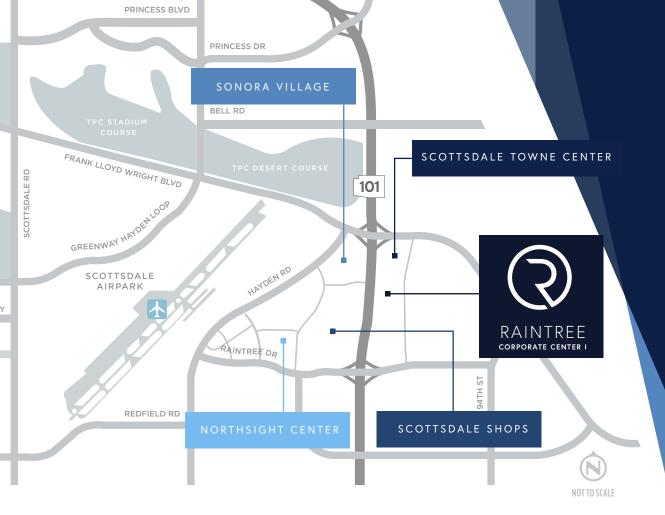

### AREA AMENITIES

- Building fronts on and has direct access to the Loop 101 Freeway (via the full-diamond interchange at the Raintree Drive exit, the Raintree Drive exit on-ramp, and the Frank Lloyd Wright exit).
- Located within ½-mile of the Scottsdale Airport, the second busiest single-runway airport in the country.
- Several resort hotels are within a short drive of the project including Fairmont Scottsdale Princess Resort, The Gainey Ranch Hyatt Regency, Westin Kierland, JW Marriott at Desert Ridge and the Four Seasons Scottsdale.
- Within  ${\rm 1}\!\!/_2$  -mile of the TPC of Scottsdale Golf Course, home of the world-renowned Phoenix Open.
- Located within two miles of 50 restaurants and numerous retail amenities.
- Closely located to Starbucks, Chick-fil-a, Target, Wildflower Bread Company, Arriba Mexican Grill, Pei Wei, Einstein Bros Bagels, O.H.S.O., Fired Pie, Café Rio, NYPD Pizza, Butters, Capriotti's and many more.

## NORTHSIGHT CENTER Caris Gr: Asian Island Image: Caris Gr: Asian Island Image: Caris Gr: </tab

| SONORA VILLAGE |            |                         |
|----------------|------------|-------------------------|
| POTBELLY       | Mcponaids  | BIGCIP                  |
|                | FOURPEAKS  | grabbagreen             |
|                | ACTES OF   | peter<br>piper<br>pizza |
| Shudise -      | TWIN PEAKS | Wendy's                 |
|                |            |                         |

# SCOTTSDALE SHOPS

ATIS VI