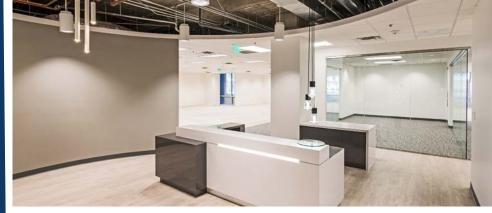

## PROPERTY FEATURES

- Building Size: ±149,803 SF
- Year Built: 2001
- Floors: Three (3)
- Typical Floor Size: ±50,000 SF
- Operating Expenses: Base Year
- Tenant Improvements: Negotiable
- Total Parking Ratio: 5.0/1,000 SF
- Covered Parking Ratio (Garage): 3.0/1,000 SF

- Four-level, secured parking structure with two levels below grade, one at grade and one above grade
- Freeway building signage available
- 2nd and 3rd floors have sweeping views of the McDowell Mountains
- Common area, ±3,000 square foot onsite conferencing center