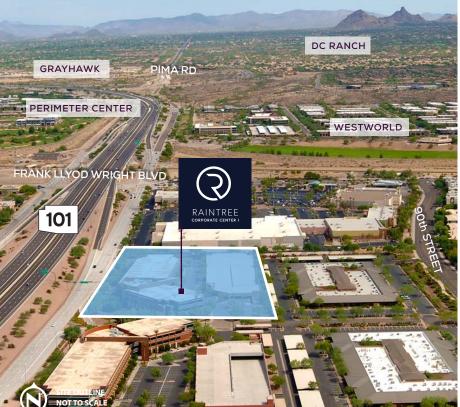

### AREA AMENITIES

- Building fronts on and has direct access to the Loop 101 Freeway (via the full-diamond interchange at the Raintree Drive exit, the Raintree Drive exit on-ramp, and the Frank Lloyd Wright exit).
- Located within ½-mile of the Scottsdale Airport, the second busiest single-runway airport in the country.
- Several resort hotels are within a short drive of the project including Fairmont Scottsdale Princess Resort, The Gainey Ranch Hyatt Regency, Westin Kierland, JW Marriott at Desert Ridge and the Four Seasons Scottsdale.
- Within  ${\rm 1}\!\!/_2$  -mile of the TPC of Scottsdale Golf Course, home of the world-renowned Phoenix Open.
- Located within two miles of 50 restaurants and numerous retail amenities.
- Closely located to Starbucks, Chick-fil-a, Target, Wildflower Bread Company, Arriba Mexican Grill, Pei Wei, Einstein Bros Bagels, O.H.S.O., Fired Pie, Café Rio, NYPD Pizza, Butters, Capriotti's and many more.