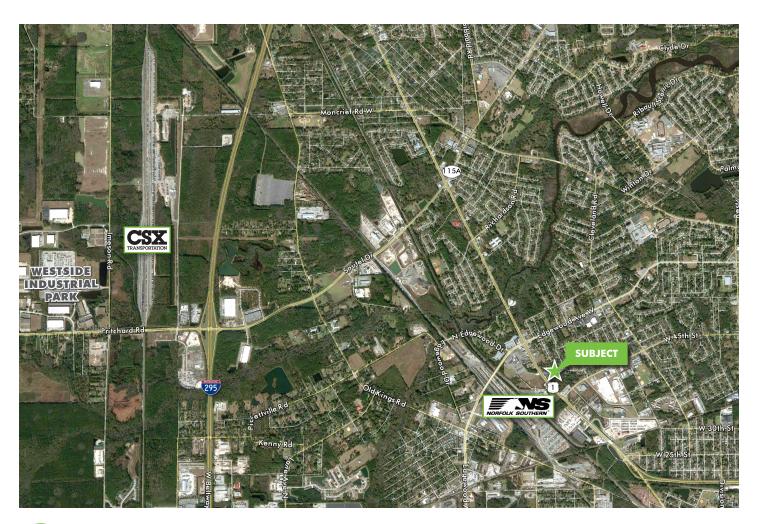

## **±8.02 ACRES**

NEW KINGS ROAD JACKSONVILLE, FLORIDA 32209





## **PROPERTY FEATURES**

| Total Size:   | ±8.02 Acres                          |
|---------------|--------------------------------------|
| Parcel #:     | 029868-0000                          |
| Zoning:       | IBP                                  |
| Asking Price: | PRICE REDUCED<br>\$615,000 \$595,000 |









## **CONTACT US**

## **JESS SIMMONS**

Vice President +1 904 633 2610 jess.simmons@cbre.com

CBRE, Inc. | Licensed Real Estate Broker

© 2019 CBRE, Inc. The information contained in this document has been obtained from sources believed reliable. While CBRE, Inc. does not doubt its accuracy, CBRE, Inc. has not verified it and makes no guarantee, warranty or representation about it. It is your responsibility to independently confirm its accuracy and completeness. Any projections, opinions, assumptions or estimates used are for example only and do not represent the current or future performance of the property. The value of this transaction to you depends on tax and other factors which should be evaluated by your tax, financial and legal advisors. You and your advisors should conduct a c