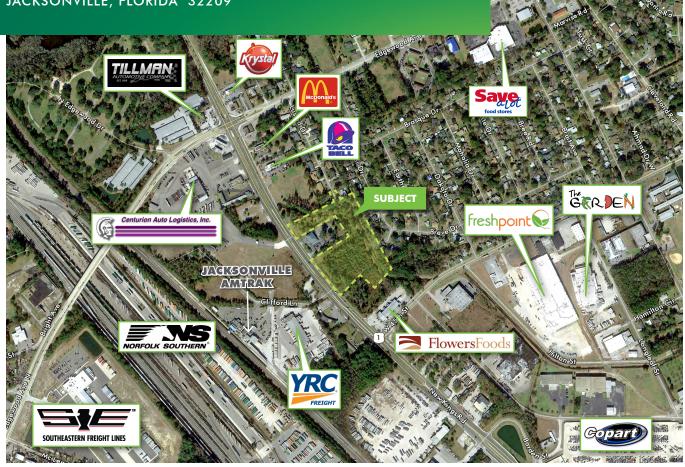

## **±8.02 ACRES**

NEW KINGS ROAD JACKSONVILLE, FLORIDA 32209

## **PROPERTY FEATURES**

| Total Size:   | ±8.02 Acres                          |
|---------------|--------------------------------------|
| Parcel #:     | 029868-0000                          |
| Zoning:       | IBP                                  |
| Asking Price: | PRICE REDUCED<br>\$615,000 \$595,000 |