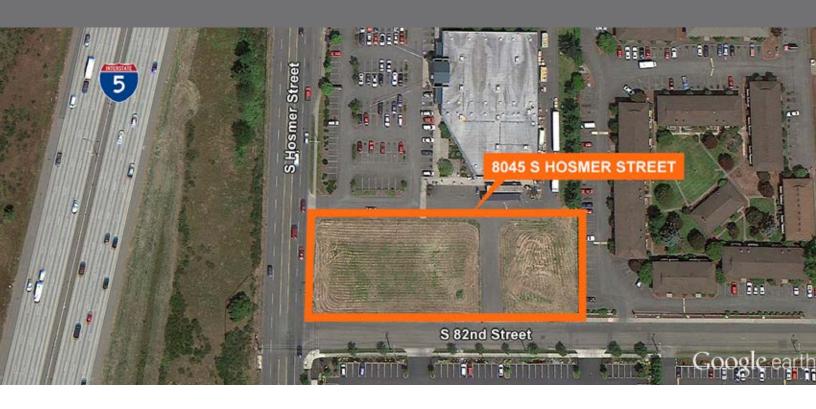

## **8045 South Hosmer Street** Tacoma, WA

#### **Features**

48,787 square feet

Zoned C-2

I-5 visibility

100,000+ cars per day on I-5

15,000+ cars per day on Hosmer

Access from 2 streets

Asking \$825,000