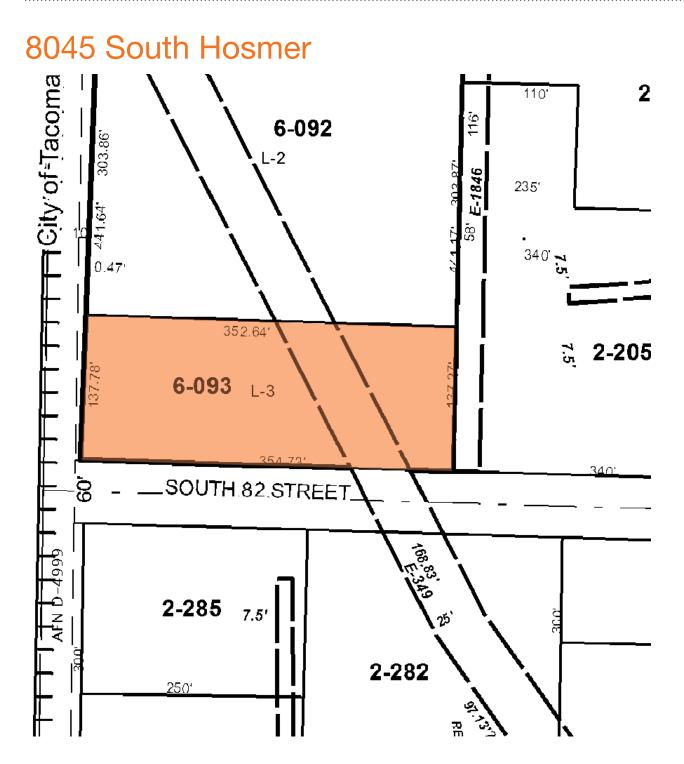

### 8045 South Hosmer

#### **Features**

48,787 square feet

Zoned C-2

I-5 visibility

100,000+ cars per day on I-5

15,000+ cars per day on Hosmer

Access from 2 streets

Asking \$825,000