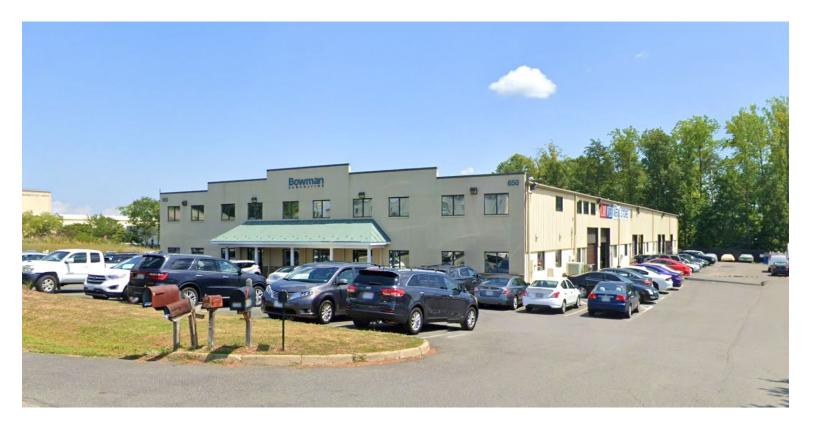

## OFFICE FOR LEASE 650 Nelms Circle

Fredericksburg, Va

## **Property Features**

- High end office space available
- Located next to GSA facility off I-95 at exit 133
- Two floors available with elevator
- Ample parking
- Zoned M-1
- Easy to reach from I-95

| Specifications |                                               |
|----------------|-----------------------------------------------|
| Total SF       | 12,000 SF (can be divided)                    |
| Available SF   | 6,000 SF per floor                            |
| Timing         | Available immediately                         |
| Rental Rate    | \$10 psf plus \$1.50 CAM and \$1.50 utilities |