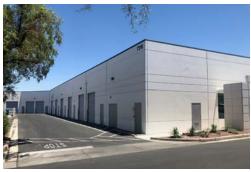

## FOR LEASE

7340 SMOKE RANCH RD. (BLDG. "D") STE. D ±7,867 SF

(1,573 SF± OFFICE | 6,294 SF± WAREHOUSE)

BASE RENT: \$0.80/SF/MO. NNN FEES: \$0.28/SF/MO.

**TOTAL MONTHLY RENT: \$8,496** 