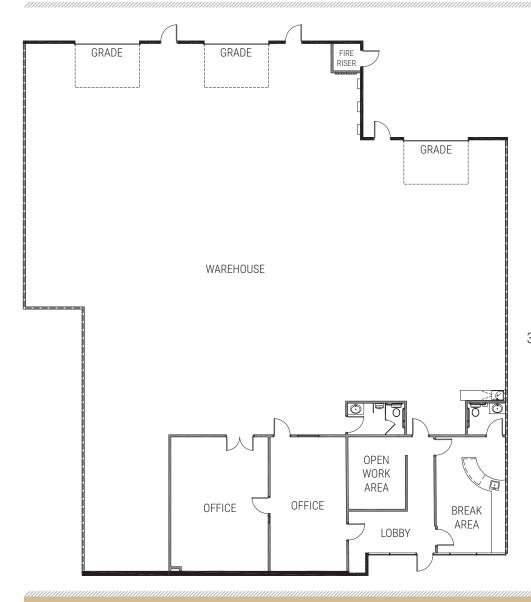

#### PROPERTY DETAILS

- Last office/warehouse suite available!
- Storefront Entries
- 20'± Clear Height
- 120/208 Volt and/or 277/480 Volt, 3-Phase
- Concrete Tilt-Up Construction
- Three 10'x12' Grade Level Loading Doors
- HVAC Offices and Evaporative Cooled Warehouses
- Just off US-95 and Lake Mead Blvd., in the Mountain View Medical District
- C-PB Zoning (City of Las Vegas)

## FOR LEASE

7340 SMOKE RANCH RD. (BLDG. "D") STE. D ±7,867 SF

(1,573 SF± OFFICE | 6,294 SF± WAREHOUSE)

BASE RENT: \$0.80/SF/MO. NNN FEES: \$0.28/SF/MO.

**TOTAL MONTHLY RENT: \$8,496** 