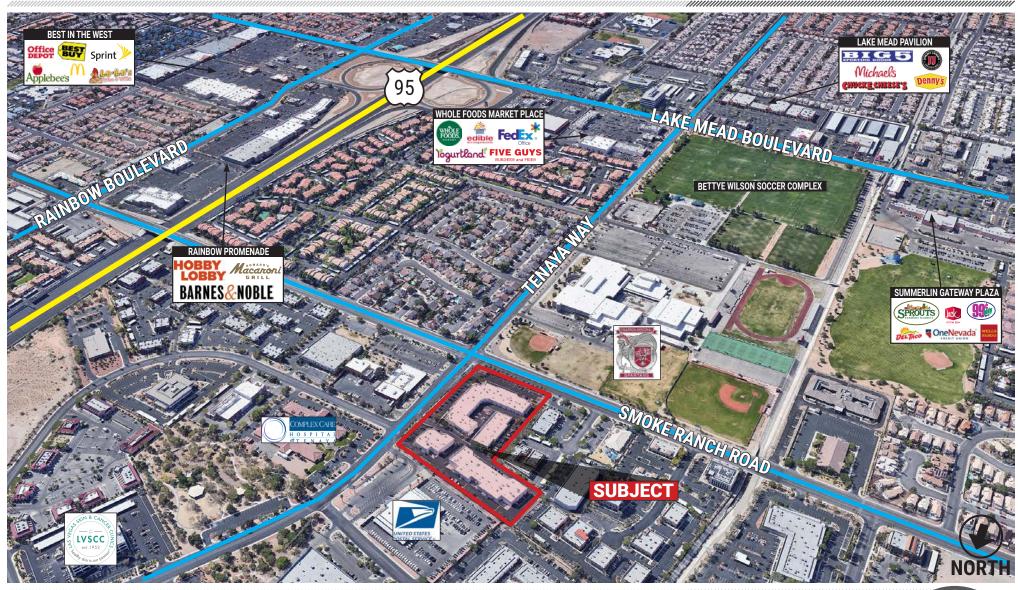

#### PROPERTY DETAILS

- Last office/warehouse suite available!
- Storefront Entries
- 20'± Clear Height
- 120/208 Volt and/or 277/480 Volt, 3-Phase
- Concrete Tilt-Up Construction
- Three 10'x12' Grade Level Loading Doors
- HVAC Offices and Evaporative Cooled Warehouses
- Just off US-95 and Lake Mead Blvd., in the Mountain View Medical District
- C-PB Zoning (City of Las Vegas)

## 95 ELKHORN LAS VE (93) NELLIS AFB NORTH LAS VEGAS NORTH LAS VEGAS SITE SUMMERLIN **LAS VEGAS** (159) (595) 604 LAS VEG **7** 15 McCarran (595) ARBY AVENU GREEN VALLEY RHODES