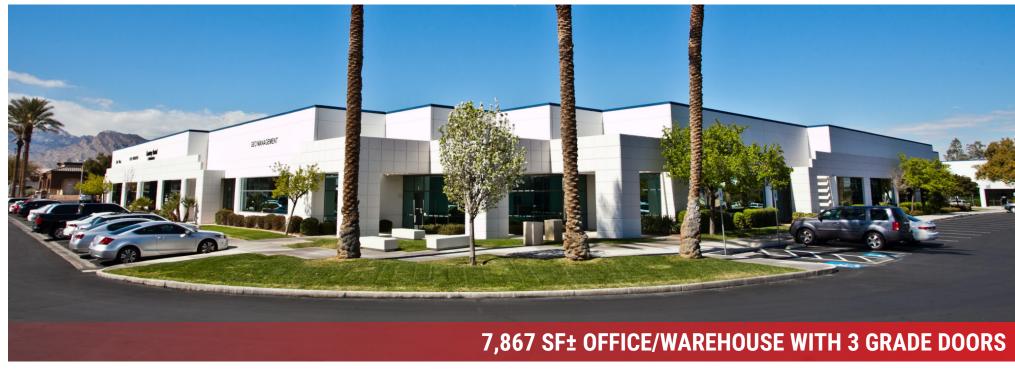

# FOR LEASE

**BROOKHOLLOW BUSINESS PARK** 

7310-7340 SMOKE RANCH RD. | LAS VEGAS, NV 89128

#### **BROOKHOLLOW BUSINESS PARK**

7310-7340 SMOKE RANCH RD. | LAS VEGAS, NV 89128

#### PROPERTY DETAILS

- Last office/warehouse suite available!
- Storefront Entries
- 20'± Clear Height
- 120/208 Volt and/or 277/480 Volt, 3-Phase
- Concrete Tilt-Up Construction
- Three 10'x12' Grade Level Loading Doors
- HVAC Offices and Evaporative Cooled Warehouses
- Just off US-95 and Lake Mead Blvd., in the Mountain View Medical District
- C-PB Zoning (City of Las Vegas)

## FOR LEASE

7340 SMOKE RANCH RD. (BLDG. "D") STE. D ±7,867 SF

(1,573 SF± OFFICE | 6,294 SF± WAREHOUSE)

BASE RENT: \$0.80/SF/MO. NNN FEES: \$0.28/SF/MO.

**TOTAL MONTHLY RENT: \$8,496** 