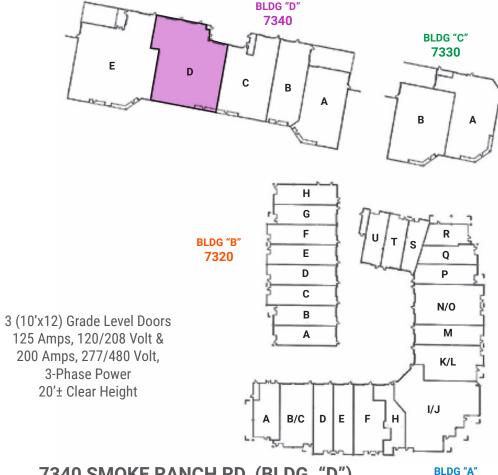

#### PROPERTY DETAILS

- Last office/warehouse suite available!
- Storefront Entries
- 20'± Clear Height
- 120/208 Volt and/or 277/480 Volt, 3-Phase
- Concrete Tilt-Up Construction
- Three 10'x12' Grade Level Loading Doors
- HVAC Offices and Evaporative Cooled Warehouses
- Just off US-95 and Lake Mead Blvd., in the Mountain View Medical District
- C-PB Zoning (City of Las Vegas)

## FOR LEASE

7340 SMOKE RANCH RD. (BLDG. "D") STE. D ±7,867 SF

(1,573 SF± OFFICE | 6,294 SF± WAREHOUSE)

BASE RENT: \$0.80/SF/MO. NNN FEES: \$0.28/SF/MO.

**TOTAL MONTHLY RENT: \$8,496** 