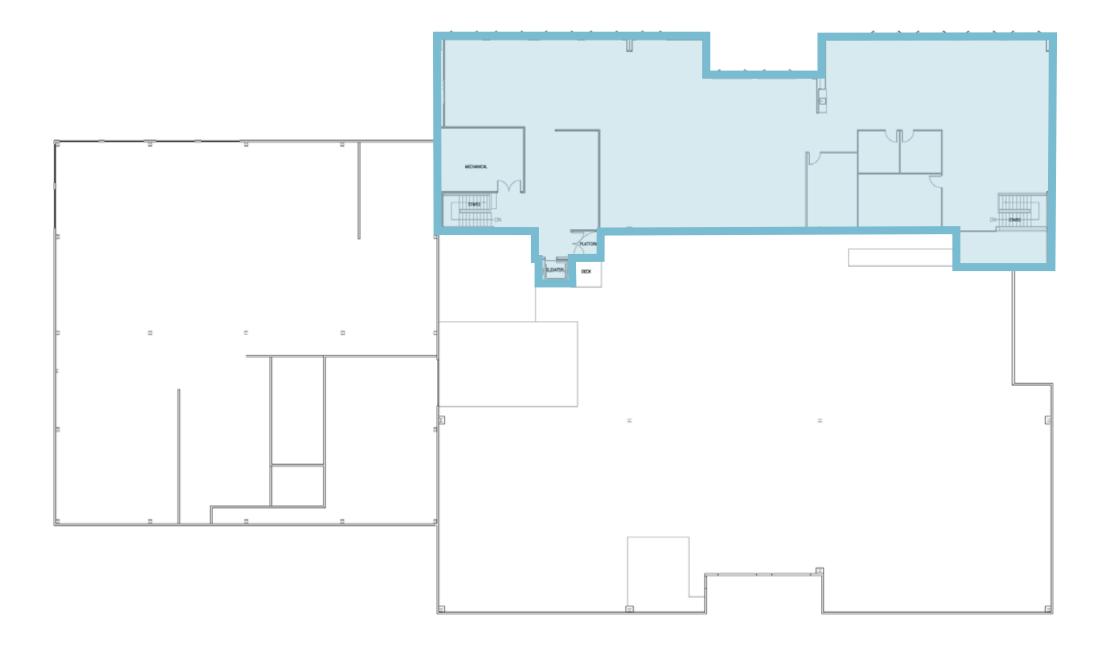

** Immediately

**SPACE:** 16,000 RSF Warehouse (size to be verified, potential to add

additional adjacent office)

HVAC SERVICE: Siemens APOGEE direct digital control (DDC) system

**ELECTRICAL LOADS/CAPACITY:** 277/480-volt, 3-phase, 4-wire electrical service from pad-mounted transformer; transformer connects to 600-amp service disconnect then distributed to 277/480-volt panels and 120/208-

volt panels through step-down transformers

**SLAB TO SLAB HEIGHT:** 24 feet at warehouse

FLOOR LOADING: TBD - 250 psf on ground floor

**CONSTRUCTION TYPE:** Concrete tilt-up panels

**ELEVATORS:** 1

**LOADING DOCKS:** 3 grade level doors



**BUILDING 3** 

### Suite 100 | **32,500 RSF TOTAL**

Potential to add adjacent office space







**BUILDING 3** 

## Suite 200 | 7,700 RSF OFFICE SPACE