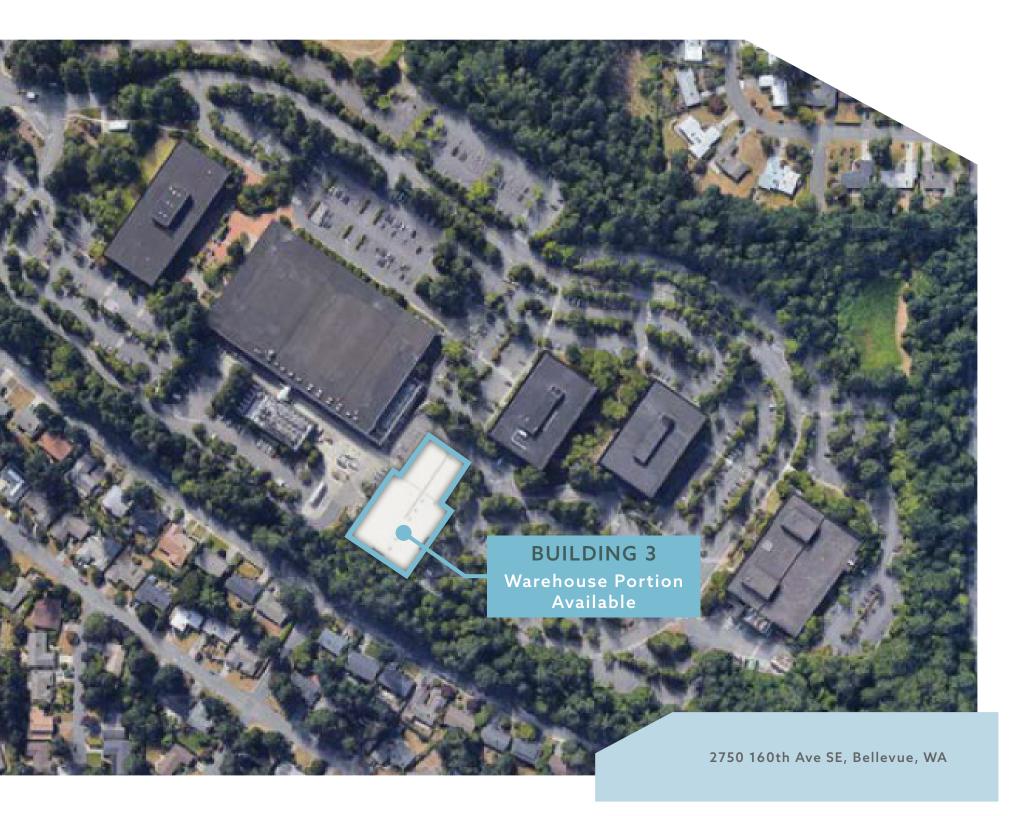

# FOR LEASE Short-Term Warehouse Space



### Building 3

#### 16,000 RSF 1ST FLOOR WAREHOUE AVAILABLE

RENTAL RATE: \$18.00/RSF, NNN

TERM: 6 - 12 Months

**AVAILABLE:** Immediately

**SPACE:** 16,000 RSF Warehouse (size to be verified, potential to add

additional adjacent office)

HVAC SERVICE: Siemens APOGEE direct digital control (DDC) system

**ELECTRICAL LOADS/CAPACITY:** 277/480-volt, 3-phase, 4-wire electrical service from pad-mounted transformer; transformer connects to 600-amp service disconnect then distributed to 277/480-volt panels and 120/208-

volt panels through step-down transformers

**SLAB TO SLAB HEIGHT:** 24 feet at warehouse

FLOOR LOADING: TBD - 250 psf on ground floor

**CONSTRUCTION TYPE:** Concrete tilt-up panels

**ELEVATORS:** 1

**LOADING DOCKS:** 3 grade level doors



**BUILDING 3** 

### Suite 10