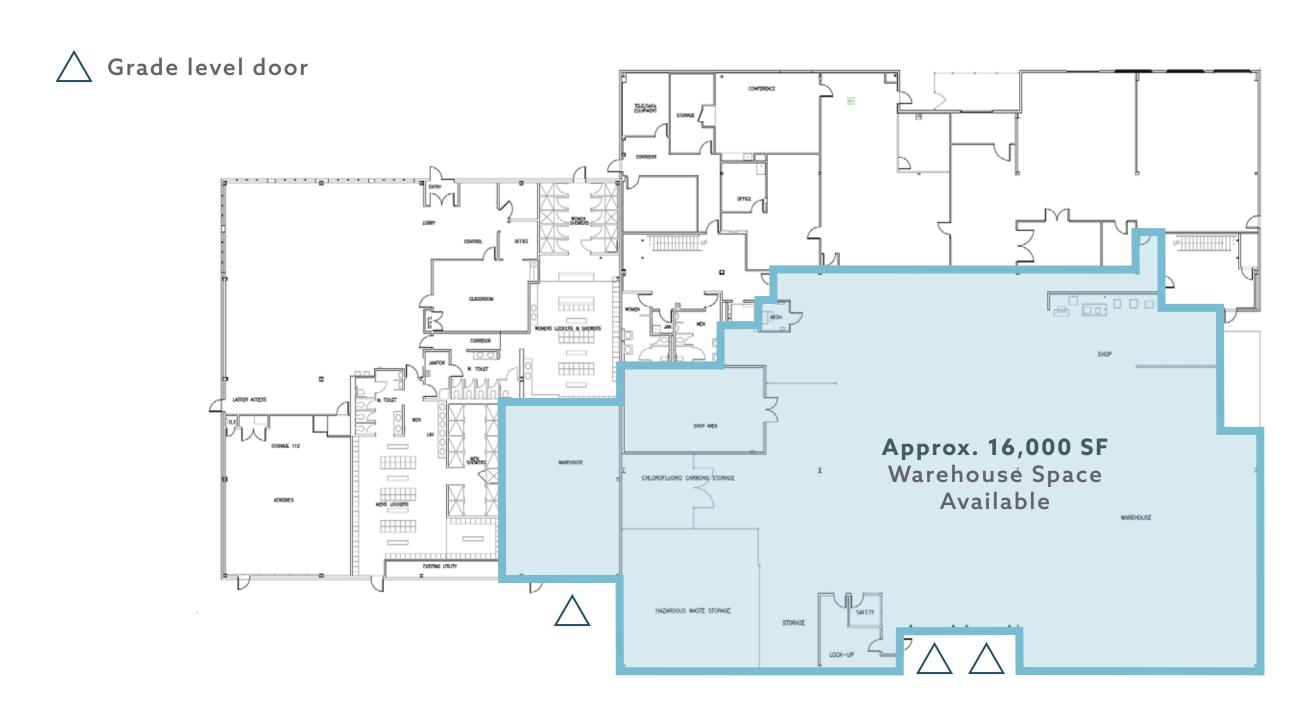

#### 16,000 RSF 1ST FLOOR WAREHOUE AVAILABLE

RENTAL RATE: \$18.00/RSF, NNN

TERM: 6 - 12 Months

**AVAILABLE:** Immediately

**SPACE:** 16,000 RSF Warehouse (size to be verified, potential to add

additional adjacent office)

### Suite 100 | **32,500 RSF TOTAL**

Potential to add adjacent office space

**BUILDING 3** 