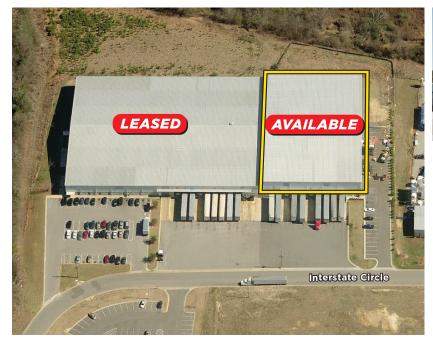

### **PROPERTY INFORMATION**

**AVAILABLE SPACE** 40.000 SF

#### SITE SIZE

9 acres, flat, fully developed

**CONSTRUCTION** 8' split faced block across front of building, insulated metal warehouse

**BUILT** 2001, addition - 2006

**CEILING HEIGHT** 35' clear

**SPRINKLER** .30/2000 SF

#### LOADING

• (10) 9'x10' dock high with levelers, shelters and lights (2) drive-in