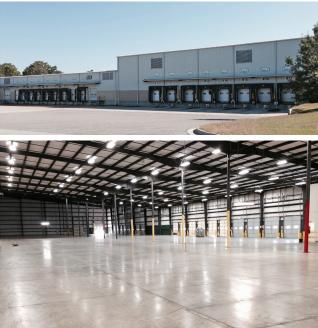

#### LOADING

• (10) 9'x10' dock high with levelers, shelters and lights (2) drive-in

#### **VENTILATION**

(6) 60" wall fans with corresponding louvres

**ROOF** Standing seam insulated metal

TRUCK COURTS Large truck courts for trailer maneuvering and storage

## **REMARKS**

- Building in mint condition
- · Building is very functional with excellent ceiling heights and loading

A LABAMA

Birmingham

- Located in industrial park, good neighborhood
- Less than 1 mile from I-59 and 10 miles from Mercedes Plant