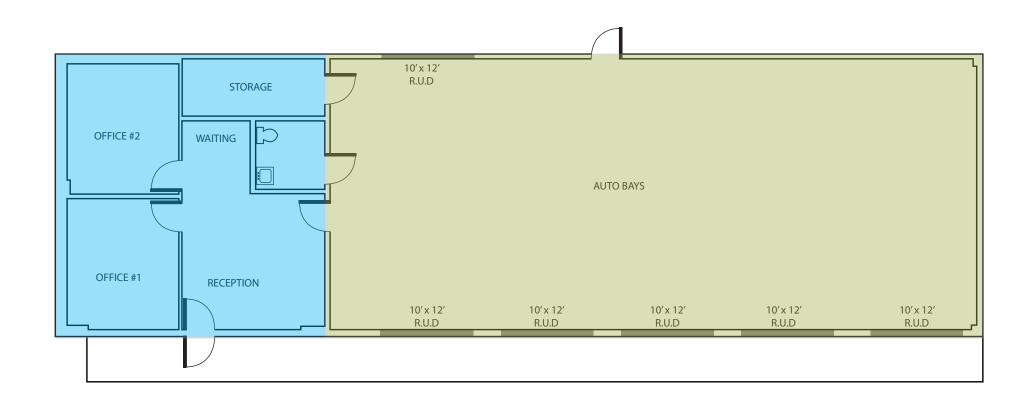

#### 1st floor ±900 sf

- Heat and air conditioning
- Waiting room
- Two private offices

#### 2nd floor mezzanine ±816 sf

Large open meeting room or back office

#### ±2,100 sf

- 16.5 ft 17.5 ft. clear height
- Six grade-level roll-up bay doors; including two drive through doors
- Two gas heaters
- Six skylights
- Restrooms
- Storage area

#### Back building ±640 sf metal warehouse

Two grade level roll-up doors

- APN 035- 251 047
- Lot size: For  $\pm 26,571$  sf
- Parking: Front of building 40 cars
  Back of building 17 cars
- Built in 1995
- Steel Structured Varco-Pruden Building with metal siding
- Roof: Metal
- Zoned: IL Light industrial with use permit for used car sales, and allowed use with permits for cannabis manufacturing, distribution dispensary and cultivation
- Fenced yard on three sides (fences do not represent property lines)