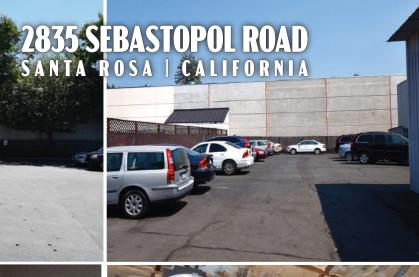

# 2835 SEBASTOPOL ROAD SANTA ROSA | CALIFORNIA

### 2835 SEBASTOPOL ROAD SANTA ROSA - CALIFORNIA

#### Back building ±640 sf metal warehouse

Two grade level roll-up doors

- APN 035- 251 047
- Lot size: For  $\pm 26,571$  sf
- Parking: Front of building 40 cars
  Back of building 17 cars
- Built in 1995
- Steel Structured Varco-Pruden Building with metal siding
- Roof: Metal
- Zoned: IL Light industrial with use permit for used car sales, and allowed use with permits for cannabis manufacturing, distribution dispensary and cultivation
- Fenced yard on three sides (fences do not represent property lines)