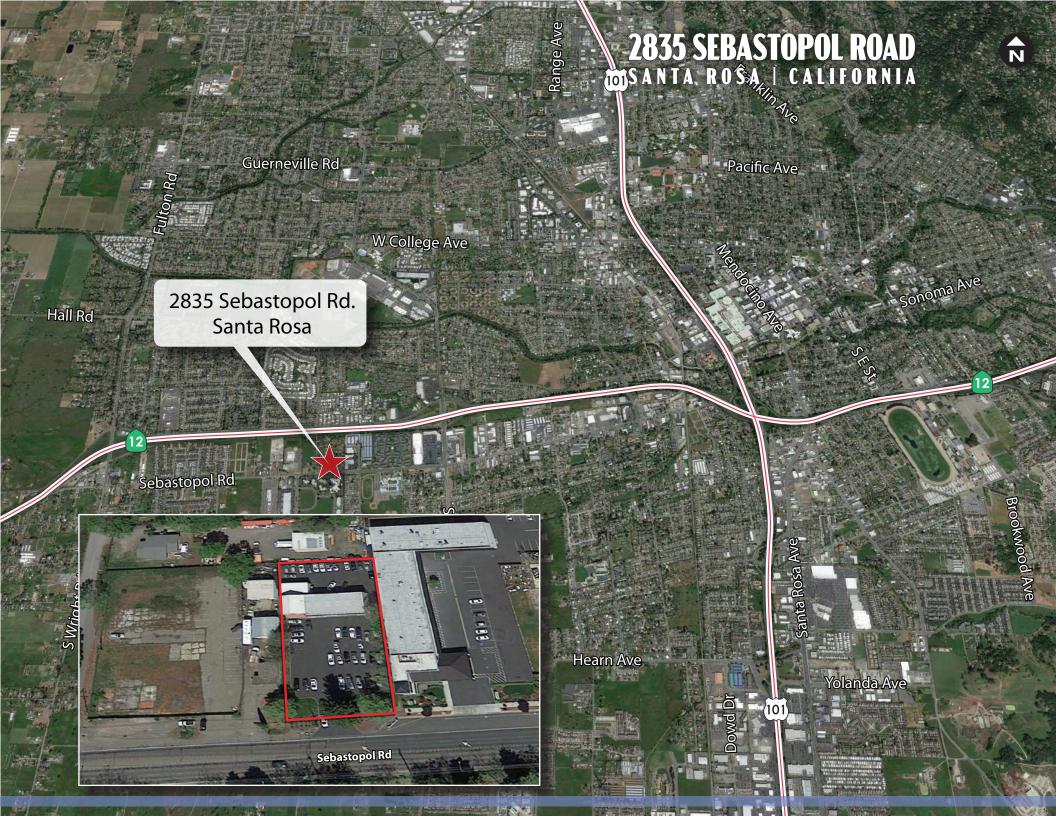

# 2835 SEBASTOPOL ROAD SANTA ROSA | CALIFORNIA

### 2835 SEBASTOPOL ROAD SANTA ROSA - CALIFORNIA