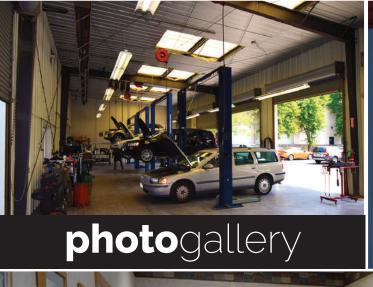

#### ±2,100 sf

- 16.5 ft 17.5 ft. clear height
- Six grade-level roll-up bay doors; including two drive through doors
- Two gas heaters
- Six skylights
- Restrooms
- Storage area