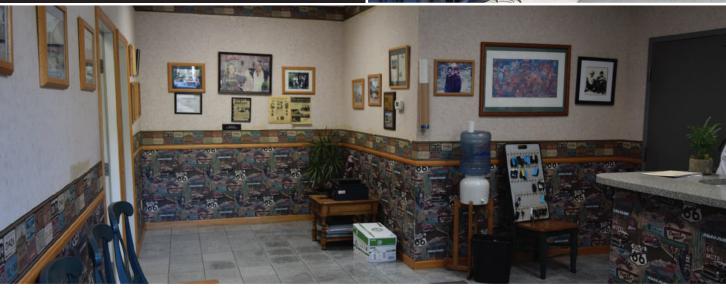

# office nightights

#### 1st floor ±900 sf

- Heat and air conditioning
- Waiting room
- Two private offices