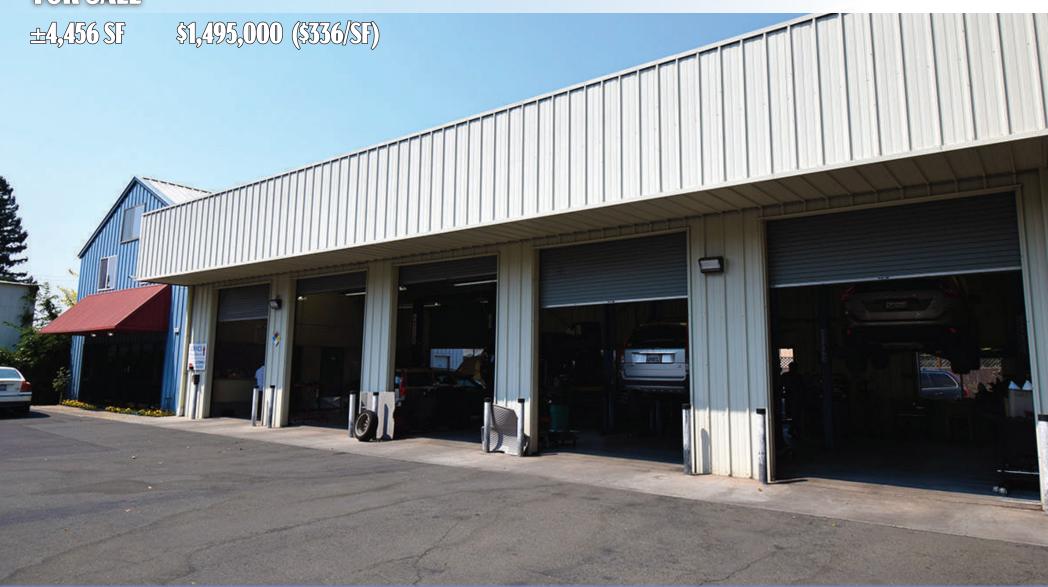

# MULTI-USE INDUSTRIAL BUILDING FOR SALE

#### ±2,100 sf

- 16.5 ft 17.5 ft. clear height
- Six grade-level roll-up bay doors; including two drive through doors
- Two gas heaters
- Six skylights
- Restrooms
- Storage area