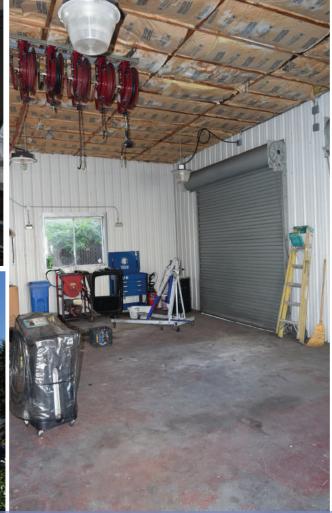

### rehous nightight

#### ±2,100 sf

- 16.5 ft 17.5 ft. clear height
- Six grade-level roll-up bay doors; including two drive through doors
- Two gas heaters
- Six skylights
- Restrooms
- Storage area