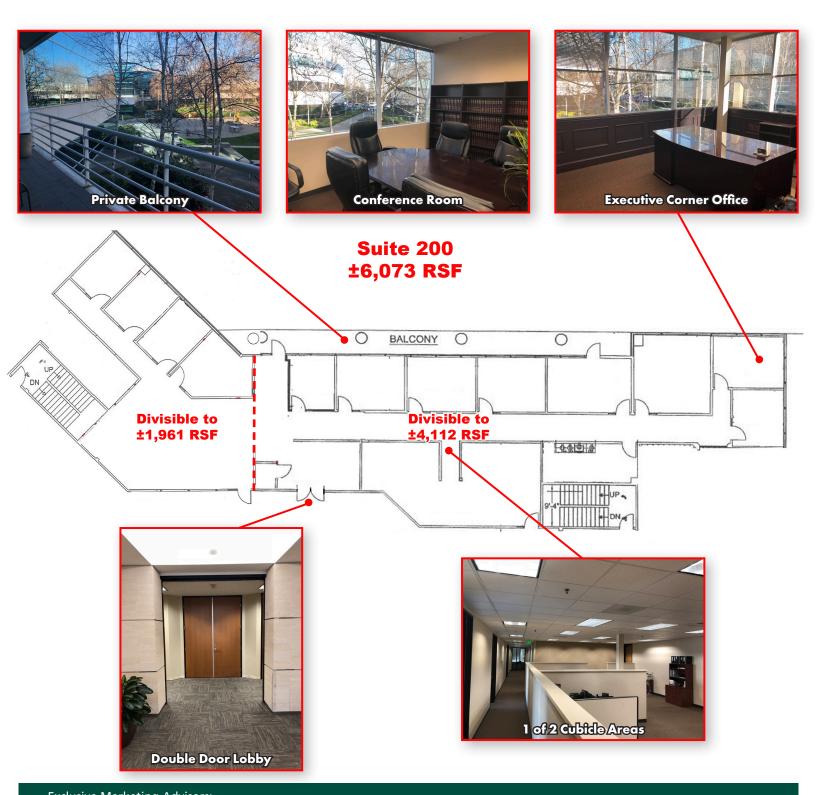

## PROPERTY FEATURES

- Suite 200: ±6,073 RSF
  - Divisible to  $\pm$ 1,961 RSF and  $\pm$ 4,112 RSF
  - Available May, 2019
- Lease Rate: \$2.15 / SF; Full Service
- Double Door Reception
- Beautiful courtyard office park.
- · Located in the heart of the Roseville Business District
- Office Park Fitness Facility available at no charge

## **Olympus Corporate Center**

2nd Floor - Suite 200

**CORFAC** International

Exclusive Marketing Advisors: Sean Corcoran Sr. Vice President Tel \$ 916.677.8136 scorcoran@tricommercial.com DRE Lic #: 00821962