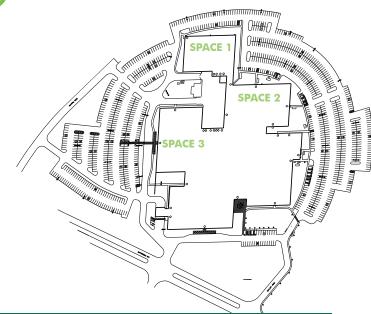

## PARKING OVERVIEW

www.cbre.us/louis.nutter

**CBRE** 

## **PROPERTY FEATURES**

- + Total Building Size: 302,440 SF
- + Parking: 1,100 free surface (3.64/1,000)
- + Easy access to I-95 and Baymeadows Rd.
- + Built in 1976; Renovated in 1989