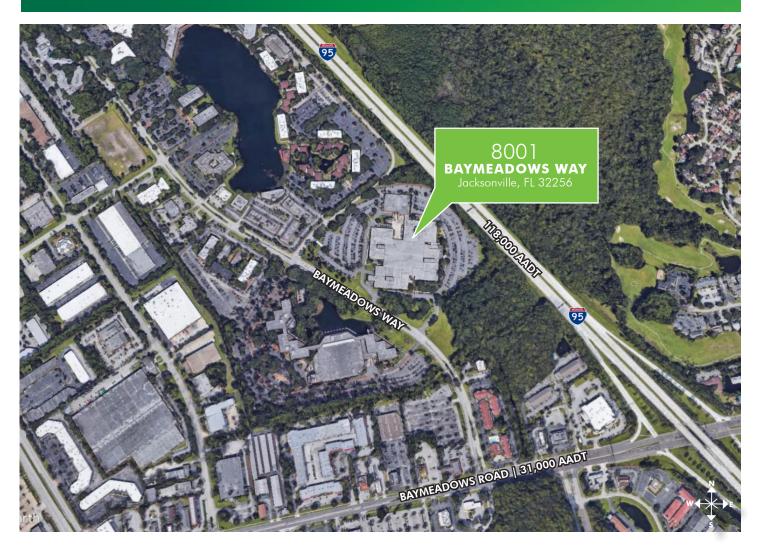

## 8001 BAYMEADOWS WAY

JACKSONVILLE, FL 32256

SINGLE STORY OFFICE SPACE AVAILABLE FOR SUBLEASE IN THE HEART OF THE BAYMEADOWS SUBMARKET.

## **PROPERTY FEATURES**

- + Total Building Size: 302,440 SF
- + Parking: 1,100 free surface (3.64/1,000)
- + Easy access to I-95 and Baymeadows Rd.
- + Built in 1976; Renovated in 1989