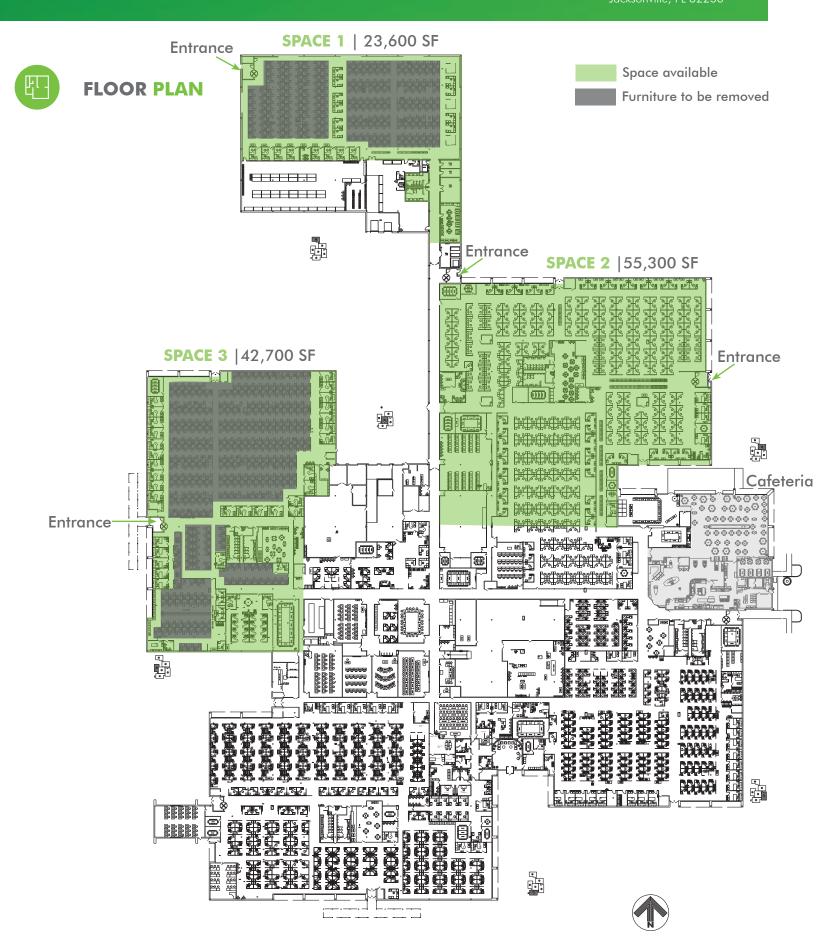

### **SUBLEASE FEATURES**

- + Available Space: Up to 121,600 SF
- + Master Lease Expires: November 30, 2028
- + Asking Rate: \$20.00 FSG
- + Furniture Available
- + Conference rooms
- + CAT 6 cabling