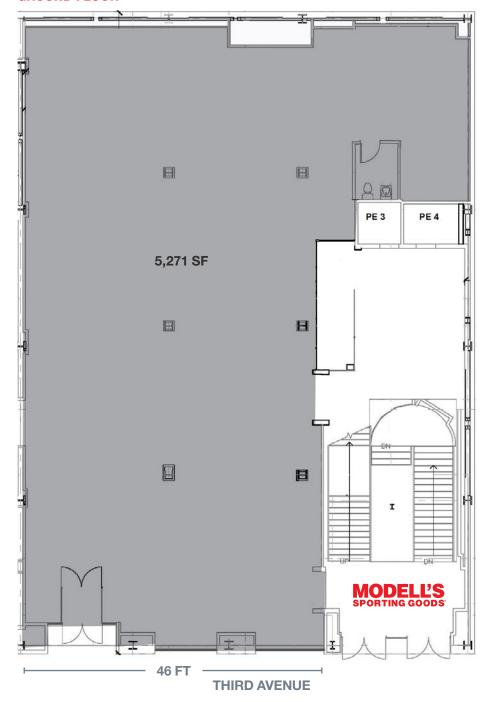

#### **APPROXIMATE SIZE**

Ground Floor 5

5,271 SF\*

\*Divisible

#### **GROUND FLOOR**

#### **FRONTAGE**

46 FT on Third Avenue