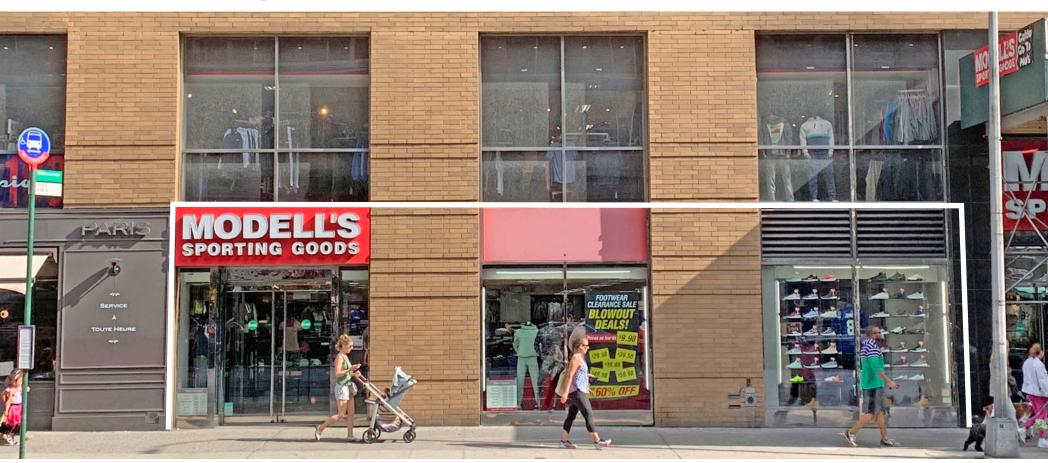

#### **SITE STATUS**

Currently a portion of Modell's Sporting Goods

#### **APPROXIMATE SIZE**

Ground Floor 5

5,271 SF\*

\*Divisible

#### **FRONTAGE**

46 FT on Third Avenue