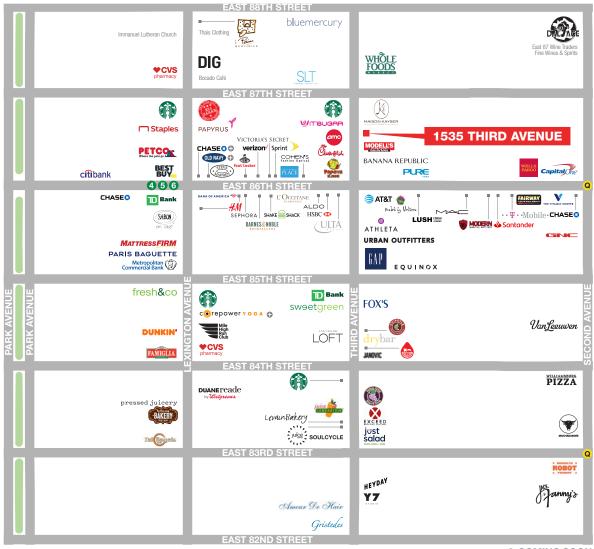

*

Negotiable

#### **FRONTAGE**

46 FT on Third Avenue

#### **CEILING HEIGHT**

Ground Floor 11 FT 6 IN

#### **SITE STATUS**

Currently a portion of Modell's Sporting Goods

#### **NEIGHBORS**

Whole Foods Market, Chick-fil-A, Maison Kayser, Pure Yoga, Rumble, Ulta, CVS Pharmacy, AMC Loews Orpheum 7, Athleta and Bluemercury

#### **COMMENTS**

Potential to create noncontiguous Sub-basement storage space

Close proximity to the following schools: Dalton, St Ignatious Loyola, Ramaz, The Spence School, PS 169 and PS 6

One block from the **4 5 6** subway lines on Lexington Avenue and the **Q** on Second Avenue

Steps from the Third Avenue bus and East 86th Street crosstown bus Heavily trafficked seven days and nights

#### **GROUND FLOOR**



## AREA NEIGHBORS













## AREA RETAIL



## **CONTACT**EXCLUSIVE AGENTS

**GARY ALTERMAN**212.916.3367
gary.alterman@ngkf.com

RICHARD GELBER 212.916.3366 richard.gelber@ngkf.com





NGKF.COM