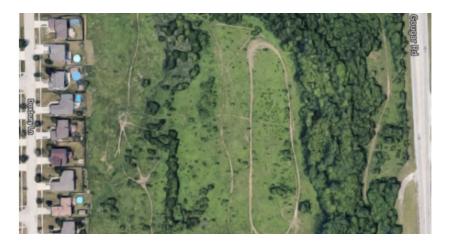

### SW CORNER OF GOUGAR ROAD AND FERRO DRIVE

New Lenox, IL 60451

AVAILABLE SPACE 19.93 Acres

ASKING PRICE \$2,200,000

#### **AREA**

20 Acres at the Southwest Corner of Gougar Rd and Ferro Drive North of Interstate 80

#### **PROPERTY OVERVIEW**

20 Acres of Inustrial Zoned Land for Sale