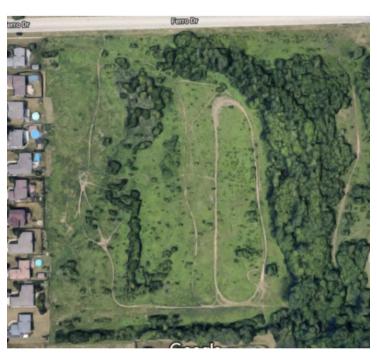

### SW CORNER OF GOUGAR ROAD AND FERRO DRIVE

New Lenox, IL 60451

AVAILABLE SPACE 19.93 Acres

ASKING PRICE \$2,200,000

#### **AREA**

20 Acres at the Southwest Corner of Gougar Rd and Ferro Drive North of Interstate 80

#### **PROPERTY OVERVIEW**

20 Acres of Inustrial Zoned Land for Sale