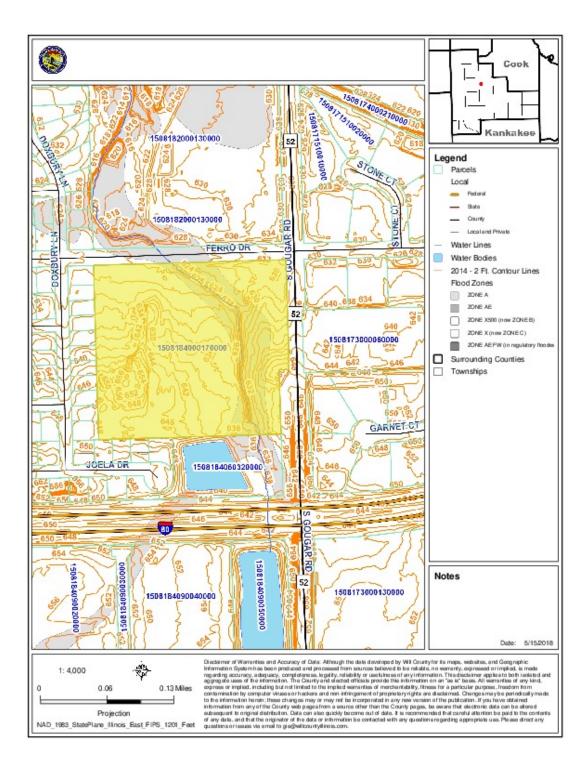

### SW CORNER OF GOUGAR ROAD AND FERRO DRIVE

New Lenox, IL 60451

AVAILABLE SPACE 19.93 Acres

ASKING PRICE \$2,200,000

#### **AREA**

20 Acres at the Southwest Corner of Gougar Rd and Ferro Drive North of Interstate 80

#### **OFFERING SUMMARY**

| Sale Price: | \$2,200,000 |
|-------------|-------------|
|             |             |

| Zoning:        | I-1, Limited Industrial<br>District |
|----------------|-------------------------------------|
| Traffic Count: | 8.550                               |