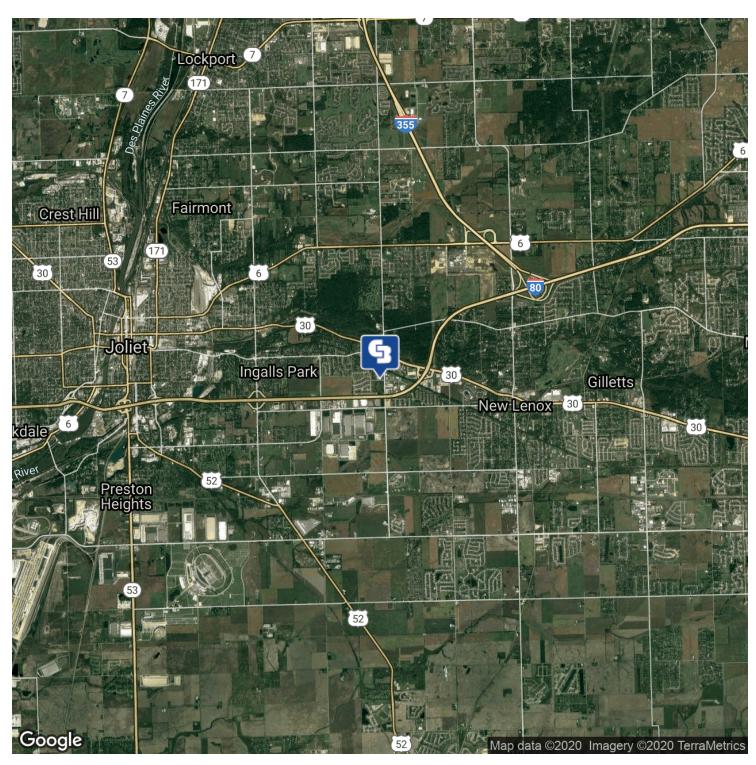

### SW CORNER OF GOUGAR ROAD AND FERRO DRIVE

New Lenox, IL 60451

AVAILABLE SPACE 19.93 Acres

ASKING PRICE \$2,200,000

#### **AREA**

20 Acres at the Southwest Corner of Gougar Rd and Ferro Drive North of Interstate 80

#### SW CORNER OF GOUGAR ROAD AND FERRO DRIVE

New Lenox, IL 60451