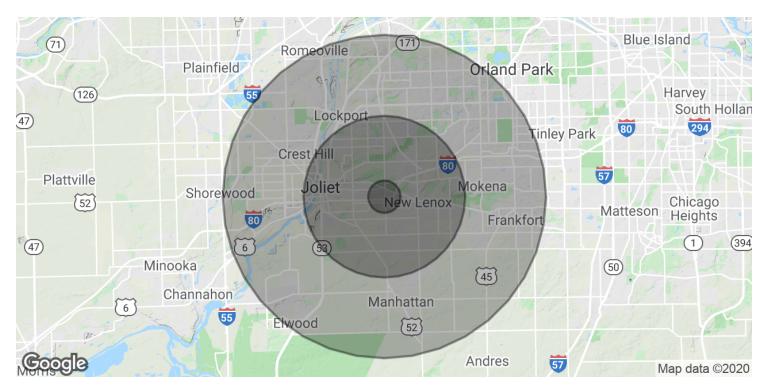

#### SW CORNER OF GOUGAR ROAD AND FERRO DRIVE

New Lenox, IL 60451

| POPULATION           | 1 MILE | 5 MILES | 10 MILES |
|----------------------|--------|---------|----------|
| Total Population     | 3,275  | 101,550 | 352,837  |
| Average age          | 36.5   | 33.4    | 35.9     |
| Average age (Male)   | 36.7   | 32.7    | 34.9     |
| Average age (Female) | 36.3   | 33.7    | 36.7     |

| HOUSEHOLDS & INCOME | 1 MILE    | 5 MILES   | 10 MILES  |
|---------------------|-----------|-----------|-----------|
| Total households    | 1,046     | 31,879    | 119,200   |
| # of persons per HH | 3.1       | 3.2       | 3.0       |
| Average HH income   | \$98,877  | \$75,830  | \$79,442  |
| Average house value | \$293,483 | \$264,726 | \$292,201 |