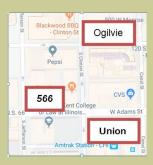

## Suite 250 – 2500 rsf Ready to Finish

- 1-block to Union Station
- 2.5-blocks to Ogilvie
- 3-blocks to Blue Line at Congress
- Creative Loft
- 12-foot clear ceilings
- Exposed Brick
- \$26.25/rsf

Jefferson Adams Company 566 W. Adams St.

- 1-block to Union Station
- 2.5-blocks to Ogilvie Station