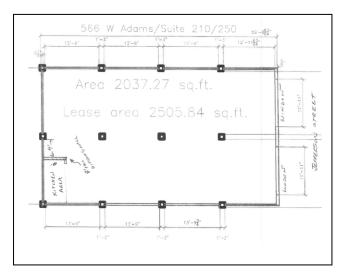

## Suite 250 – 2500 rsf Ready to Finish

- 1-block to Union Station
- 2.5-blocks to Ogilvie
- 3-blocks to Blue Line at Congress
- Creative Loft
- 12-foot clear ceilings
- Exposed Brick
- \$26.25/rsf

Jefferson Adams Company 566 W. Adams St.

Suite 600

Chicago, IL 60661 Phone: 312.382.7700 Fax: 312.382.9200

E-mail: jmfaier@faier.com

Suite 250 is comprised of 2,500 RSF. We are planning to install a new kitchen area. We will provide paint and carpet. We will finance a reasonable buildout. Call Mr. Jim Faier at Jefferson Adams Company at 312-382-7700 or email <a href="mailto:imfaier@faier.com">imfaier@faier.com</a> today.