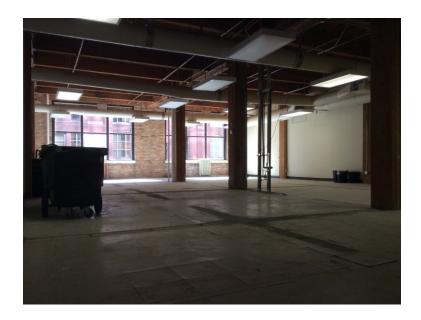

## Suite 250 – 2500 rsf Ready to Finish

- 1-block to Union Station
- 2.5-blocks to Ogilvie
- 3-blocks to Blue Line at Congress
- Creative Loft
- 12-foot clear ceilings
- Exposed Brick
- \$26.25/rsf

Jefferson Adams Company 566 W. Adams St.

Suite 600

Chicago, IL 60661 Phone: 312.382.7700 Fax: 312.382.9200

E-mail: jmfaier@faier.com

Suite 250 is comprised of 2,500 RSF. We are planning to install a new kitchen area. We will provide paint and carpet. We will finance a reasonable buildout. Call Mr. Jim Faier at Jefferson Adams Company at 312-382-7700 or email <a href="mailto:imfaier@faier.com">imfaier@faier.com</a> today.